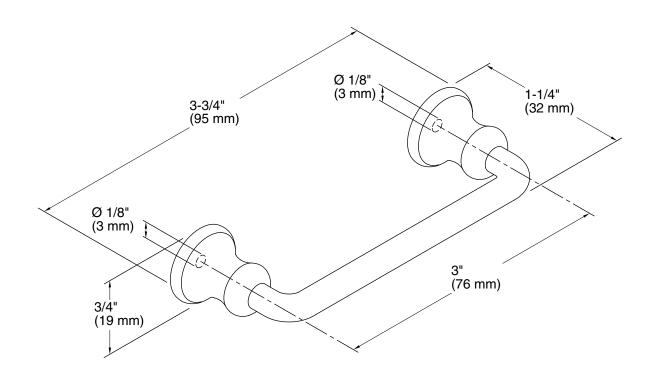

## **Technical Information**

All product dimensions are nominal. Material: Metal