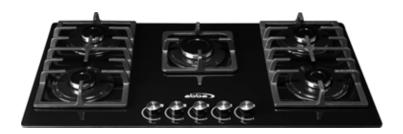

## AVAILABLE COLOURS

Black

4 Fast (each 4250 Btu/h) 1 Ultra fast (each 9050 Btu/h)

Works with: 120 V/60 Hz

## **GENERAL FEATURES**

- Safety glass table.
- Enameled burner tray.
- Two double iron cast grills and simple iron cast grill.
- Luxury knobs.
- Burners with aluminum base and enameled steel cap, works with safety valves.
- Cup type combustion system.
- Works with Natural gas.
- Works with 120 V/60 Hz.
- Fast burners: 4
- Ultra fast burners: 1
- Ignition: Automatic.
- Instalation measures:
  - Front: 87,5 cm 34.4 in Depth: 49,2 cm - 19.3 in