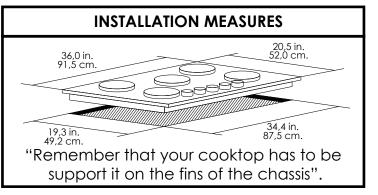

## Model: CG 601 V5D

| MEASURES AND WEIGHTS |      |      |         |      |       |
|----------------------|------|------|---------|------|-------|
| Product              |      |      | PACKING |      |       |
|                      | in   | cm   |         | in   | cm    |
| Front:               | 36,0 | 91,5 | Front:  | 40,0 | 112,0 |
| Depth:               | 20,5 | 52,0 | Depth:  | 26,0 | 66,0  |
| Height:              | 4,1  | 10,5 | Height: | 6,7  | 17,0  |
|                      | lb   | kg   |         | lb   | kg    |
| Weight:              | 42,3 | 19,2 | Weight: | 46,3 | 21,0  |

## **GENERAL FEATURES**

- Safety glass table.
- Enameled burner tray.
- Two double iron cast grills and simple iron cast grill.
- Luxury knobs.
- Burners with aluminum base and enameled steel cap, works with safety valves.
- Cup type combustion system.
- Works with Natural gas.
- Works with 120 V/60 Hz.
- Fast burners: 4
- Ultra fast burners: 1
- Ignition: Automatic.
- Instalation measures:
  - Front: 87,5 cm 34.4 in Depth: 49,2 cm - 19.3 in