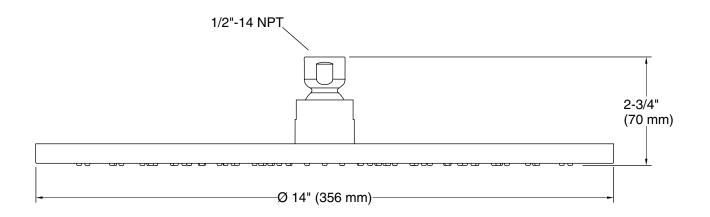

### Installation

• 1/2 -14 NPT connection.

### **Technical Information**

All product dimensions are nominal. **Showerhead/Body Spray:** 

Rated maximum 2.5 gal/min (9.5 l/min) flow: