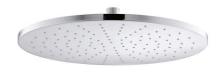

## 14" 2.5 gpm rainhead w/Katalyst® K-13691

### Features

- Single-function rainhead.
- MasterClean<sup>™</sup> sprayface features an easy-to-clean surface that withstands mineral buildup.
- Optimized sprayface for maximum performance.
- 2.5 gpm (9.5 lpm) maximum flow rate.