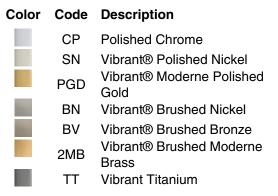

- Single-function rainhead.
- MasterClean<sup>™</sup> sprayface features an easy-to-clean surface that withstands mineral buildup.
- Optimized sprayface for maximum performance.
- 2.5 gpm (9.5 lpm) maximum flow rate.

### Material

Solid-brass construction for durability and reliability.

### Technology

• Katalyst<sup>®</sup> air-induction technology infuses water with air, creating bigger drops for a more powerful spray.

### Installation

• 1/2 -14 NPT connection.

### **Recommended Products/Accessories**

K-23723 Faucet cleaner



### **Codes/Standards**

ASME A112.18.1/CSA B125.1 DOE - Energy Policy Act 1992

# KOHLER<sup>®</sup> Faucet Lifetime Limited Warranty

See website for detailed warranty information.

# **Available Colors/Finishes**

Color tiles intended for reference only.





## 14" 2.5 gpm rainhead w/Katalyst® K-13691

# KOHLER. Faucets



### **Technical Information**

All product dimensions are nominal. **Showerhead/Body Spray:** 

Rated maximum 2.5 gal/min (9.5 l/min) flow:

#### Notes

Install this product according to the installation instructions.