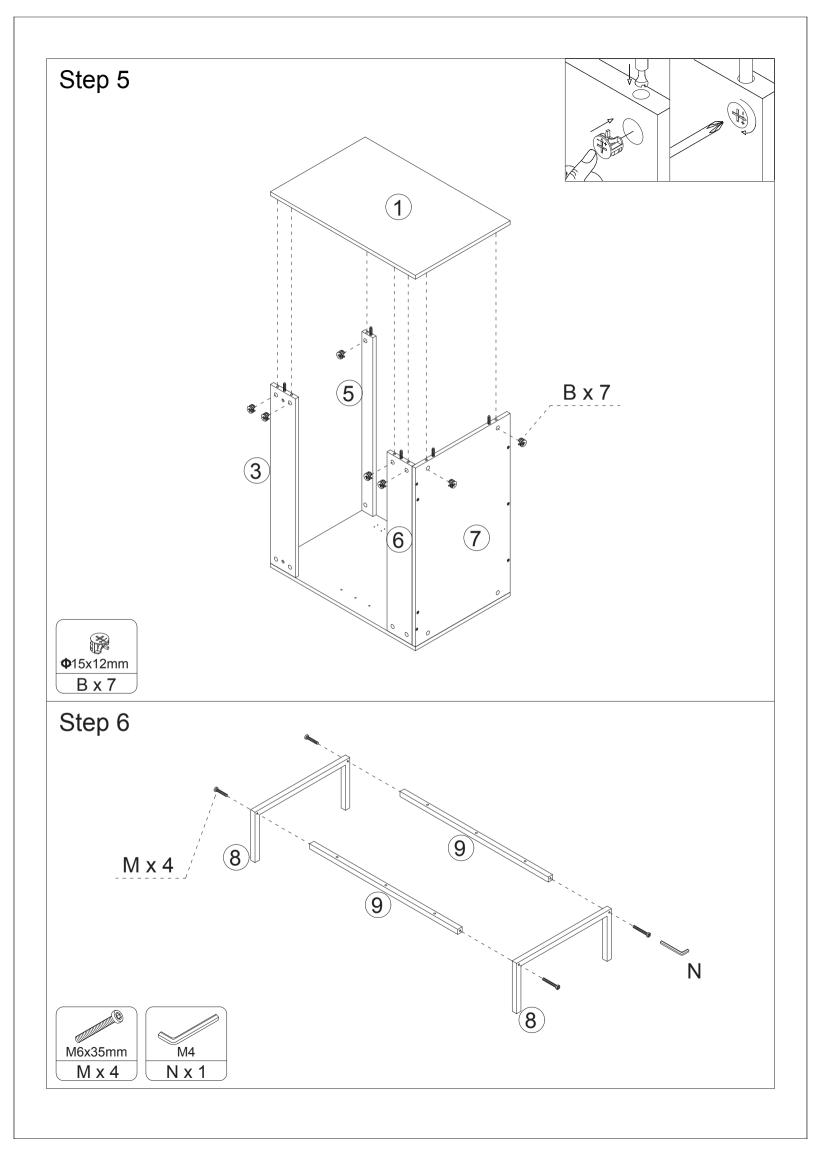

### **Cam Lock Assembly Instructions**

|                 |                  |                 |                 |          | and Bern |
|-----------------|------------------|-----------------|-----------------|----------|----------|
| <b>Ф</b> 6x35mm | <b>Ф</b> 15x12mm | <b>Ф</b> 8x30mm | <b>Φ</b> 5x25mm |          | M4x14mm  |
| A x 14+1        | B x 14+1         | C x 11+1        | D x 4           | Ex2      | F x 24+2 |
| M4x14mm         | M4x35mm          | M6x60mm         | <b>Ф</b> 8x40mm |          | M6x30mm  |
| G x 12+1        | H x 2            | I x 2           | J x 2           | K x 4    | L x 5    |
|                 |                  |                 | J X Z           | <u>•</u> |          |
| M6x35mm         | M4               |                 | M4x20mm         |          |          |
| M x 4           | N x 1            | O x 4           | P x 2           | Q x 2    |          |