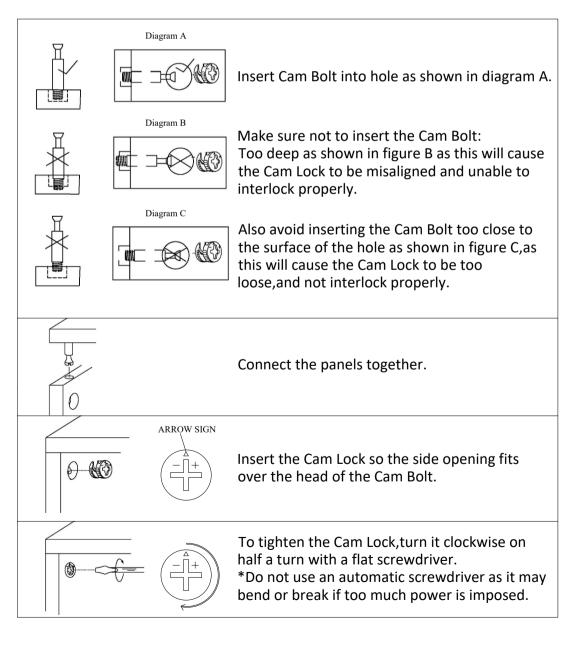

### **Cam Lock Assembly Instructions**

|                 |                  |                 |                 |          | and Bern |
|-----------------|------------------|-----------------|-----------------|----------|----------|
| <b>Ф</b> 6x35mm | <b>Ф</b> 15x12mm | <b>Ф</b> 8x30mm | <b>Φ</b> 5x25mm |          | M4x14mm  |
| A x 14+1        | B x 14+1         | C x 11+1        | D x 4           | Ex2      | F x 24+2 |
| M4x14mm         | M4x35mm          | M6x60mm         | <b>Ф</b> 8x40mm |          | M6x30mm  |
| G x 12+1        | H x 2            | I x 2           | J x 2           | K x 4    | L x 5    |
|                 |                  |                 | J X Z           | <u>•</u> |          |
| M6x35mm         | M4               |                 | M4x20mm         |          |          |
| M x 4           | N x 1            | O x 4           | P x 2           | Q x 2    |          |