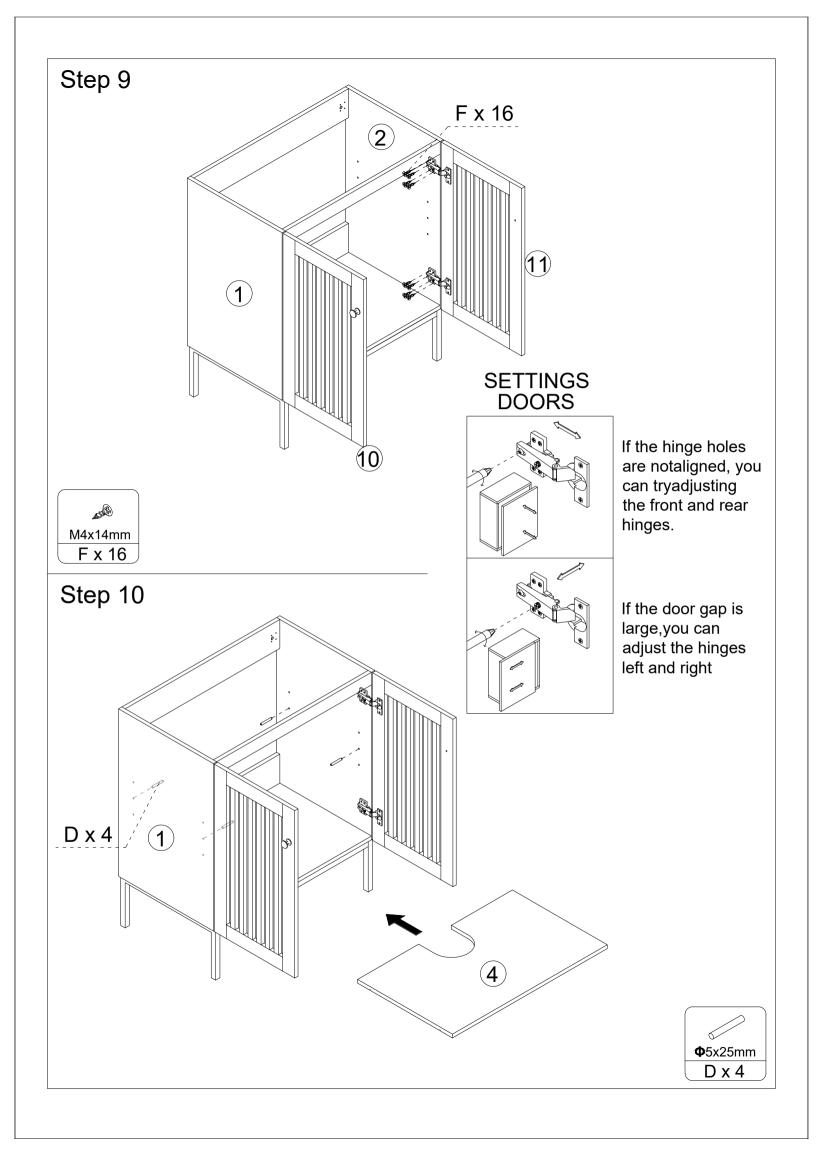

### **Cam Lock Assembly Instructions**

|                 |                  |                 |                 |          | and Bern |
|-----------------|------------------|-----------------|-----------------|----------|----------|
| <b>Ф</b> 6x35mm | <b>Ф</b> 15x12mm | <b>Ф</b> 8x30mm | <b>Φ</b> 5x25mm |          | M4x14mm  |
| A x 14+1        | B x 14+1         | C x 11+1        | D x 4           | Ex2      | F x 24+2 |
| M4x14mm         | M4x35mm          | M6x60mm         | <b>Ф</b> 8x40mm |          | M6x30mm  |
| G x 12+1        | H x 2            | I x 2           | J x 2           | K x 4    | L x 5    |
|                 |                  |                 | J X Z           | <u>•</u> |          |
| M6x35mm         | M4               |                 | M4x20mm         |          |          |
| M x 4           | N x 1            | O x 4           | P x 2           | Q x 2    |          |