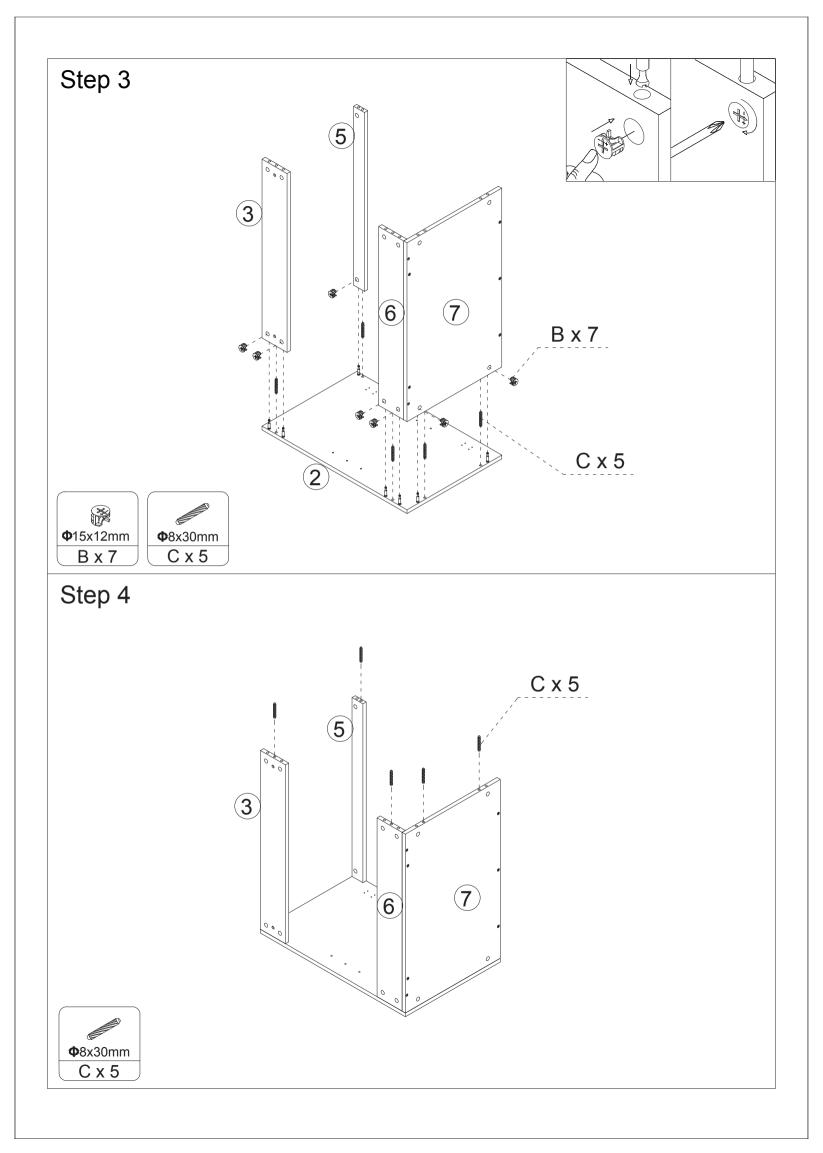

### **Cam Lock Assembly Instructions**

|                 |                  |                 |                 |          | and Bern |
|-----------------|------------------|-----------------|-----------------|----------|----------|
| <b>Ф</b> 6x35mm | <b>Ф</b> 15x12mm | <b>Ф</b> 8x30mm | <b>Φ</b> 5x25mm |          | M4x14mm  |
| A x 14+1        | B x 14+1         | C x 11+1        | D x 4           | Ex2      | F x 24+2 |
| M4x14mm         | M4x35mm          | M6x60mm         | <b>Ф</b> 8x40mm |          | M6x30mm  |
| G x 12+1        | H x 2            | I x 2           | J x 2           | K x 4    | L x 5    |
|                 |                  |                 | J X Z           | <u>•</u> |          |
| M6x35mm         | M4               |                 | M4x20mm         |          |          |
| M x 4           | N x 1            | O x 4           | P x 2           | Q x 2    |          |