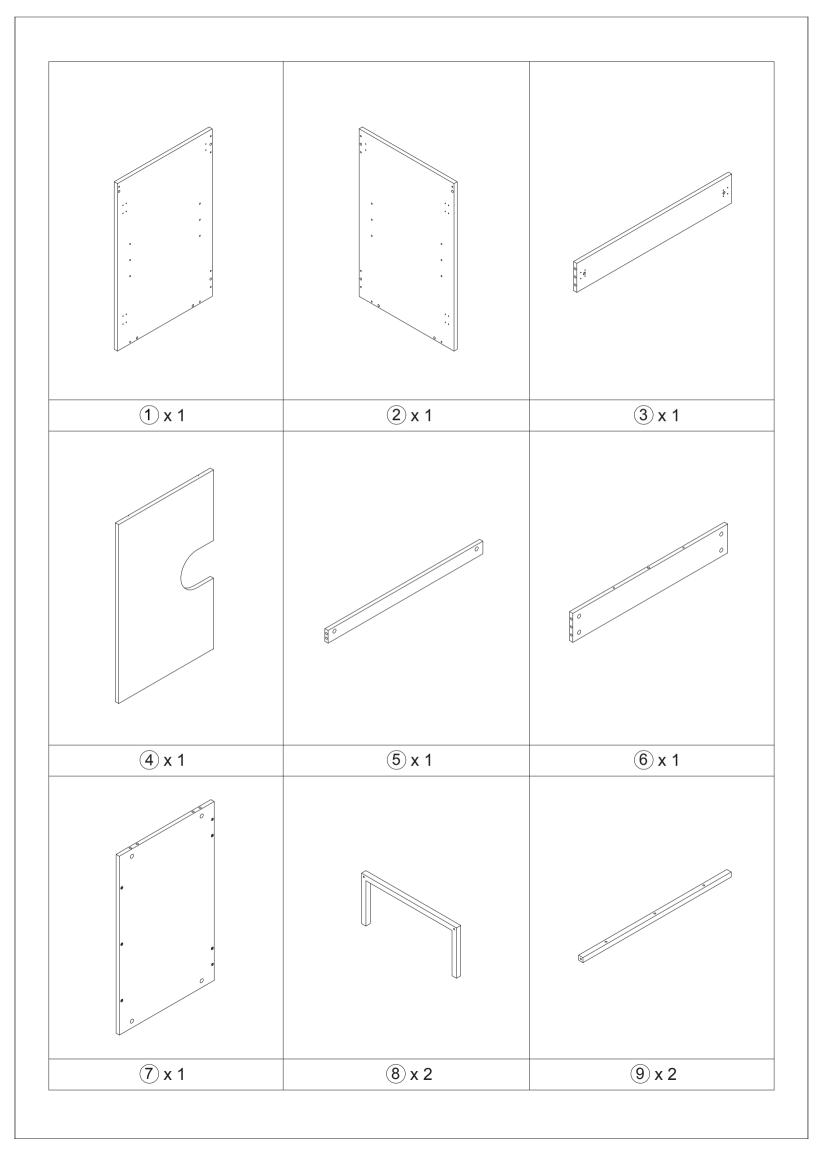

ch may have come loose inside the carton during shipment.Identify and count all items according to the PARTS LIST and/or HARDWARE LIST shown below.Check you have all the components and tools listed on the following pages.

•We recommend that you assemble this product with the assistance of another person; this will make the assembly easier, and will help eliminate damage to the product or injury to persons during assembly.

•Please do not over tighten screws or bolts until the assembly is completed.

•Keep children and animal away from the work area, small parts could choke if swallowed. Please put all parts on a non-abrasive floor before assembly, and follow the assembly steps to assemble your newly purchased product correctly and efficiently.



### **Cam Lock Assembly Instructions**







|                 |                  |                 |                 |          | and Bern |
|-----------------|------------------|-----------------|-----------------|----------|----------|
| <b>Ф</b> 6x35mm | <b>Ф</b> 15x12mm | <b>Ф</b> 8x30mm | <b>Φ</b> 5x25mm |          | M4x14mm  |
| A x 14+1        | B x 14+1         | C x 11+1        | D x 4           | Ex2      | F x 24+2 |
| M4x14mm         | M4x35mm          | M6x60mm         | <b>Ф</b> 8x40mm |          | M6x30mm  |
| G x 12+1        | H x 2            | I x 2           | J x 2           | K x 4    | L x 5    |
|                 |                  |                 | J X Z           | <u>•</u> |          |
| M6x35mm         | M4               |                 | M4x20mm         |          |          |
| M x 4           |