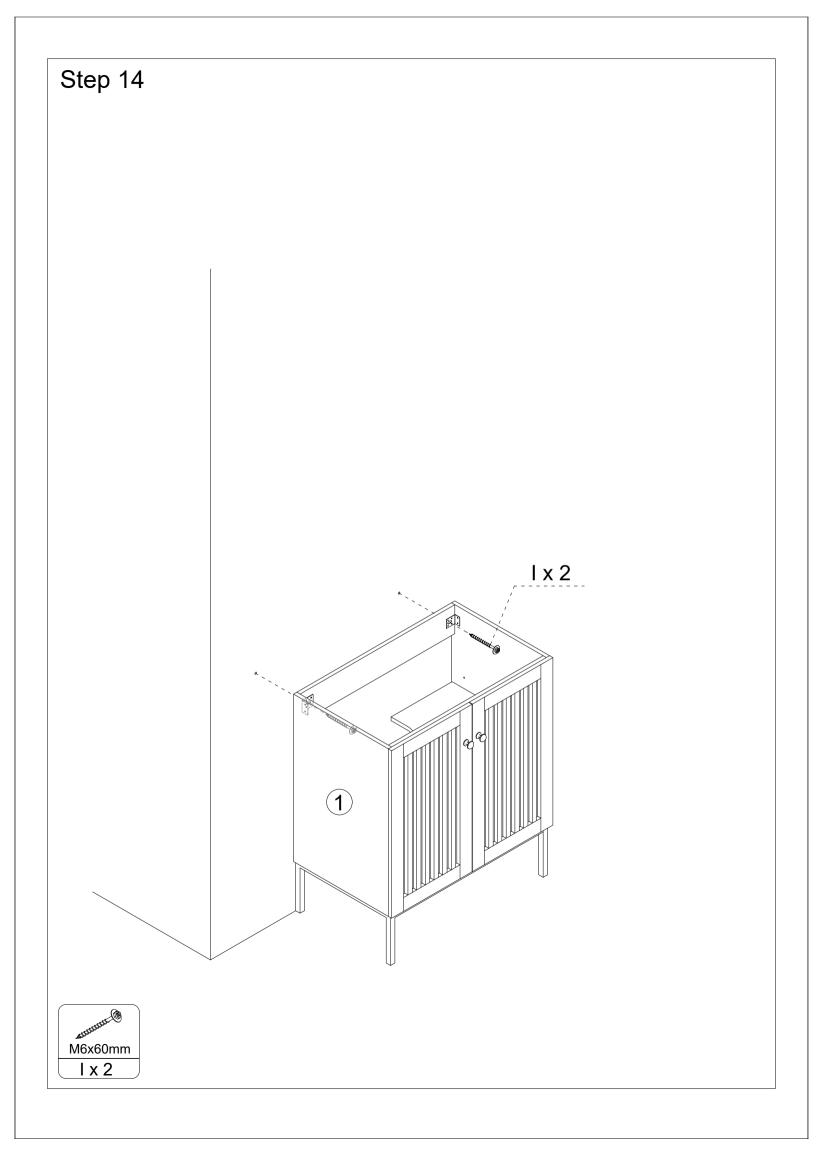

### **Cam Lock Assembly Instructions**

|                 |                  |                 |                 |          | and Bern |
|-----------------|------------------|-----------------|-----------------|----------|----------|
| <b>Ф</b> 6x35mm | <b>Ф</b> 15x12mm | <b>Ф</b> 8x30mm | <b>Φ</b> 5x25mm |          | M4x14mm  |
| A x 14+1        | B x 14+1         | C x 11+1        | D x 4           | Ex2      | F x 24+2 |
| M4x14mm         | M4x35mm          | M6x60mm         | <b>Ф</b> 8x40mm |          | M6x30mm  |
| G x 12+1        | H x 2            | I x 2           | J x 2           | K x 4    | L x 5    |
|                 |                  |                 | J X Z           | <u>•</u> |          |
| M6x35mm         | M4               |                 | M4x20mm         |          |          |
| M x 4           | N x 1            | O x 4           | P x 2           | Q x 2    |          |