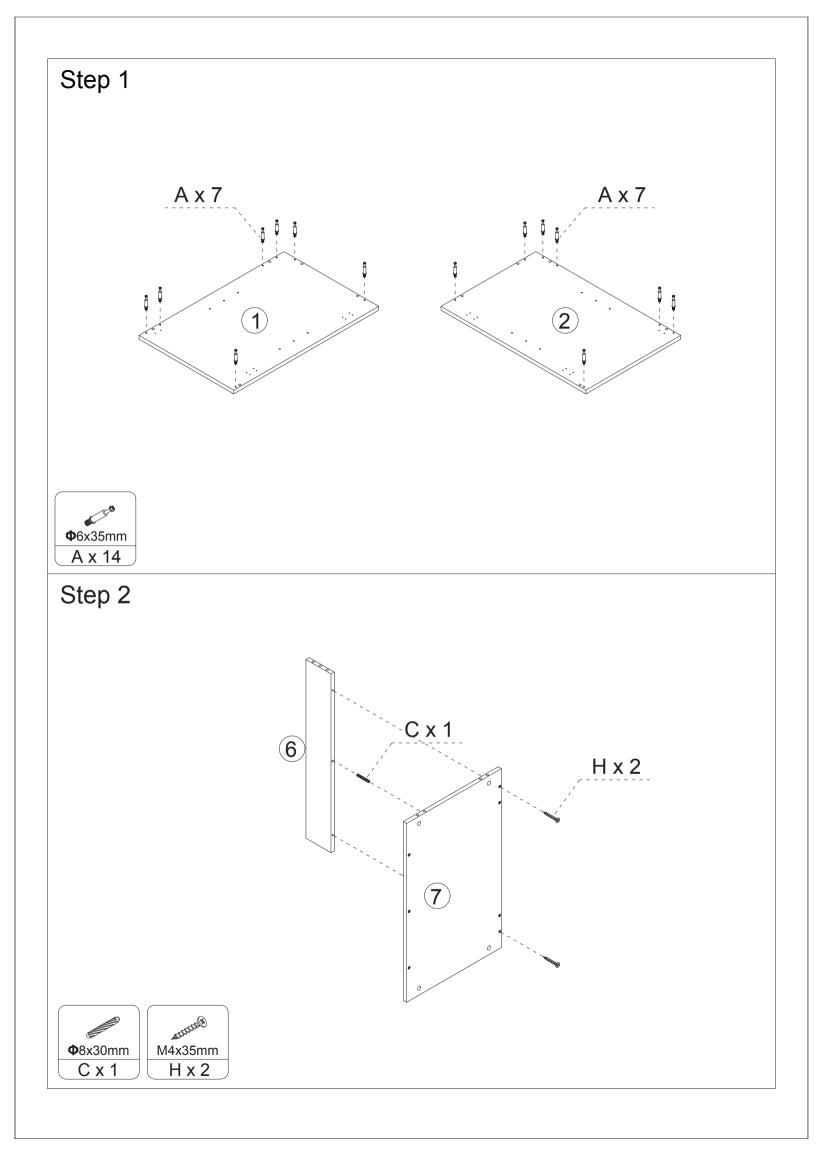

### **Cam Lock Assembly Instructions**

|                 |                  |                 |                 |          | and Bern |
|-----------------|------------------|-----------------|-----------------|----------|----------|
| <b>Ф</b> 6x35mm | <b>Ф</b> 15x12mm | <b>Ф</b> 8x30mm | <b>Φ</b> 5x25mm |          | M4x14mm  |
| A x 14+1        | B x 14+1         | C x 11+1        | D x 4           | Ex2      | F x 24+2 |
| M4x14mm         | M4x35mm          | M6x60mm         | <b>Ф</b> 8x40mm |          | M6x30mm  |
| G x 12+1        | H x 2            | I x 2           | J x 2           | K x 4    | L x 5    |
|                 |                  |                 | J X Z           | <u>•</u> |          |
| M6x35mm         | M4               |                 | M4x20mm         |          |          |
| M x 4           | N x 1            | O x 4           | P x 2           | Q x 2    |          |