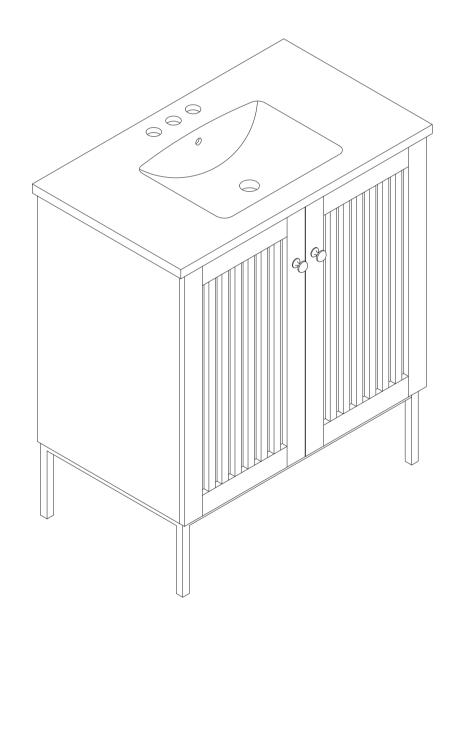

# ASSEMBLY INSTRUCTION

### N817P245324B



## **Before Installation**

#### Important-Please read these instructions fully before starting assembly

Thank you for purchasing this quality product.Be sure to check all packing materials carefully for small parts, which may have come loose inside the carton during shipment.Identify and count all items according to the PARTS LIST and/or HARDWARE LIST shown below.Check you have all the components and tools listed on the following pages.

•We recommend that you assemble this product with the assistance of another person; this will make the assembly easier, and will help eliminate damage to the product or injury to persons during assembly.

•Please do not over tighten screws or bolts until the assembly is completed.

•Keep children and animal away from the work area, small parts could ch