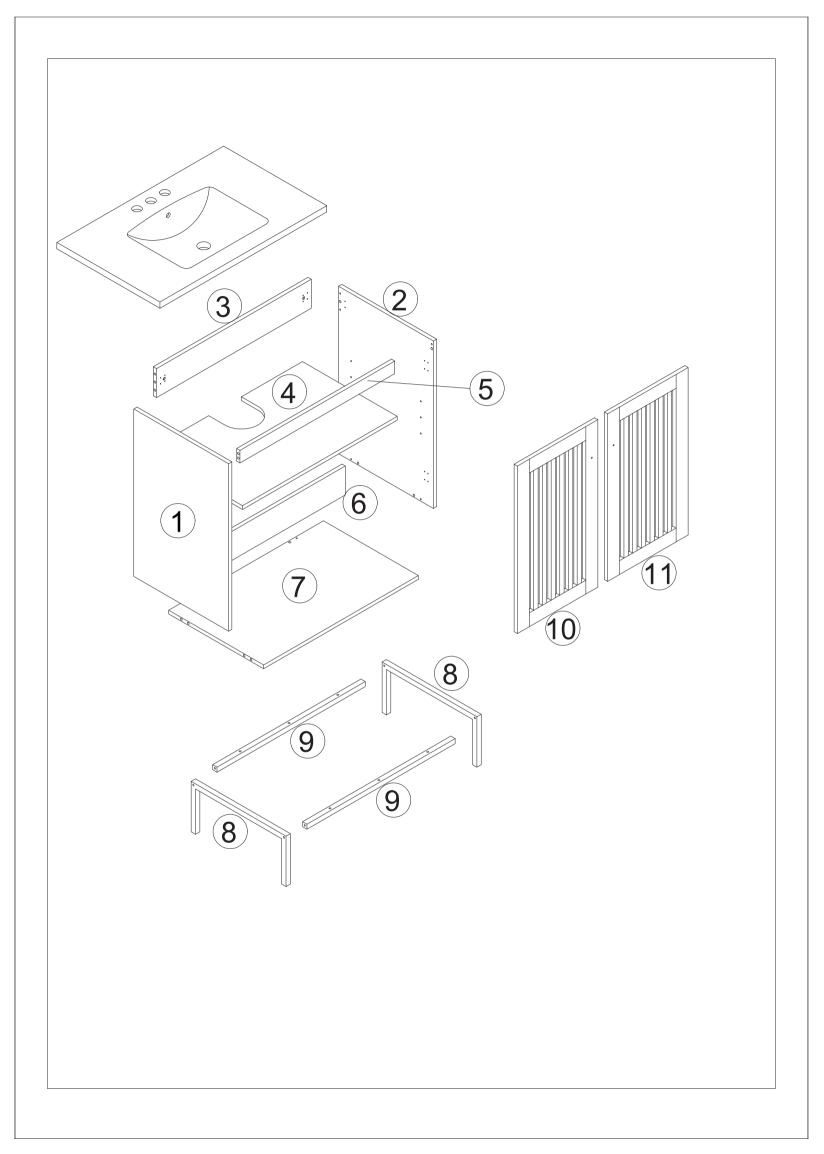

hich may have come loose inside the carton during shipment.Identify and count all items according to the PARTS LIST and/or HARDWARE LIST shown below.Check you have all the components and tools listed on the following pages.

•We recommend that you assemble this product with the assistance of another person; this will make the assembly easier, and will help eliminate damage to the product or injury to persons during assembly.

•Please do not over tighten screws or bolts until the assembly is completed.

•Keep children and animal away from the work area, small parts could choke if swallowed. Please put all parts on a non-abrasive floor before assembly, and follow the assembly steps to assemble your newly purchased product correctly and efficiently.



### **Cam Lock Assembly Instructions**







|                 |                  |                 |                 |          | and Bern |
|-----------------|------------------|-----------------|-----------------|----------|----------|
| <b>Ф</b> 6x35mm | <b>Ф</b> 15x12mm | <b>Ф</b> 8x30mm | <b>Φ</b> 5x25mm |          | M4x14mm  |
| A x 14+1        | B x 14+1         | C x 11+1        | D x 4           | Ex2      | F x 24+2 |
| M4x14mm         | M4x35mm          | M6x60mm         | <b>Ф</b> 8x40mm |          | M6x30mm  |
| G x 12+1        | H x 2            | I x 2           | J x 2           | K x 4    | L x 5    |
|                 |                  |                 | J X Z           | <u>•</u> |          |
| M6x35mm         | M4               |                 | M4x20mm         |          |          |
| M x 4