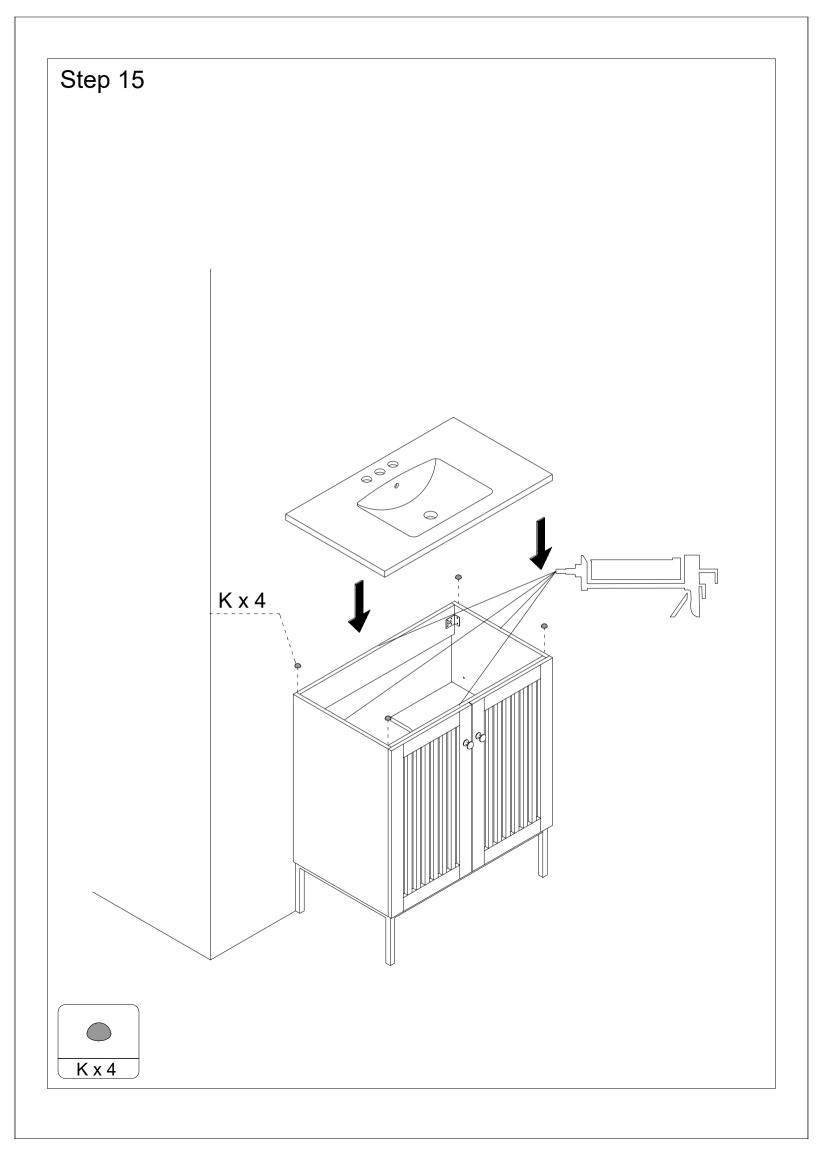

### **Cam Lock Assembly Instructions**

|                 |                  |                 |                 |          | and Bern |
|-----------------|------------------|-----------------|-----------------|----------|----------|
| <b>Ф</b> 6x35mm | <b>Ф</b> 15x12mm | <b>Ф</b> 8x30mm | <b>Φ</b> 5x25mm |          | M4x14mm  |
| A x 14+1        | B x 14+1         | C x 11+1        | D x 4           | Ex2      | F x 24+2 |
| M4x14mm         | M4x35mm          | M6x60mm         | <b>Ф</b> 8x40mm |          | M6x30mm  |
| G x 12+1        | H x 2            | I x 2           | J x 2           | K x 4    | L x 5    |
|                 |                  |                 | J X Z           | <u>•</u> |          |
| M6x35mm         | M4               |                 | M4x20mm         |          |          |
| M x 4           | N x 1            | O x 4           | P x 2           | Q x 2    |          |