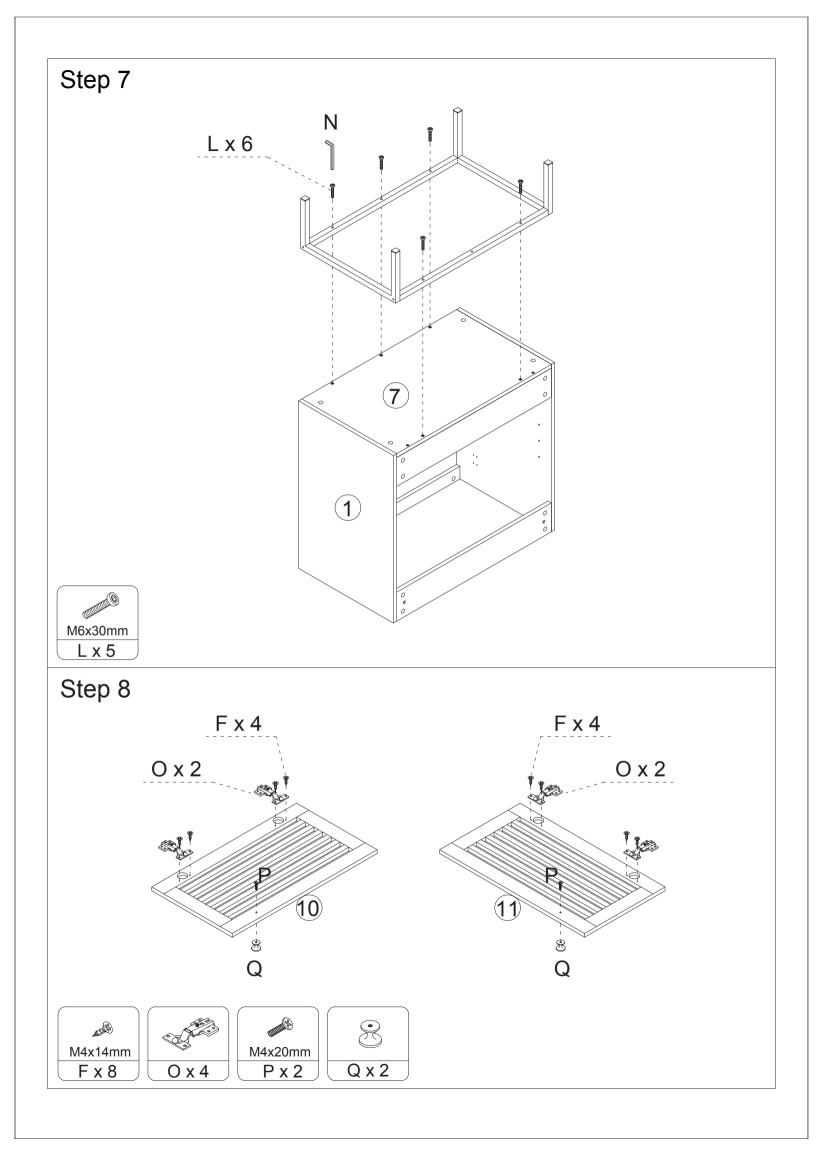

### **Cam Lock Assembly Instructions**

|                 |                  |                 |                 |          | and Bern |
|-----------------|------------------|-----------------|-----------------|----------|----------|
| <b>Ф</b> 6x35mm | <b>Ф</b> 15x12mm | <b>Ф</b> 8x30mm | <b>Φ</b> 5x25mm |          | M4x14mm  |
| A x 14+1        | B x 14+1         | C x 11+1        | D x 4           | Ex2      | F x 24+2 |
| M4x14mm         | M4x35mm          | M6x60mm         | <b>Ф</b> 8x40mm |          | M6x30mm  |
| G x 12+1        | H x 2            | I x 2           | J x 2           | K x 4    | L x 5    |
|                 |                  |                 | J X Z           | <u>•</u> |          |
| M6x35mm         | M4               |                 | M4x20mm         |          |          |
| M x 4           | N x 1            | O x 4           | P x 2           | Q x 2    |          |