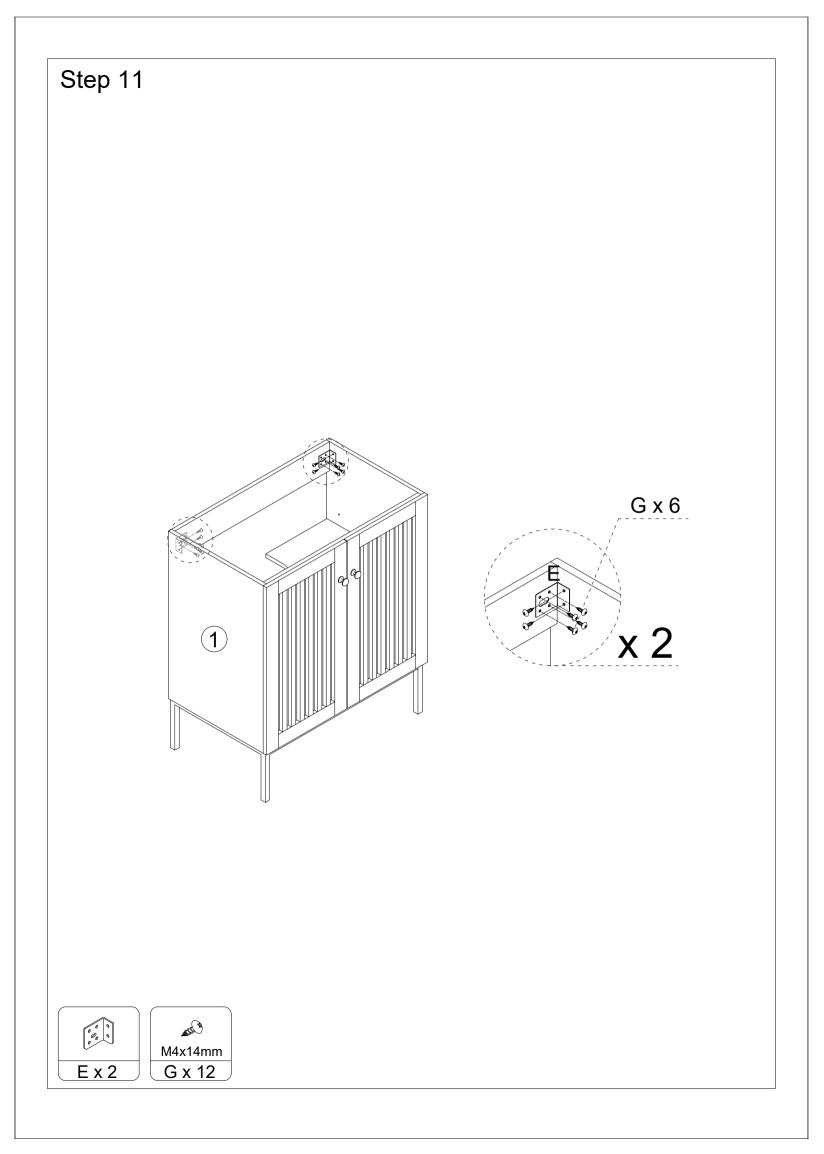

### **Cam Lock Assembly Instructions**

|                 |                  |                 |                 |          | and Bern |
|-----------------|------------------|-----------------|-----------------|----------|----------|
| <b>Ф</b> 6x35mm | <b>Ф</b> 15x12mm | <b>Ф</b> 8x30mm | <b>Φ</b> 5x25mm |          | M4x14mm  |
| A x 14+1        | B x 14+1         | C x 11+1        | D x 4           | Ex2      | F x 24+2 |
| M4x14mm         | M4x35mm          | M6x60mm         | <b>Ф</b> 8x40mm |          | M6x30mm  |
| G x 12+1        | H x 2            | I x 2           | J x 2           | K x 4    | L x 5    |
|                 |                  |                 | J X Z           | <u>•</u> |          |
| M6x35mm         | M4               |                 | M4x20mm         |          |          |
| M x 4           | N x 1            | O x 4           | P x 2           | Q x 2    |          |