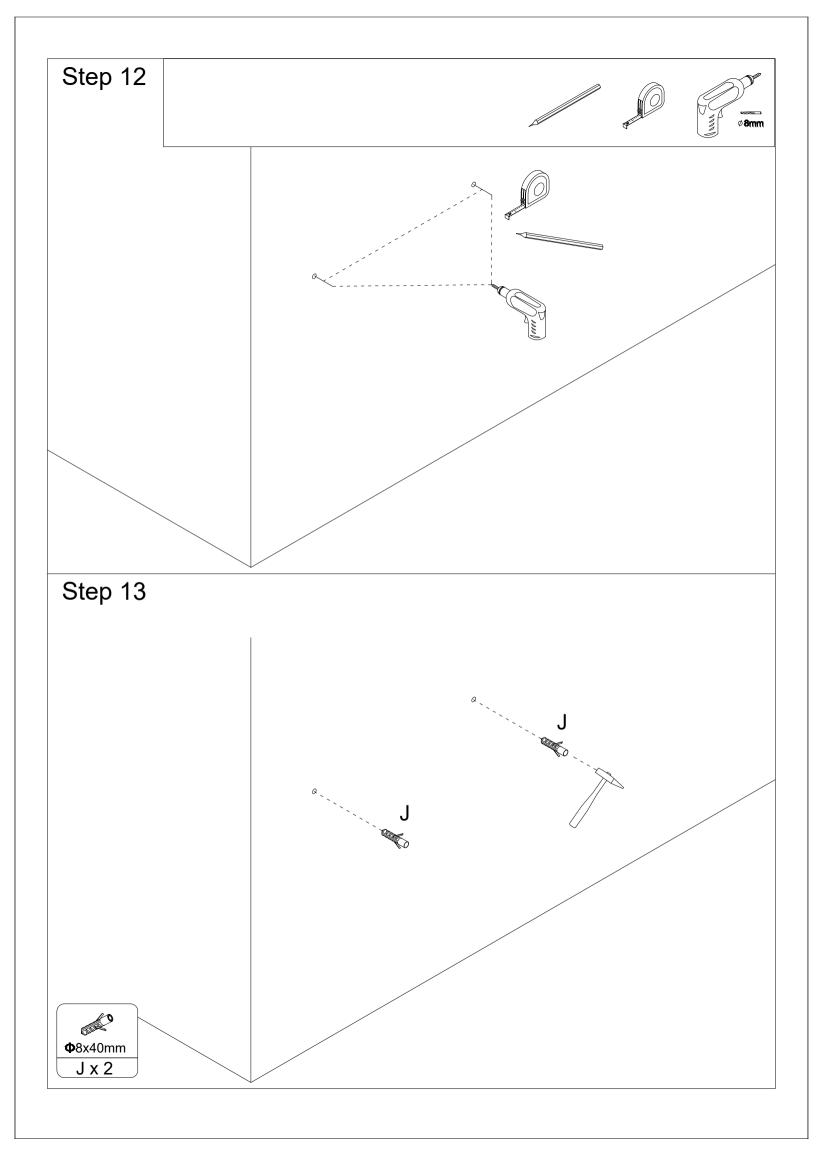

### **Cam Lock Assembly Instructions**

|                 |                  |                 |                 |          | and Bern |
|-----------------|------------------|-----------------|-----------------|----------|----------|
| <b>Ф</b> 6x35mm | <b>Ф</b> 15x12mm | <b>Ф</b> 8x30mm | <b>Φ</b> 5x25mm |          | M4x14mm  |
| A x 14+1        | B x 14+1         | C x 11+1        | D x 4           | Ex2      | F x 24+2 |
| M4x14mm         | M4x35mm          | M6x60mm         | <b>Ф</b> 8x40mm |          | M6x30mm  |
| G x 12+1        | H x 2            | I x 2           | J x 2           | K x 4    | L x 5    |
|                 |                  |                 | J X Z           | <u>•</u> |          |
| M6x35mm         | M4               |                 | M4x20mm         |          |          |
| M x 4           | N x 1            | O x 4           | P x 2           | Q x 2    |          |