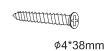

4 pcs

4 pcs

**1** pc

Questions?

4 pcs

Ø4\*38mr

4 pcs

Questions?
Scan Here