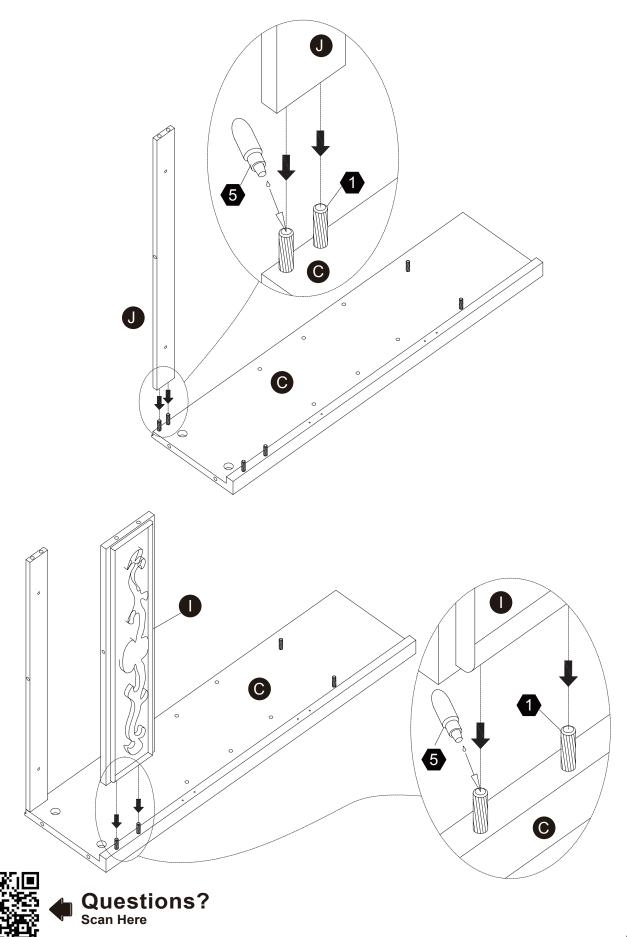

e des pièces. Procédez avec soins durant l'assemblage et posez toujours les pièces sur une surface proper, douce et lisse. sie vouo plait e-mail á service@eleganthf.net

#### Thank you for choosing Teamson Home

## Exploded Drawing





#### **Product Parts**



0











- 2. When assemblying, do not let children play around the working area.
- 3. Please confirm all parts are correct before starting the assembly process.
- 4. Do not tighten all bolts and screws completely until the entire unit has been assembled and set up.



M

04

#### Hardware



2

3

4

5

6









Ø3\*15 mm

**20** pcs

8 pcs

8 pcs

8 pcs

1 pc

 $8 \, \mathrm{pcs}$ 

7

8

9

10

1

12













 $\mathbf{2}$  sets

**20** pcs

4 pcs

10 pcs

2 pcs

4 pcs





4 pcs











**1** pc







Questions?









4 pcs

Ø4\*38mr

















4 pcs





Questions?
Scan Here



























2 pcs







Questions?