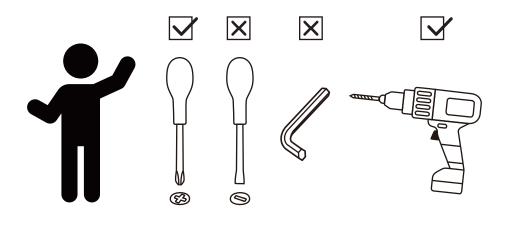

#### ASSEMBLY INSTRUCTIONS-IMPORTANT

Carefully unpack & identify each component before attempting to assemble. Refer to parts list. Please take care when assembling the unit and always set the parts on a clean, soft surface. If you require any assistance with assembly, parts, please call the company you place order with or please email to:service@eleganthf.net

#### **INSTRUCCIONES PARA ARMAR-IMPORANT:**

Desempaque cuidadosamente e identifique cada componente antes de tartar de empezar su ensambladura. Verifique la lista de partes. Por favor tenga cuidado cuando arme la unidad y siempre coloque las piezas sobre una superficie plana, suave y limpia. Si necesita ayuda con el armado, envie un correo electzórico a service@eleganthf.net

#### **DIRECTIVES DE MONTAGE-IMPORTANT:**

Avant de commencer l'assemblage, déballez délicatement toutes les pièces et repérez-les sur la liste des pièces. Procédez avec soins durant l'assemblage et posez toujours les pièces sur une surface proper, douce et lisse. sie vouo plait e-mail á service@eleganthf.net