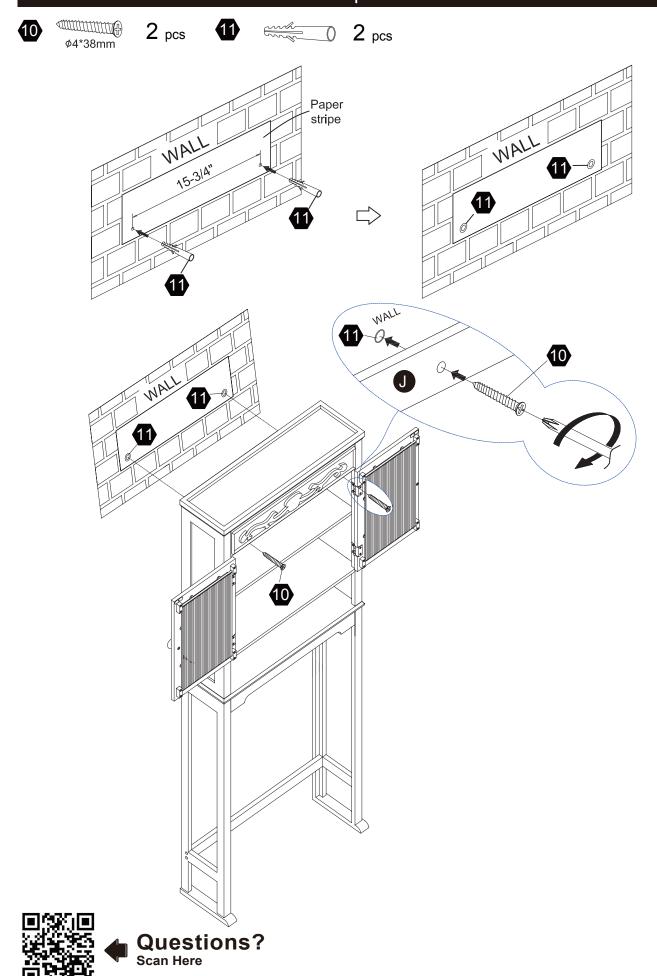

10

1

12

 $\mathbf{2}$  sets

**20** pcs

4 pcs

10 pcs

2 pcs

4 pcs

4 pcs

**1** pc

Questions?

4 pcs

Ø4\*38mr

4 pcs

Questions?
Scan Here