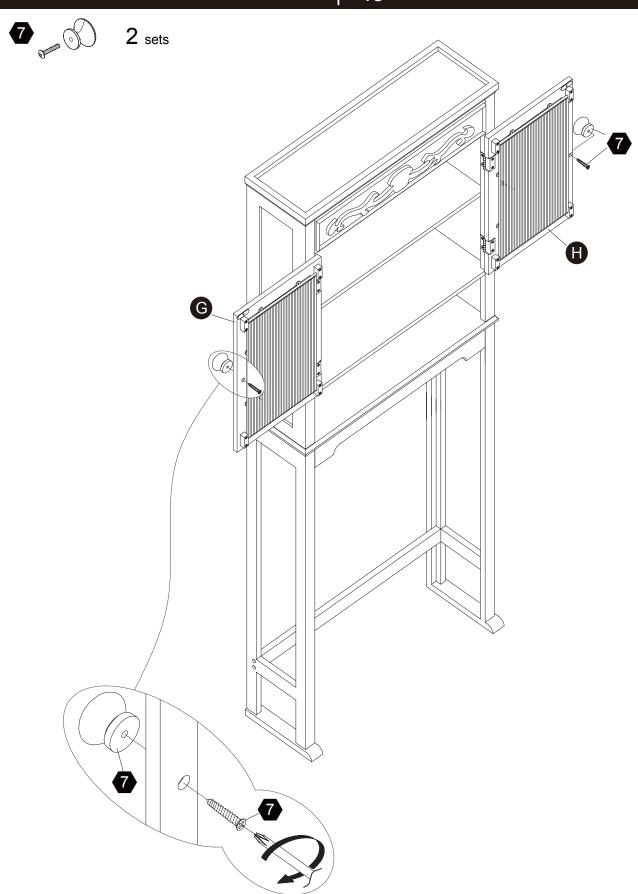

lait e-mail á service@eleganthf.net

#### Thank you for choosing Teamson Home

## Exploded Drawing





#### **Product Parts**



0











- 2. When assemblying, do not let children play around the working area.
- 3. Please confirm all parts are correct before starting the assembly process.
- 4. Do not tighten all bolts and screws completely until the entire unit has been assembled and set up.



M

04

#### Hardware



2

3

4

5

6









Ø3\*15 mm

**20** pcs

8 pcs

8 pcs

8 pcs

1 pc

 $8 \, \mathrm{pcs}$ 

7

8

9

10

1

12













 $\mathbf{2}$  sets

**20** pcs

4 pcs

10 pcs

2 pcs

4 pcs





4 pcs











**1** pc







Questions?









4 pcs

Ø4\*38mr

















4 pcs





Questions?
Scan Here



























2 pcs







Questions?