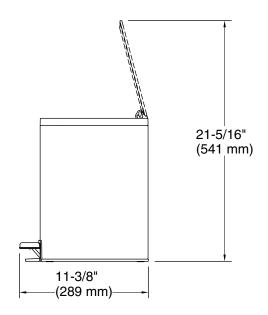

# **Technical Information**

All product dimensions are nominal.

Material: Plastic, Metal