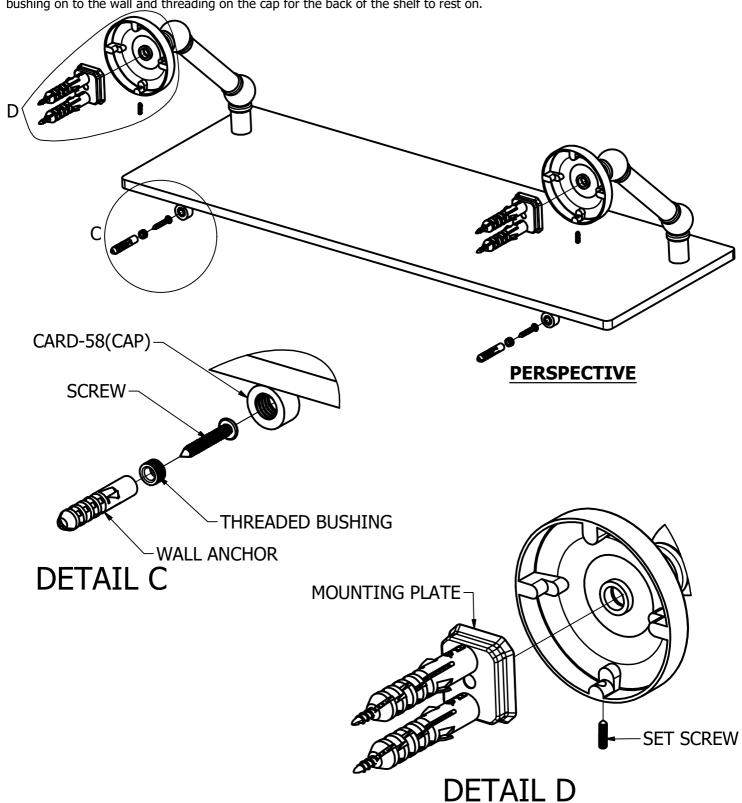

#### (Step1: Attach Bracket to Mounting Plate

Place bracket on mounting plate and secure by tightening set screw as shown below. To secure 2x CARD-58, screw the bushing on to the wall and threading on the cap for the back of the shelf to rest on.