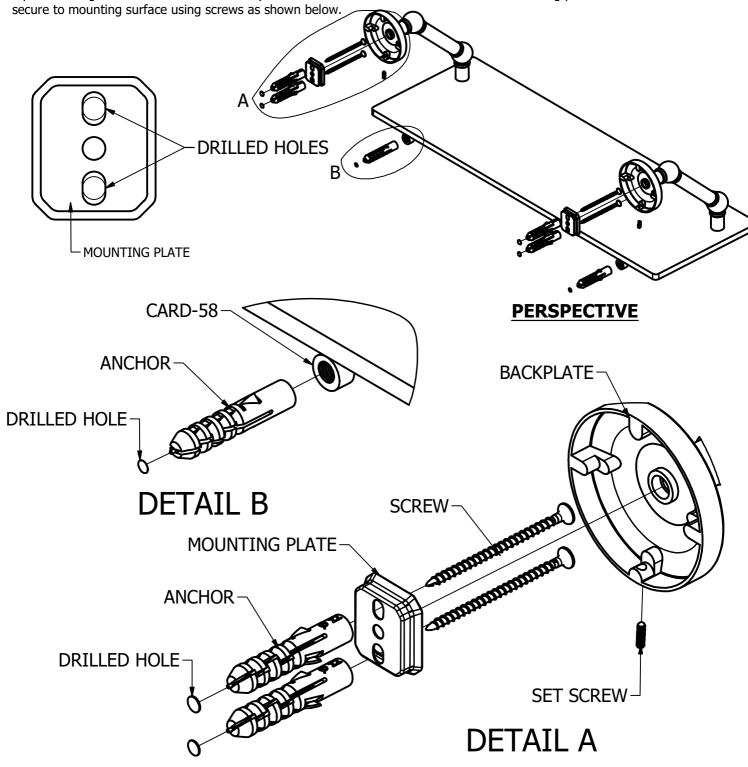

#### **Step1:** Drill Holes in Wall for screws or screw anchors and attached Mounting plate to Wall

Determine your desired location for installation and make a mark for the location of the mounting plate and CARD-58 CAP. Remove mounting plate from backplate by loosening set screw in backplate as pictured below. Place center hole of mounting plate over mark made above. Then also make a mark for 2x CARD-58 CAP under glass 3 inches in from both ends of glass. Make 4 marks where mounting screws will be placed as shown below. Drill hole at each of the mark. (You may substitute other style mounting anchors or screws if desired). Place anchors into the holes made. Place mounting plate over holes and