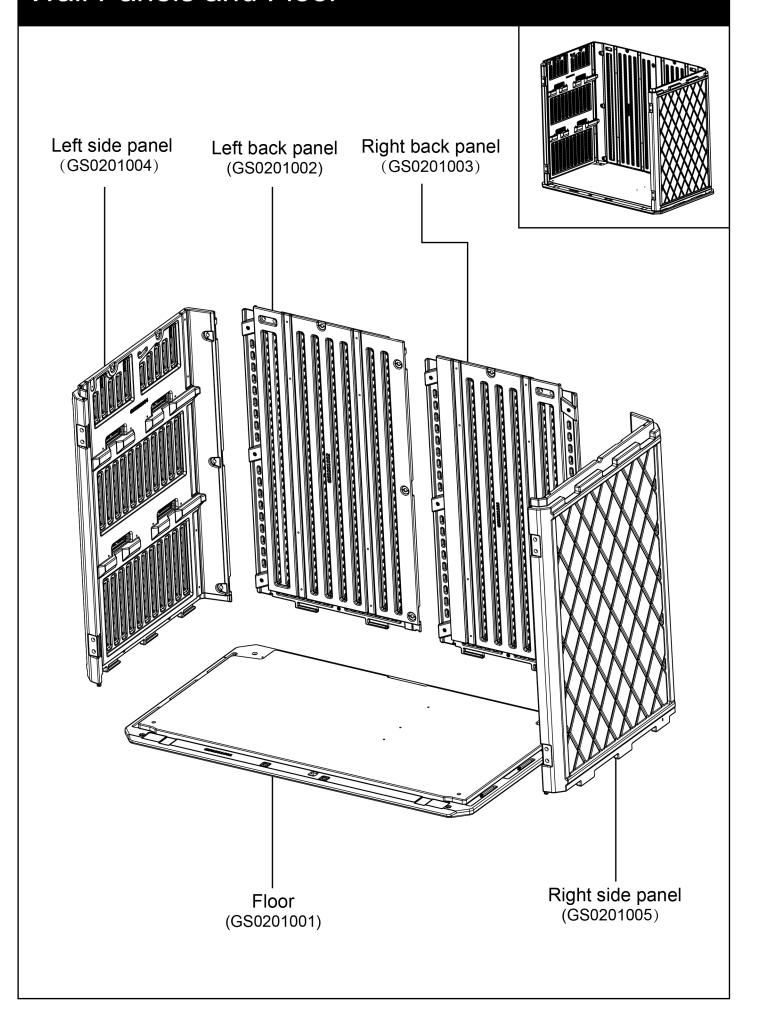

5x25.5 (mm)            |
| 18       | GS0201023       | Plastic bolts            | Plastic         | 3        | M9.5x18.5 (mm)            |
| 19       | GS0201028       | Strengthen the block     | Metal           | 12       | 58x18x1.2 (mm)            |
| 20       | Y202333         | M4x10                    | Stainless steel | 12       | M4x10 (mm)                |
| 21       | Y202338         | M5.5x19                  | Stainless steel | 24       | M5.5x19 (mm)              |
| 22       | AP27003-30      | Instructions             | /               | 1        | 1                         |
| 22       |                 |                          |                 |          |                           |

please save the spare parts.

AP27003-31

Spare parts

23

# Wall Panels and Floor



# **Doors and Roof** Roof (GS0201008) Right door (GS0201007) Left door

(GS0201006)

# Hardware













Floor panel to install



Floor (GS0201001)



















# SUGGESTIONS AND SOLUTIONS FOR PRODUCT COMMON ISSUES

Our company sell brand new storage shed and using original packaging. When you receive the goods, if you find that the product part was lost or damaged, please take real photos and contact us to feedback the problem you encountered, we will try our best to solve it ASAP.

For assistance with assembly or request replacement parts, please contact us.

If need to purchase the laminate shelving, please enter our shop to order it (Note: this shelving only used for our storage sheds, we don't know if it suitable for other storage sheds or not)

If purchased shelf, please