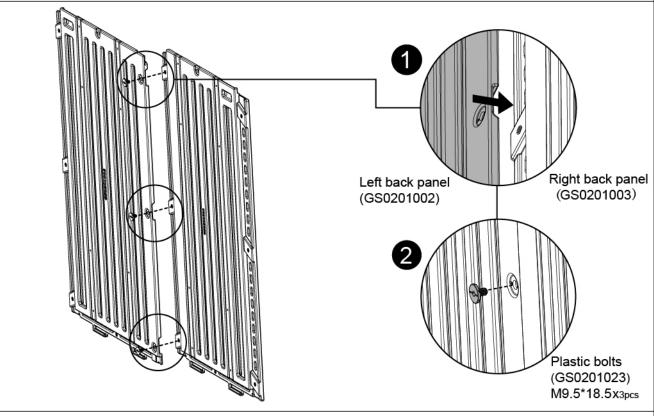

We would kindly advise you to follow the instructions in the manual to install, wrong assembly methods can result in damage to the inside of the hole to create links between the panels loose or unable to assembled properly.

# Parts List

| A Carton |                 |                          |                 |          |                           |
|----------|-----------------|--------------------------|-----------------|----------|---------------------------|
| No.      | Parts No.       | Name                     | Material        | Quantity | Specifications            |
| 1        | GS0201001       | Floor                    | HDPE            | 1        | 50.24*29.06*1.38 (inches) |
| 2        | GS0201008       | Roof                     | HDPE            | 1        | 49.61*28.74*1.73 (inches) |
| B Carto  | n               |                          |                 |          |                           |
| No.      | Accessories No. | Name                     | Material        | Quantity | Specifications            |
| 3        | GS0201002       | Left back panel          | HDPE            | 1        | 40.16*23.74*0.98 (inches  |
| 4        | GS0201003       | Right back panel         | HDPE            | 1        | 40.16*21.78*0.98 (inches  |
| 5        | GS0201004       | Left side panel          | HDPE            | 1        | 40.16*27.32*4.53 (inches  |
| 6        | GS0201005       | Right side panel         | HDPE            | 1        | 40.16*27.32*4.5 (inches)  |
| 7        | GS0201006       | Left door                | HDPE            | 1        | 38.86*23.43*1.5 (inches)  |
| 8        | GS0201007       | Right door               | HDPE            | 1        | 38.86*22.56*1.5 (inches   |
| 9        | GS0201014       | Hinge                    | Metal           | 6        | 70x38x25 (mm)             |
| 10       | GS0201015       | L hinge folding assembly | Metal           | 1        | 35x25x9 (mm)              |
| 11       | GS0201016       | L-1                      | Metal           | 1        | 37x20x16 (mm)             |
| 12       | GS0201017       | L-2                      | Metal           | 1        | 39x20x20 (mm)             |
| 13       | GS0201018       | Latch-1                  | Metal           | 1        | 61x40x15 (mm)             |
| 14       | GS0201019       | Latch-2                  | Metal           | 1        | 88x43x13 (mm)             |
| 15       | GS0201020       | Support rod              | Metal           | 1        | 310x66x8 (mm)             |
| 16       | GS0201021       | Support rod fixing piece | Metal           | 1        | 38x16x1.5 (mm)            |
| 17       | GS0201022       | Plastic bolts            | Plastic         | 6        | M9.5x25.5 (mm)            |
| 18       | GS0201023       | Plastic bolts            | Plastic         | 3        | M9.5x18.5 (mm)            |
| 19       | GS0201028       | Strengthen the block     | Metal           | 12       | 58x18x1.2 (mm)            |
| 20       | Y202333         | M4x10                    | Stainless steel | 12       | M4x10 (mm)                |
| 21       | Y202338         | M5.5x19                  | Stainless steel | 24       | M5.5x19 (mm)              |
| 22       | AP27003-30      | Instructions             | /               | 1        | 1                         |
| 22       |                 |                          |                 |          |                           |