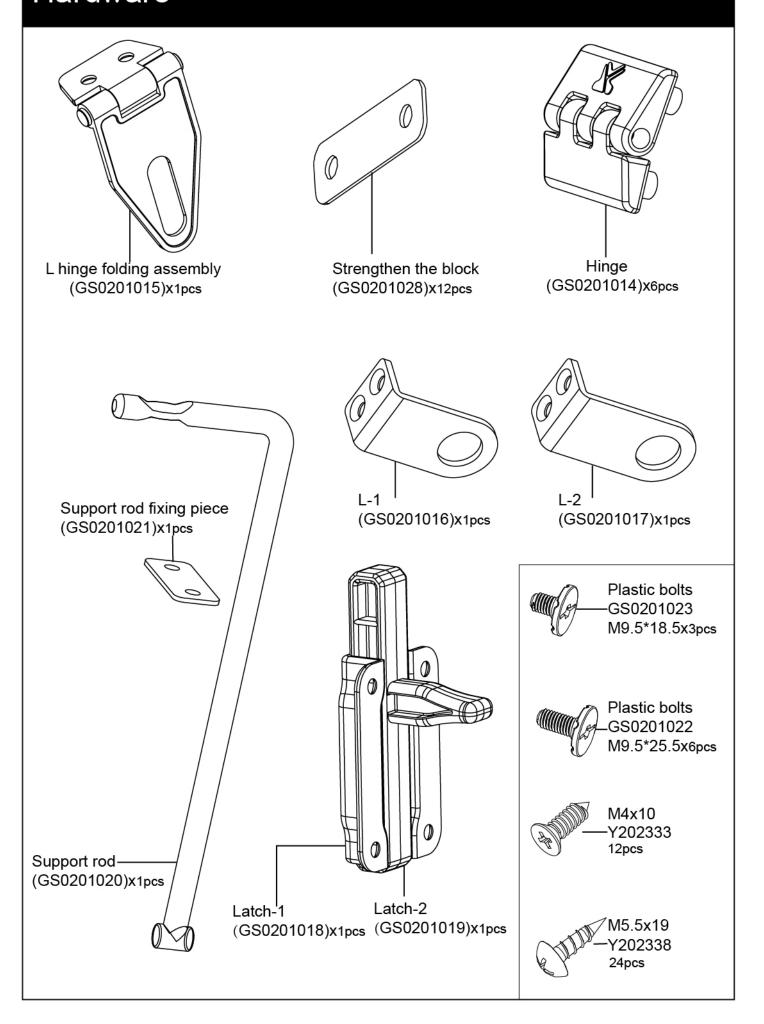

| 3        | M9.5x18.5 (mm)            |
| 19       | GS0201028       | Strengthen the block     | Metal           | 12       | 58x18x1.2 (mm)            |
| 20       | Y202333         | M4x10                    | Stainless steel | 12       | M4x10 (mm)                |
| 21       | Y202338         | M5.5x19                  | Stainless steel | 24       | M5.5x19 (mm)              |
| 22       | AP27003-30      | Instructions             | /               | 1        | 1                         |
| 22       |                 |                          |                 |          |                           |

please save the spare parts.

AP27003-31

Spare parts

23

# Wall Panels and Floor



# **Doors and Roof** Roof (GS0201008) Right door (GS0201007) Left door

(GS0201006)

# Hardware













Floor panel to install



Floor (GS0201001)



















# SUGGESTIONS AND SOLUTIONS FOR PRODUCT COMMON ISSUES

Our company sell brand new storage shed and using original packaging. When you receive the goods, if you find that the product part was lost or damaged, please take real photos and contact us to feedback the problem you encountered, we will try our best to solve it ASAP.

For assistance with assembly or request replacement parts, please contact us.

If need to purchase the laminate shelving, please enter our shop to order it (Note: this shelving only used for our storage sheds, we don't know if it suitable for other storage sheds or not)

If purchased shelf, please kindly noting that load-bearing of one shelf is 20 kg.

If the storage shed are installed in open