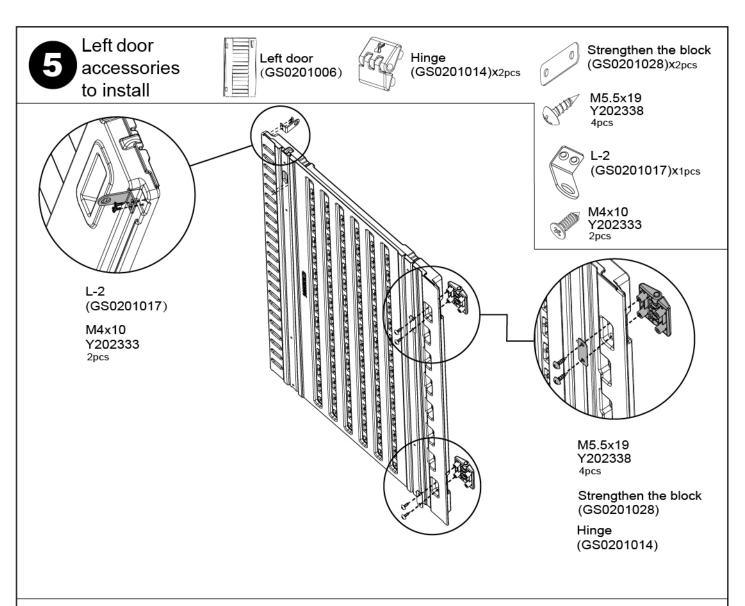

# **Doors and Roof** Roof (GS0201008) Right door (GS0201007) Left door

(GS0201006)