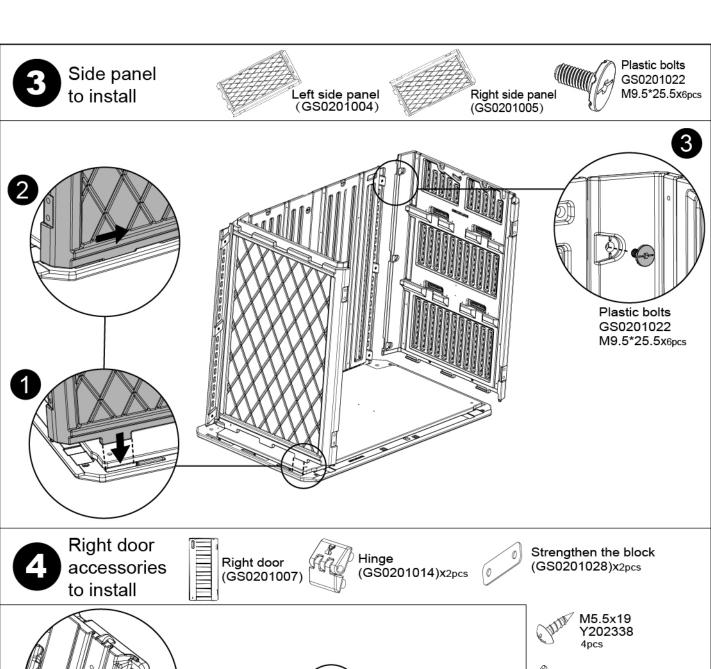

We would kindly advise you to follow the instructions in the manual to install, wrong assembly methods can result in damage to the inside of the hole to create links between the panels loose or unable to assembled properly.