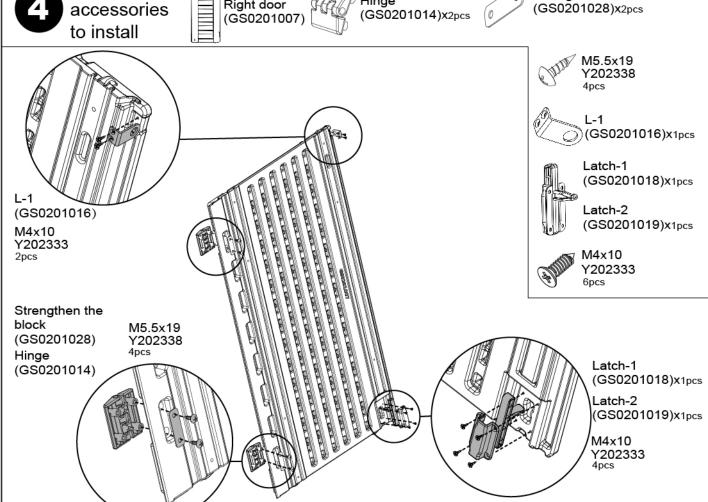

# **Doors and Roof** Roof (GS0201008) Right door (GS0201007) Left door

(GS0201006)