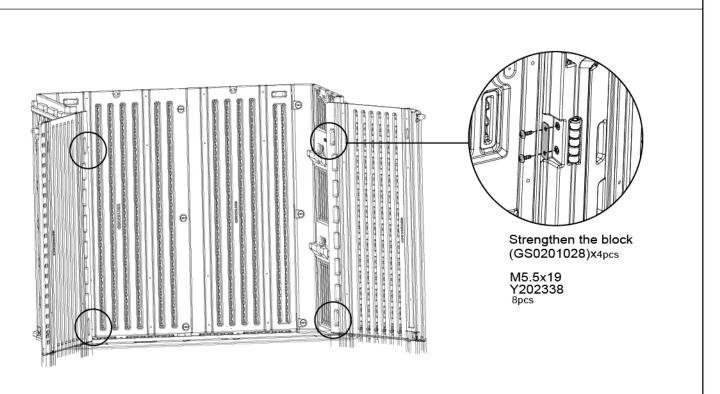

Strengthen the block     | Metal           | 12       | 58x18x1.2 (mm)            |
| 20       | Y202333         | M4x10                    | Stainless steel | 12       | M4x10 (mm)                |
| 21       | Y202338         | M5.5x19                  | Stainless steel | 24       | M5.5x19 (mm)              |
| 22       | AP27003-30      | Instructions             | /               | 1        | 1                         |
| 22       |                 |                          |                 |          |                           |

please save the spare parts.

AP27003-31

Spare parts

23

# Wall Panels and Floor



# **Doors and Roof** Roof (GS0201008) Right door (GS0201007) Left door

(GS0201006)

# Hardware













Floor panel to install



Floor (GS0201001)



















# SUGGESTIONS AND SOLUTIONS FOR PRODUCT COMMON ISSUES

Our company sell brand new storage shed and using original packaging. When you receive the goods, if you find that the product part was lost or damaged, please take real photos and contact us to feedback the problem you encountered, we will try our best to solve it ASAP.

For assistance with assembly or request replacement parts, please contact us.

If need to purchase the laminate shelving, please enter our shop to order it (Note: this shelving only used for our storage sheds, we don't know if it suitable for other storage sheds or not)

If purchased shelf, please kindly noting that load-bearing of one shelf is 20 kg.

If the storage shed are installed in open and windy area outside, can use 6\*60 mm expansion bolts to fixed 4 cor