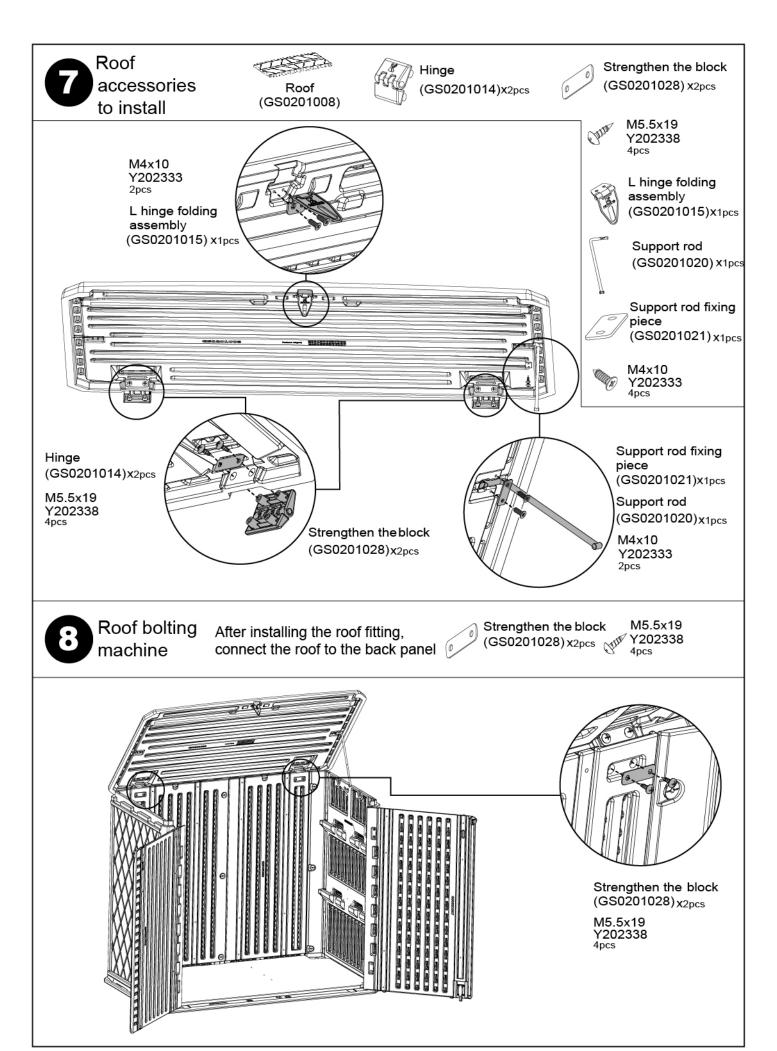

We would kindly advise you to follow the instructions in the manual to install, wrong assembly methods can result in damage to the inside of the hole to create links between the panels loose or unable to assembled properly.