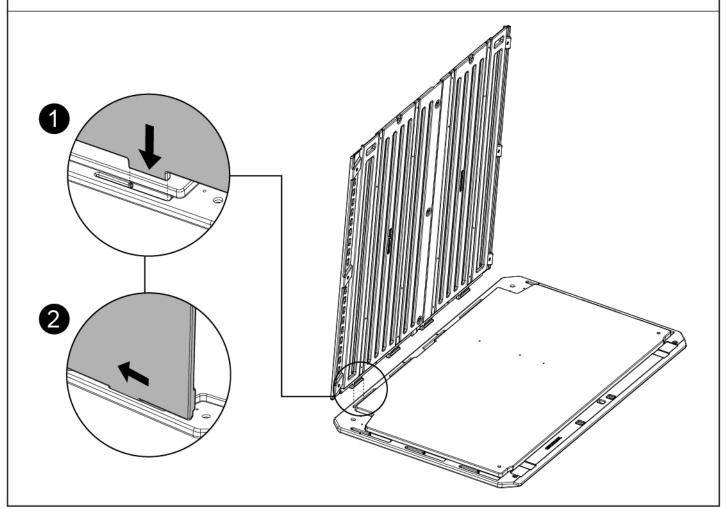

We would kindly advise you to follow the instructions in the manual to install, wrong assembly methods can result in damage to the inside of the hole to create links between the panels loose or unable to assembled properly.