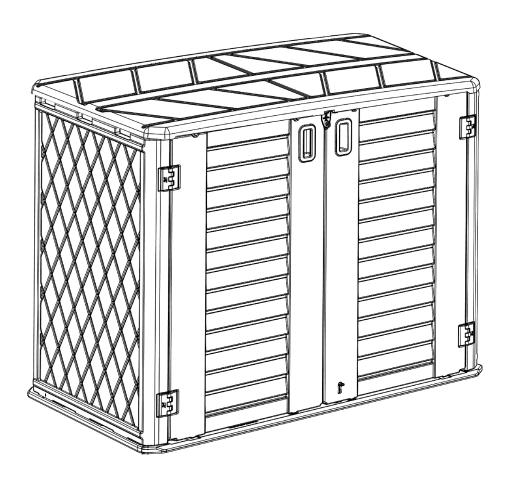

# ABOUT PRODUCT ASSEMBLY

Do not assemble the storage shed on severe cold or strong windy days.

We would advise 2 person to assist in the assembly of the storage shed to secure parts in place.

Please check your package according to the PARTS LIST in the instructions to ensure that there are no missing or damaged before you starting assembly, kindly contact us if you find any wrong.

Please read instructions thoroughly prior to assembly, assemble all the parts according to the directions in this instructions, do not skip and steps

Our company provides extra hardware for use as spare parts for customer convenience. Please save the spare parts.

We would kindly advise you to follow the instructions in the manual to install, wrong assembly methods can result in damage to the inside of the hole to create links between the panels loose or unable to assembled properly.