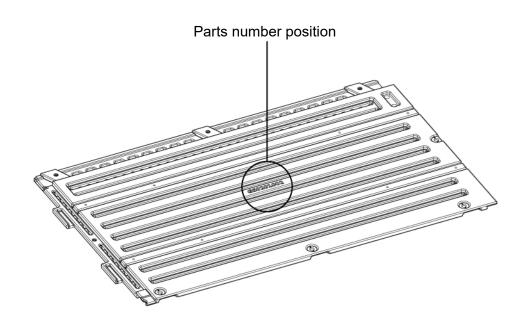

to the PARTS LIST in the instructions to ensure that there are no missing or damaged before you starting assembly, kindly contact us if you find any wrong.

Please read instructions thoroughly prior to assembly, assemble all the parts according to the directions in this instructions, do not skip and steps

Our company provides extra hardware for use as spare parts for customer convenience. Please save the spare parts.

We would kindly advise you to follow the instructions in the manual to install, wrong assembly methods can result in damage to the inside of the hole to create links between the panels loose or unable to assembled properly.

# LEVEL THE GROUND SURFACE



Level the ground surface before unpacking parts and beginning assembly.

# **REQUIRED TOOLS**



# PARTS NUMBER POSITION



## ABOUT PRODUCT MAINTENANCE

This storage shed should be far away from the open flame.

Do not use the storage shed in extreme weather conditions.

Do not stack more than 20 kg items on the storage shed roof all the time in case deformation of the roof.

At regular check the storage shed to ensure that it's stable and assembly integrity has been maintained.

Please keep doors closed and locked outdoor when the storage shed is not in use long time to prevent wind damaged or damaged by animals or bad people.

Do not store hot items(recently used grills, blowtorches etc.),flammable or caustic chemicals in the storage shed.

Wash the storage shed with a mild soap and water if there is any stain on the storage shed. Do not use a stiff brush, bleach, ammonia or any other caustic cleaners, as