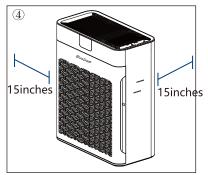

## Portable Air Purifier For Home Bedroom

Remove the filter cover.

After installing the filter, put the cover back on.

Take out the filter and remove the plastic package.

Place the air purifier on a level surface. And allow 15 inches of clearance on all sides of the air purifier.