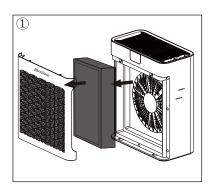

## Portable Air Purifier For Home Bedroom

Remove the filter cover.

After installing the filter, put the cover back on.

Take out the filter and remove the plastic package.

Place the air purifier on a level surface. And allow 15 inches of clearance on all sides of the air purifier.

Note: The air purifier comes with a filter included, do remember to remove the packaging of the filter before use.