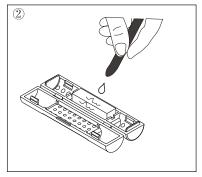

## Portable Air Purifier For Home Bedroom

Remove the filter cover.

After installing the filter, put the cover back on.

Take out the filter and remove the plastic package.

Place the air purifier on a level surface. And allow 15 inches of clearance on all sides of the air purifier.

Note: The air purifier comes with a filter included, do remember to remove the packaging of the filter before use.