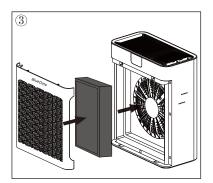

## Portable Air Purifier For Home Bedroom

Remove the filter cover.

After installing the filter, put the cover back on.

Take out the filter and remove the plastic package.

Place the air purifier on a level surface. And allow 15 inches of clearance on all sides of the air purifier.

Note: The air purifier comes with a filter included, do remember to remove the packaging of the filter before use.