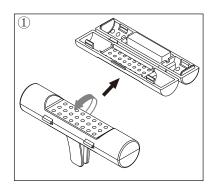

## Aromatherapy Component Installation (Optional)

Open component.

Fasten the aromatherapy component.

Choose your favorite essential oil and apply 3-5 drops to the aromatherapy cotton.

Stuck in the air outlet.