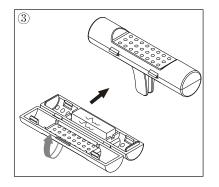

## Portable Air Purifier For Home Bedroom

Remove the filter cover.

After installing the filter, put the cover back on.

Take out the filter and remove the plastic package.

Place the air purifier on a level surface. And allow 15 inches of clearance on all sides of the air purifier.

Note: The air purifier comes with a filter included, do remember to remove the packaging of the filter before use.