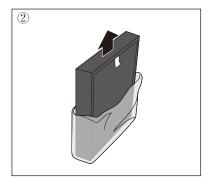

## Portable Air Purifier For Home Bedroom

Remove the filter cover.

After installing the filter, put the cover back on.

Take out the filter and remove the plastic package.

Place the air purifier on a level surface. And allow 15 inches of clearance on all sides of the air purifier.

Note: The air purifier comes with a filter included, do remember to remove the packaging of the filter before use.