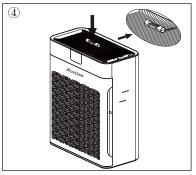

## Portable Air Purifier For Home Bedroom

Remove the filter cover.

After installing the filter, put the cover back on.

Take out the filter and remove the plastic package.

Place the air purifier on a level surface. And allow 15 inches of clearance on all sides of the air purifier.

Note: The air purifier comes with a filter included, do remember to remove the packaging of the filter before use.