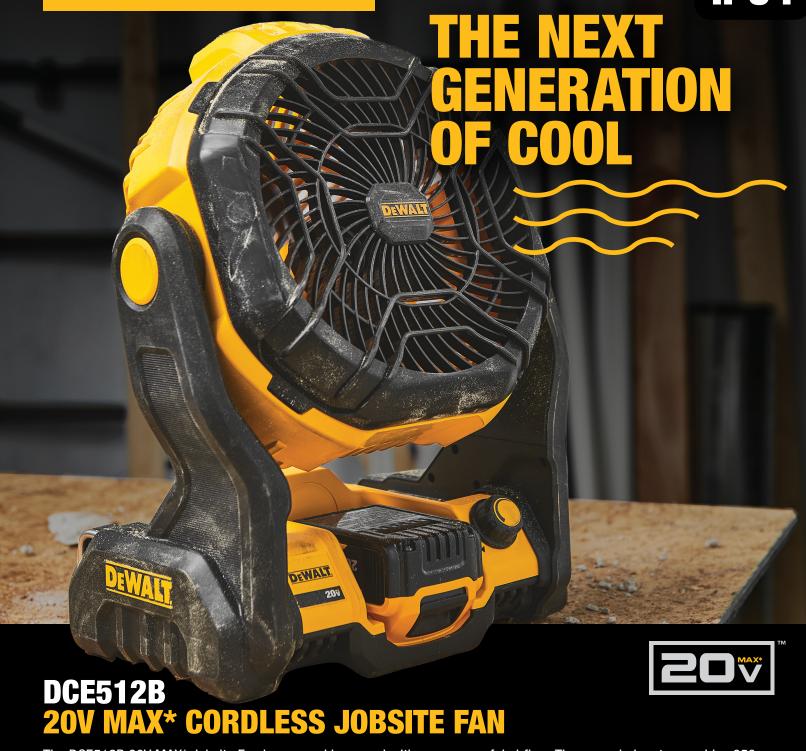

# DEWALT

The DCE512B 20V MAX\* Jobsite Fan is new and improved with more powerful airflow. The upgraded motor provides 650 CFM - a 30% improvement from the DCE511B - plus it's packed with other features. Variable speed control allows for a range of airflow intensity, and the 180 degree adjustable head lets you direct air where it's needed. Multiple options allow for hanging or wall mounting. Includes integrated handle for easy portability, and IP-54 Dust & Moisture resistance for durability in all kinds of working conditions. No matter your location, whether it be a hot attic, a workshop, or working

outside- this fan is a great way to keep you cool on the job.

## **20V MAX\* CORDLESS JOBSITE FAN**

**PORTABILITY** Convenient built in hand grip for easy transport **COMPATIBILITY** Works with 20V MAX\*. and FLEXVOLT Batteries CONTROL **DURABILITY** IP54 rating for 180-degree water and dust resistance, adjustable head and airflow optimized grille designed for a variety of jobsite conditions **VERSATILITY PERFORMANCE** Multiple hanging options with integrated hooks for and wall mount Variable speed up to 650 CFM

### **SPECIFICATIONS**

| DIAMETER | 11 IN.    |
|----------|-----------|
| WEIGHT   | 6 LBS     |
| HEIGHT   | 16 IN.    |
| RATING   | IP54      |
| CFM      | UP TO 650 |
|          |           |