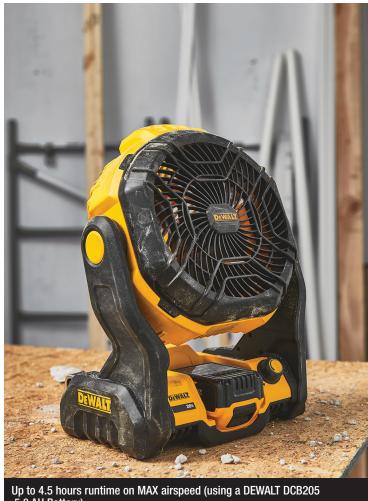

's needed. Multiple options allow for hanging or wall mounting. Includes integrated handle for easy portability, and IP-54 Dust & Moisture resistance for durability in all kinds of working conditions. No matter your location, whether it be a hot attic, a workshop, or working

outside- this fan is a great way to keep you cool on the job.

## **20V MAX\* CORDLESS JOBSITE FAN**

**PORTABILITY** Convenient built in hand grip for easy transport **COMPATIBILITY** Works with 20V MAX\*. and FLEXVOLT Batteries CONTROL **DURABILITY** IP54 rating for 180-degree water and dust resistance, adjustable head and airflow optimized grille designed for a variety of jobsite conditions **VERSATILITY PERFORMANCE** Multiple hanging options with integrated hooks for and wall mount Variable speed up to 650 CFM





5.0 AH Battery).

### **SPECIFICATIONS**

| DIAMETER | 11 IN.    |
|----------|-----------|
| WEIGHT   | 6 LBS     |
| HEIGHT   | 16 IN.    |
| RATING   | IP54      |
| CFM      | UP TO 650 |
|          |           |

### **TOOL WARRANTY**



LIMITED WARRANTY



**FREE SERVICE** 



**MONEY BACK GUARANTEE** 

## **RELATED PRODUCTS**

#### 12V/20V MAX\* JOBSITE **BLUETOOTH® SPEAKER**

#### **DCR010**

- Dual speakers for rich stereo sound
- Convenient carry handle with phone holder
- . Bass reflex port enhances low-frequency performance
- Bluetooth® connectivity 100ft range
- · Play/pause, skip tracks, and control volume from speaker

#### 12V/20V MAX\* **COMPACT TASK LIGHT**

#### DCL077B

- 360-Degree Handle For Multiple Orientation Use
- Natural Daylight Hue
- . Compact and lightweight