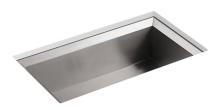

# Poise® Under-mount Kitchen Sink K-3387

#### Features

- 36-inch minimum base cabinet width.
- 16-gauge stainless steel.
- Under-mount.
- Single bowl.
- SilentShield<sup>®</sup> sound-absorption technology offers quieter performance.
- 33" (838 mm) x 18" (457 mm)