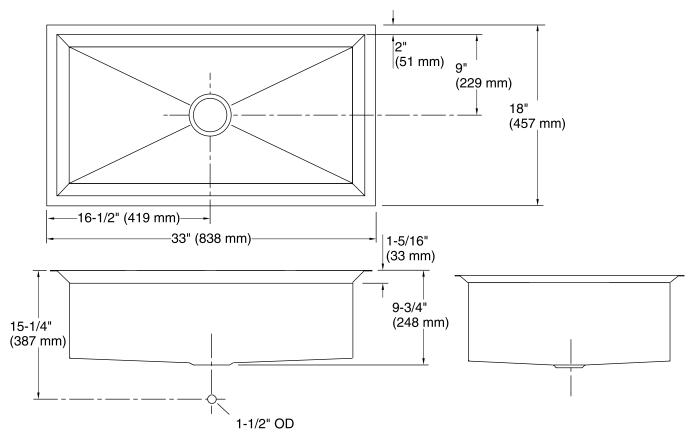

#### Features

- 36-inch minimum base cabinet width.
- 16-gauge stainless steel.
- Under-mount.
- Single bowl.
- SilentShield<sup>®</sup> sound-absorption technology offers quieter performance.
- 33" (838 mm) x 18" (457 mm)

## **Technical Information**

| All product dimensions are nominal. |  |
|-------------------------------------|--|
| Single                              |  |
| Under-mount                         |  |
| Length: 29" (737 mm)                |  |
| Width: 14" (356 mm)                 |  |
| Bowl depth: 9-1/2" (241 mm)         |  |
| 3-5/8" (92 mm)                      |  |
| 1021992-7, required, included       |  |
|                                     |  |