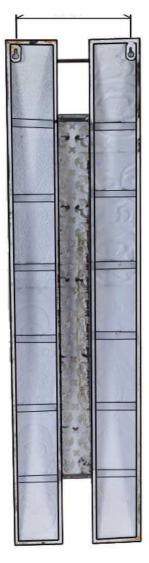

"the holes measurement on wall must match with the holes measurement on back of the unit"

Step 1: Drill two 1/4" holes on wall.

One screw must be attached directly into a wall stud. Wall anchor is not needed when mounting to wall stud.