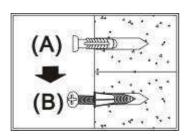

Insert plastic anchors (A) into the holes of wall as shown.

(When doing this, you will need a hammer help you).

Using the phillips head screwdriver, install screw (B) into each of the anchors (A). Turn the screw (B) in until there is a gap of 3mm between the head of the screw and the wall as shown.