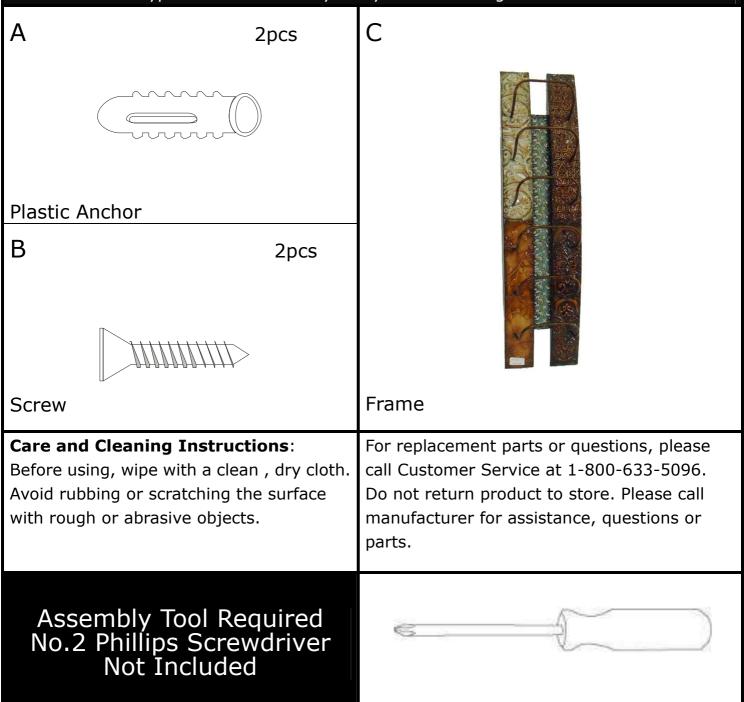

## ADRIANO WALL-MOUNT WINE STORAGE Parts List

Please review all parts and hardware before disposing of any packaging.

Call Customer Service if missing hardware. Do not return to store/retailer.

Using a screw that is too long will cause damage. Before beginning assembly, separate each type of screw. Carefully study the screw diagrams below.

Insert plastic anchors (A) into the holes of wall as shown.

(When doing this, you will need a hammer help you).

Using the phillips head screwdriver, install screw (B) into each of the anchors (A). Turn the screw (B) in until there is a gap of 3mm between the head of the screw and the wall as shown.