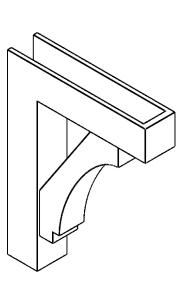

## ITEM NUMBER: BKTP03X14X18IMP05

3"W X 14"D X 18"H X 3"T IMPERIAL ARCHITECTURAL GRADE PVC OPEN BRACKET, BLOCK TOP AND BACK, 2 1/2"W CLOSED BRACE

**SIDE PROFILE** 

**FRONT PROFILE** 

**ISOMETRIC** 

GENERATED DATE: 03/21/2024