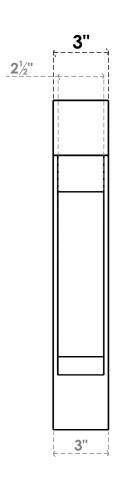

## ITEM NUMBER: BKTP03X14X18IMP05

3"W X 14"D X 18"H X 3"T IMPERIAL ARCHITECTURAL GRADE PVC OPEN BRACKET, BLOCK TOP AND BACK, 2 1/2"W CLOSED BRACE

**SIDE PROFILE** 

**FRONT PROFILE** 

**ISOMETRIC** 

GENERATED DATE: 03/21/2024