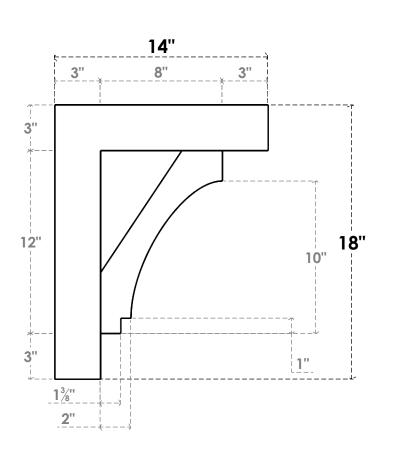

## ITEM NUMBER: BKTP03X14X18IMP05

3"W X 14"D X 18"H X 3"T IMPERIAL ARCHITECTURAL GRADE PVC OPEN BRACKET, BLOCK TOP AND BACK, 2 1/2"W CLOSED BRACE

**SIDE PROFILE** 

**FRONT PROFILE** 

**ISOMETRIC** 

GENERATED DATE: 03/21/2024