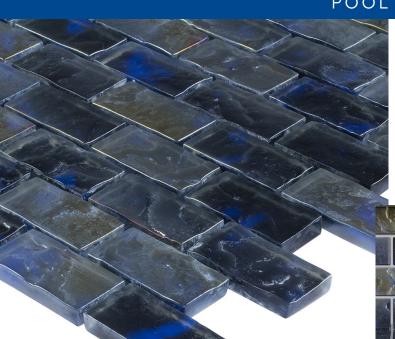

### WAVES BEACH HAVEN

Piece Size: 11.75" x 10.75" Coverage/Pc: 0.88 sqft/pc Coverage/Box: 9.68/sqft **Presentation:** Mesh Mounted

**Chip Size:** 1" x 2" Thickness: 8 mm Pieces/Box: 11 **Material:** Glass

**Recommended Uses:** Commercial / Residential

**Interior** 

Floor Backsplash Shower/Wet Area Shower Floors

Fireplace Surrounds

**Exterior** 

■ Wall

Floor Pool/Fountain