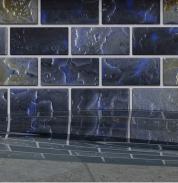

### WAVES BEACH HAVEN

Piece Size: 11.75" x 10.75" Coverage/Pc: 0.88 sqft/pc Coverage/Box: 9.68/sqft **Presentation:** Mesh Mounted

**Chip Size:** 1" x 2" Thickness: 8 mm Pieces/Box: 11 **Material:** Glass

**Recommended Uses:** Commercial / Residential

**Interior** 

Floor Backsplash Shower/Wet Area Shower Floors

Fireplace Surrounds

**Exterior** 

■ Wall

Floor Pool/Fountain