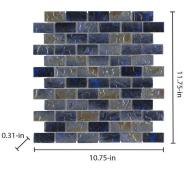

### WAVES BEACH HAVEN

Piece Size: 11.75" x 10.75" Coverage/Pc: 0.88 sqft/pc Coverage/Box: 9.68/sqft **Presentation:** Mesh Mounted

**Chip Size:** 1" x 2" Thickness: 8 mm Pieces/Box: 11 **Material:** Glass