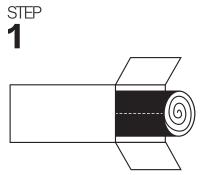

## Hybrid Mattress INSTRUCTIONS

Move mattress to your desired room location.
Lay box on its side. Clear an area on the floor large enough to allow the mattress to lay flat.

STEP 2

Remove bagged mattress and carefully cut the outside PE bag on the red line making sure you do not cut into the inner plastic wrap.