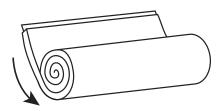

STEP 3

Completely unroll the compressed mattress onto a clean flat surface.

Cut open a small section of the plastic in one corner. The mattress will inflate to full size and the mattress can be removed. STEP 5