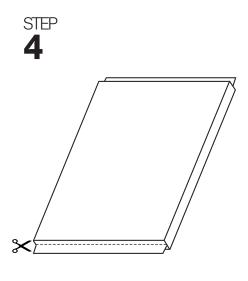

STEP 3

Completely unroll the compressed mattress onto a clean flat surface.

Cut open a small section of the plastic in one corner. The mattress will inflate to full size and the mattress can be removed. STEP 5