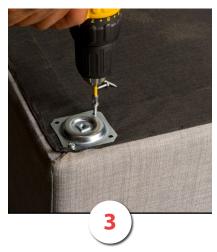

Continue to secure plate hardware.

Complete securing plate hardware.

Line up bun foot hanger bolt with center hold of foot plate.

Install clockwise until bun foot is secure in metal plate.

Waddell accepts no liability whatsoever for the safety, reliability, durability, and performance of any of our companies' products when used in a manner exceeding the maximum load guidelines or for the use/misuse of the tools used during installation.