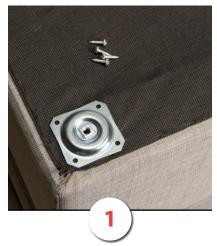

## **Tools and Materials**

Waddell Furniture Legs (Table Legs or Bun Feet), Waddell Straight Top Plate Hardware, Drill, Screws

Position straight top plates where bun foot will be placed.

Screw plates to furniture.