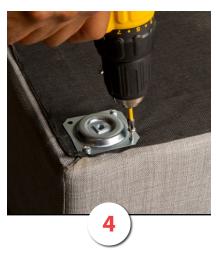

Continue to secure plate hardware.

Complete securing plate hardware.

Line up bun foot hanger bolt with center hold of foot plate.

Install clockwise until bun foot is secure in metal plate.

Waddell accepts no liability whatsoever for the safety, reliability, durability, and performance of any of our companies' products when used in a manner exceeding the maximum load guidelines or for the use/misuse of the tools used during installation.