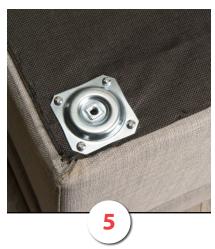

## **Tools and Materials**

Waddell Furniture Legs (Table Legs or Bun Feet), Waddell Straight Top Plate Hardware, Drill, Screws

Position straight top plates where bun foot will be placed.

Screw plates to furniture.

Continue to secure plate hardware.

Complete securing plate hardware.

Line up bun foot hanger bolt with center hold of foot plate.

Install clockwise until bun foot is secure in metal plate.

Waddell accepts no liability whatsoever for the safety, reliability, durability, and performance of any of our companies' products when used in a manner exceeding the maximum load guidelines or for the use/misuse of the tools used during installation.