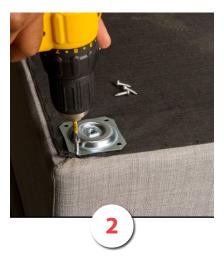

## **Tools and Materials**

Waddell Furniture Legs (Table Legs or Bun Feet), Waddell Straight Top Plate Hardware, Drill, Screws

Position straight top plates where bun foot will be placed.

Screw plates to furniture.