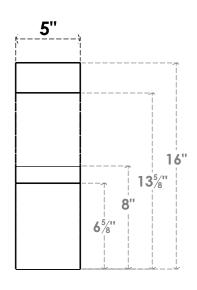

## ITEM NUMBER: BRCURO050X12000X16000VALRCPR

5"W X 12"D X 16"H VALENCIA ROUGH CEDAR WOODGRAIN OPEN TIMBERTHANE BRACE, PRIMED TAN

SIDE PROFILE

**FRONT PROFILE** 

**ISOMETRIC** 

GENERATED DATE: 04/05/2023

**EKENA MILLWORK** 2300 WEST MAIN ST. CLARKSVILLE, TX 75426 TOLL FREE: 866-607-0453 WWW.EKENAMILLWORK.COM