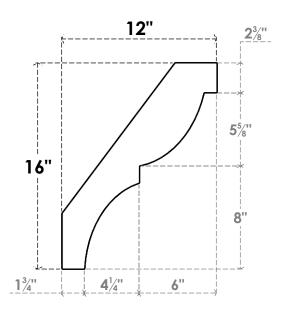

## ITEM NUMBER: BRCURO050X12000X16000VALRCPR

5"W X 12"D X 16"H VALENCIA ROUGH CEDAR WOODGRAIN OPEN TIMBERTHANE BRACE, PRIMED TAN

SIDE PROFILE

**FRONT PROFILE** 

**ISOMETRIC** 

GENERATED DATE: 04/05/2023

**EKENA MILLWORK** 2300 WEST MAIN ST. CLARKSVILLE, TX 75426 TOLL FREE: 866-607-0453 WWW.EKENAMILLWORK.COM