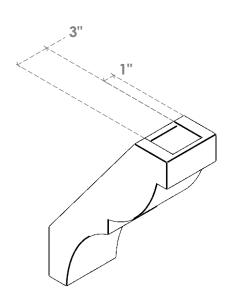

## ITEM NUMBER: BRCURO050X12000X16000VALRCPR

5"W X 12"D X 16"H VALENCIA ROUGH CEDAR WOODGRAIN OPEN TIMBERTHANE BRACE, PRIMED TAN

SIDE PROFILE

**FRONT PROFILE** 

**ISOMETRIC** 

GENERATED DATE: 04/05/2023

**EKENA MILLWORK** 2300 WEST MAIN ST. CLARKSVILLE, TX 75426 TOLL FREE: 866-607-0453 WWW.EKENAMILLWORK.COM