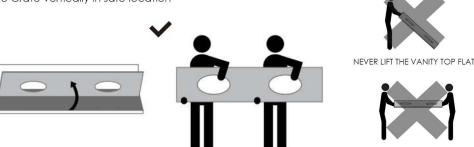

## Crate Storage and Care

• Keep the countertop and sink in its box until installation

Do not stack anything on top of box

Store Crate vertically in safe location

**Model**: 557042

NEVER CARRY THE VANITY TOP FLAT