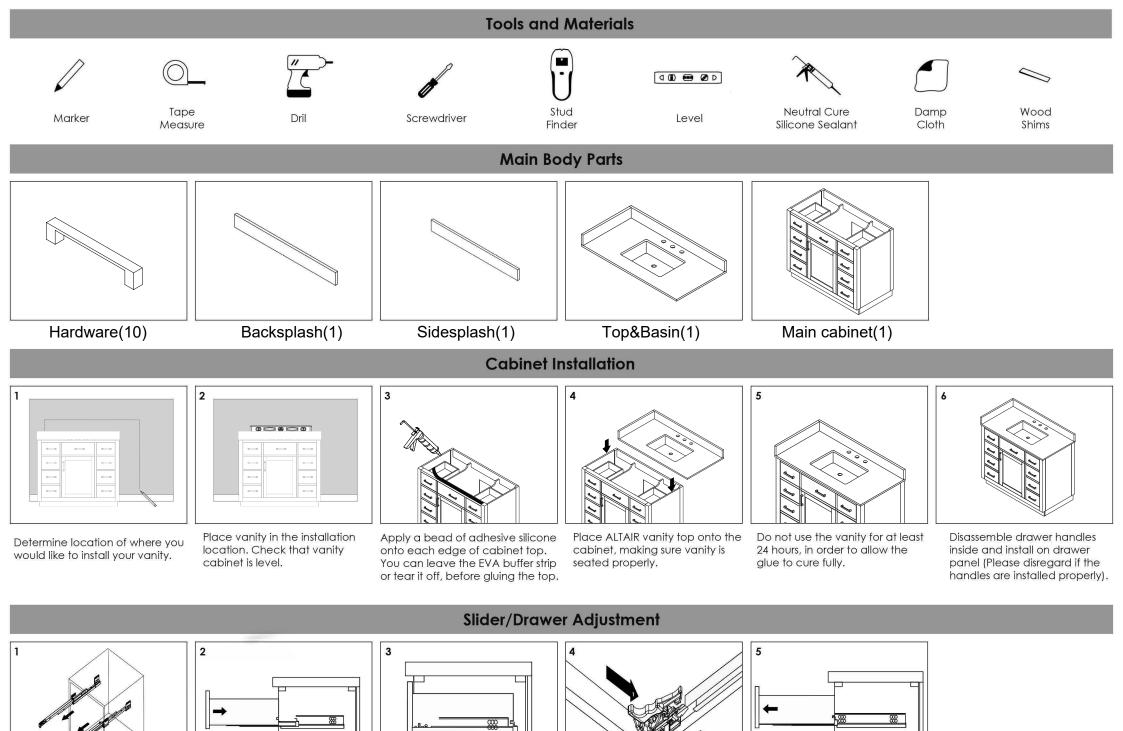

# **INSTALLATION INSTRUCTIONS**

ARE YOU INSTALLING THIS PRODUCT?

Please read the installation instructions BEFORE INSTALLATION.

If the product is not installed in accordance with these instructions, your Altair warranty may be void and the homeowner may have a claim against you(the installer).

We recommend consulting professional help if you are unfamiliar with installing bathroom vanities and/or plumbing.

#### IMPORTANT-It is the responsibility of the installer to make any adjustments to doors/drawers after installation if required.

There may have been some movement in transportation and installation which causes doors/drawers to become unaligned.

## Crate Storage and Care

• Keep the countertop and sink in its box until installation

Do not stack anything on top of box

Store Crate vertically in safe location

**Model**: 557042

NEVER CARRY THE VANITY TOP FLAT