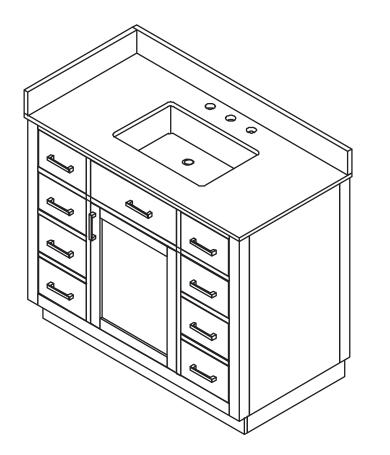

### Dimensions

Does not include faucet, drain assembly, p-frap and mirrors are only included with the purchase of the set.