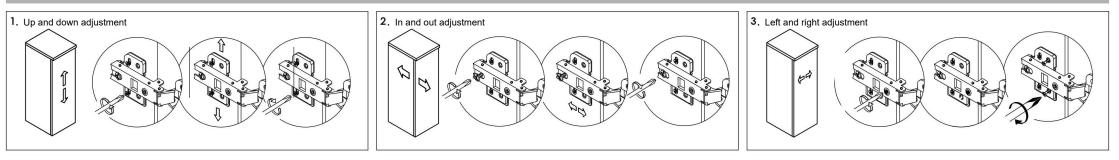

#### IMPORTANT-It is the responsibility of the installer to make any adjustments to doors/drawers after installation if required.

There may have been some movement in transportation and installation which causes doors/drawers to become unaligned.

#### Hinge/Door Adjustment