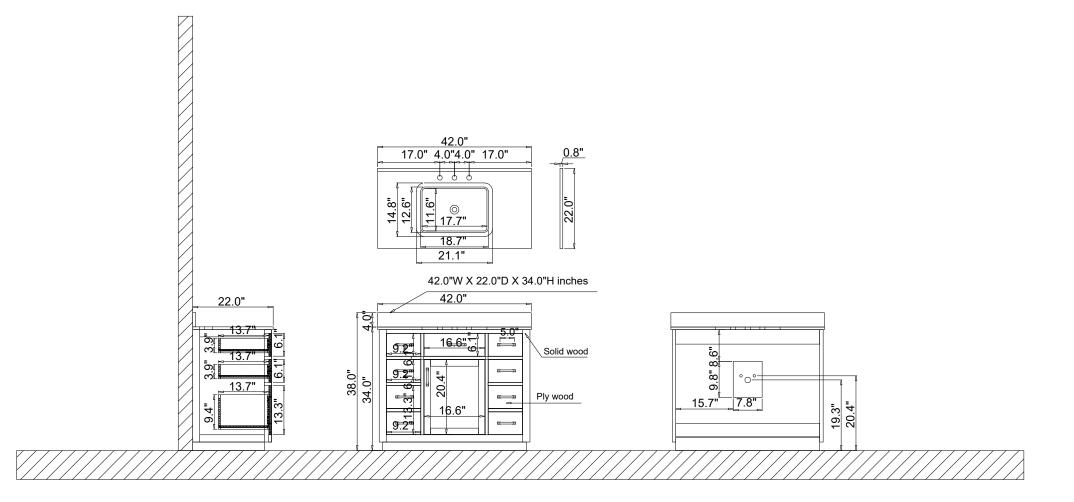

### Dimensions

Does not include faucet, drain assembly, p-frap and mirrors are only included with the purchase of the set.