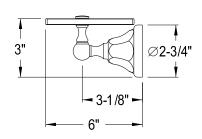

## MODEL#:**EBA4819ORB**PRODUCT SPECIFICATION SHEET

## DESCRIPTION:

Metropolitan Glass Shelf, Orb

**Note:** Please always check with Elements of Design Customer Service for Cartridge Model Number Verification before you order.

**Note:** Photo above and Drawing below shows overall style of the product, handle styles may be different to the product model number this specification sheet is refering to