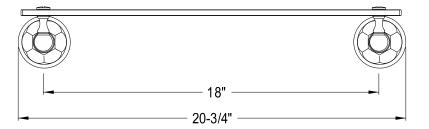

## MODEL#:**EBA4819ORB**PRODUCT SPECIFICATION SHEET

## DESCRIPTION:

Metropolitan Glass Shelf, Orb

**Note:** Please always check with Elements of Design Customer Service for Cartridge Model Number Verification before you order.

**Note:** Photo above and Drawing below shows overall style of the product, handle styles may be different to the product model number this specification sheet is refering to