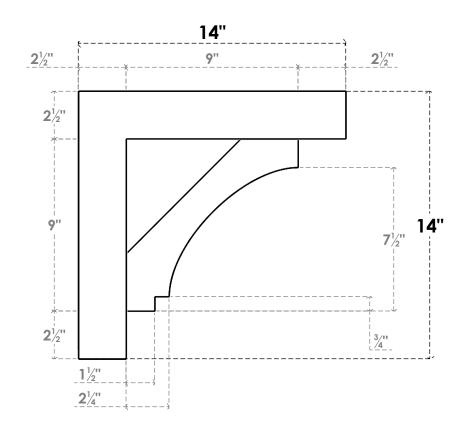

## ITEM NUMBER: BKTP05X14X14IMP05

5"W X 14"D X 14"H X 2 1/2"T IMPERIAL ARCHITECTURAL GRADE PVC OPEN BRACKET, BLOCK TOP AND BACK, 4 1/2"W CLOSED BRACE

SIDE PROFILE

NOTES