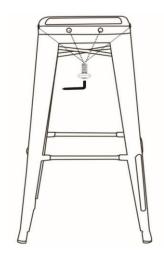

#### STEP 1

Remove the Allen Key Screws (1) from Seat (A) using Allen Key (2).

#### STEP 2

Attach Back (B) to Seat (A) with Allen Key Screws (1). Use Allen Key (2) to tighten.