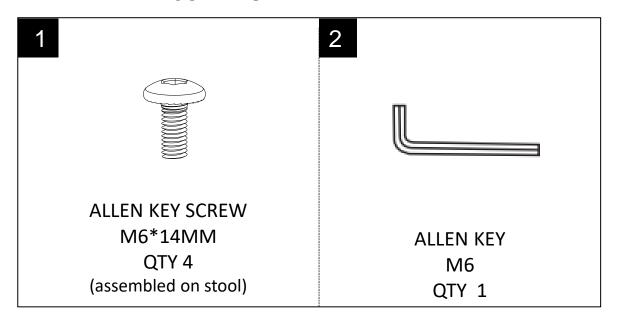

#### HARDWARE DESCRIPTION

**NEED HELP?** For help with assembly or if you are missing a part, Please call customer service at 1-866-518-0120 ext. 262 (9 am to 4 pm EST)