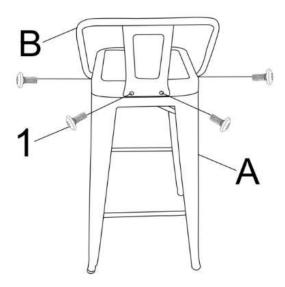

#### STEP 1

Remove the Allen Key Screws (1) from Seat (A) using Allen Key (2).

#### STEP 2

Attach Back (B) to Seat (A) with Allen Key Screws (1). Use Allen Key (2) to tighten.