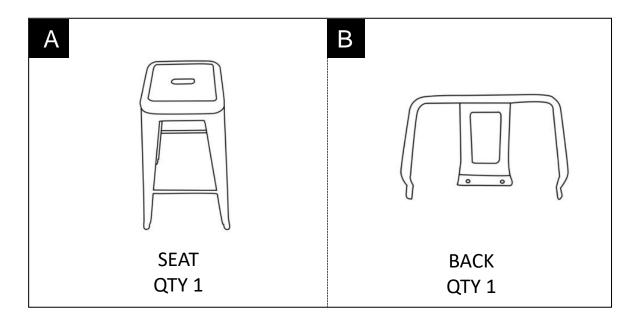

he powder coat layer protects the metal from oxidizing, corrosion, tarnishing and scratching and keeps it looking good for years to come.

#### To help protect your metal furniture, follow these steps:

- Wipe down the surface with a damp, soft cloth.
- Wipe up spills promptly. Clean with a dry cloth.
- Do not use abrasive cleaners, chemical solvents, strong detergents, cleaners with bleach, and furniture polish.
- Use soft felt base coasters, placemats to help prevent scratches.
- Keep furniture out of direct sunlight, which can cause cracking or roughness on the protective layer.
- If it can be avoided, do not put furniture near heating vents. Keep the furniture 3 to 4 inches away from the wall, giving heat and air space to circulate.

# PRE-ASSEMBLY INFORMATION

#### PARTS DESCRIPTION



#### HARDWARE DESCRIPTION



**NEED HELP?** For help with assembly or if you are missing a part, Please call customer service at 1-866-518-0120 ext. 262 (9 am to 4 pm EST)

# **ASSEMBLY**

#### STEP 1



Remove the Allen Key Screws (1) from Seat (A) using Allen Key (2).

#### STEP 2



Attach Back (B) to Seat (A) with Allen Key Screws (1). Use Allen Key (2) to tighten.





### **WARRANTY**

Thank you for purchasing a **Simpli Home – Wyndenhall – Brooklyn + Max** product. These products have been made to demanding, high-quality standards and are guaranteed for domestic use against manufacturing faults for a period of 12 months from the date of purchase. This warranty does not affect your statutory rights.

In case of any malfunction of your product (failure, missing parts, etc.) please c