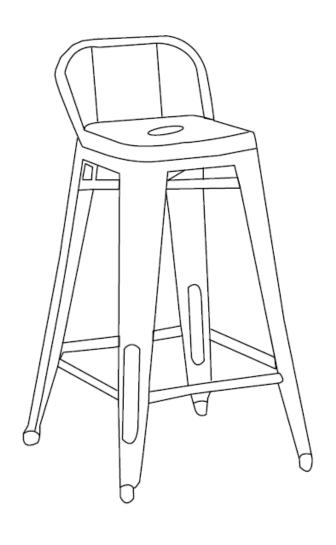

# RAYNE / JOSEPHINE / KEELEY

# **30 inch METAL BAR STOOL**

MODEL # AXCRAY30-01-WH









### Questions, problems, assembly help, missing parts?

No need to return the product, we will gladly help and ship your replacement parts free of charge
Please call Customer Service at 1-866-518-0120 ext. 262
Monday to Friday between 9 am – 4 pm EST
or go to

www.simpli-home.com/parts request

| n order to assist you in a timely manner, please have the following information ready: |                       |
|----------------------------------------------------------------------------------------|-----------------------|
| Model #                                                                                | Part Number or Letter |
| Purchased at                                                                           | Date of Purchase      |

If you wish to return the product,