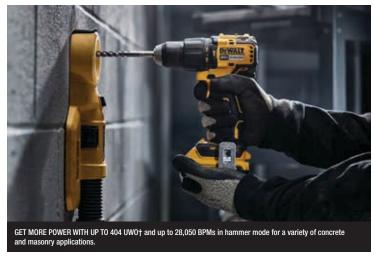

# DCD798 20V MAX\* BRUSHLESS 1/2 IN. HAMMER DRILL

Complete a variety of applications including wood, metal and masonry with the new 20V MAX\* Brushless 1/2 in. Hammer Drill. Being over 1 in. shorter\*\* in length at 6.93 in. (tool head length only) and 404 unit watts out\*, this brushless hammer drill can complete a variety tasks on the jobsite. The on-tool LED work light helps to provide illumination to maximize efficiency and productivity.

## **20V MAX\* BRUSHLESS** 1/2 IN. HAMMER DRILL

| TOOL HEIGHT     | 7.88 in.                         |
|-----------------|----------------------------------|
| TOOL WEIGHT     | 2.49 lbs. (Tool only)            |
| TOOL LENGTH     | 6.93 in. (Tool head length only) |
| TOOL WIDTH      | 2.49 in.                         |
| ВРМ             | 0-28,050                         |
| CHUCK SIZE      | 1/2 in.                          |
| CLUTCH SETTINGS | 15                               |
| SPEED SETTINGS  | 2                                |
| NO LOAD SPEED   | 0-450/0-1650 RPM                 |
| MOTOR TYPE      | Brushless                        |
| MAX POWER       | 404 UW0†                         |