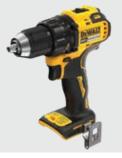

# DCD798 20V MAX\* BRUSHLESS 1/2 IN. HAMMER DRILL

Complete a variety of applications including wood, metal and masonry with the new 20V MAX\* Brushless 1/2 in. Hammer Drill. Being over 1 in. shorter\*\* in length at 6.93 in. (tool head length only) and 404 unit watts out\*, this brushless hammer drill can complete a variety tasks on the jobsite. The on-tool LED work light helps to provide illumination to maximize efficiency and productivity.

## **20V MAX\* BRUSHLESS** 1/2 IN. HAMMER DRILL

| TOOL HEIGHT     | 7.88 in.                         |
|-----------------|----------------------------------|
| TOOL WEIGHT     | 2.49 lbs. (Tool only)            |
| TOOL LENGTH     | 6.93 in. (Tool head length only) |
| TOOL WIDTH      | 2.49 in.                         |
| ВРМ             | 0-28,050                         |
| CHUCK SIZE      | 1/2 in.                          |
| CLUTCH SETTINGS | 15                               |
| SPEED SETTINGS  | 2                                |
| NO LOAD SPEED   | 0-450/0-1650 RPM                 |
| MOTOR TYPE      | Brushless                        |
| MAX POWER       | 404 UW0†                         |