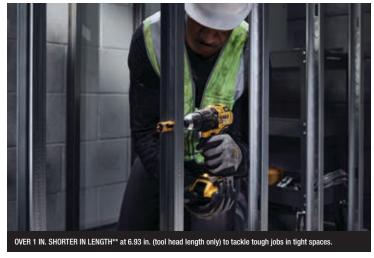

# DCD798 20V MAX\* BRUSHLESS 1/2 IN. HAMMER DRILL

Complete a variety of applications including wood, metal and masonry with the new 20V MAX\* Brushless 1/2 in. Hammer Drill. Being over 1 in. shorter\*\* in length at 6.93 in. (tool head length only) and 404 unit watts out\*, this brushless hammer drill can complete a variety tasks on the jobsite. The on-tool LED work light helps to provide illumination to maximize efficiency and productivity.

\*Maximum initial battery voltage (measured without a workload) is 20 volts. Nominal voltage is 18.
\*\*The DCD798 is over 1 in. shorter compared to DCD778, tool head length only.