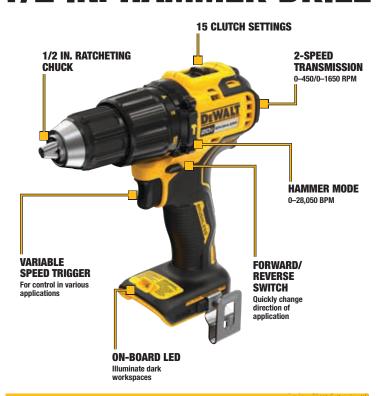

## **20V MAX\* BRUSHLESS** 1/2 IN. HAMMER DRILL

| TOOL HEIGHT     | 7.88 in.                         |
|-----------------|----------------------------------|
| TOOL WEIGHT     | 2.49 lbs. (Tool only)            |
| TOOL LENGTH     | 6.93 in. (Tool head length only) |
| TOOL WIDTH      | 2.49 in.                         |
| ВРМ             | 0-28,050                         |
| CHUCK SIZE      | 1/2 in.                          |
| CLUTCH SETTINGS | 15                               |
| SPEED SETTINGS  | 2                                |
| NO LOAD SPEED   | 0-450/0-1650 RPM                 |
| MOTOR TYPE      | Brushless                        |
| MAX POWER       | 404 UW0†                         |