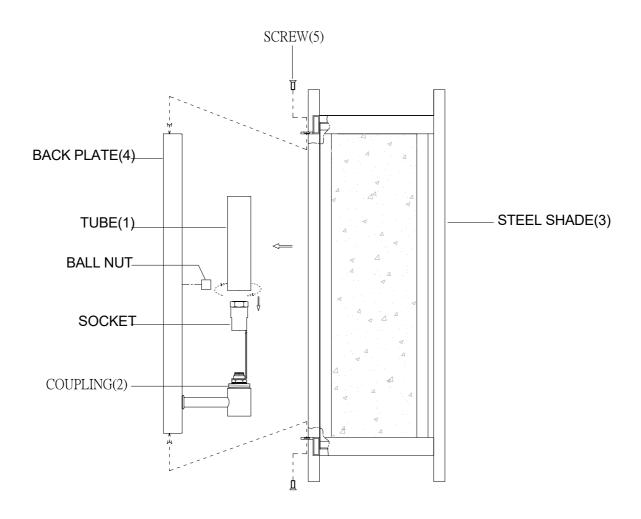

## **ASSEMBLY INSTRUCTIONS**

- 1. Carefully unpack and identify all parts referring to illustration for parts identification.
- 2. Turn the power to the installation point OFF.
- 3.Install the tube (1) onto the coupling (2).
- 4.Install proper bulbs (not included) into each socket referring to the markings and/or labels on the fixture for maximum wattage
- 5.Install the steel shade (3) onto the back plate (4), securing with the screw (5).
- 6.Refer to the additional installation instructions included with the product for wiring and installation.
- 7.Restore power to the installation point and retain this sheet for future reference.