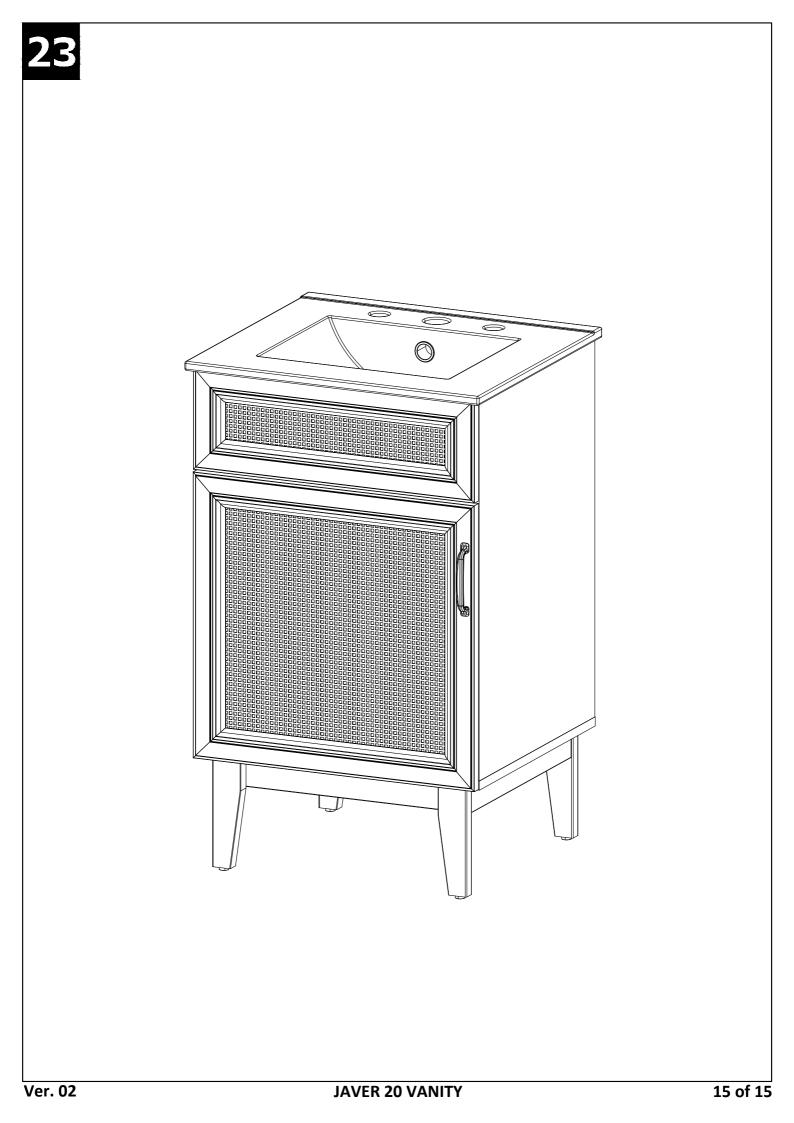

dampened with water or furniture polish. On highly used surfaces we recommend applying a quality paste wax which should be used on a reguler basis to provide additional protection from scratches and spills. How often you apply the wax depends on how much wear the furniture receives.

## **NOTICE & IMPORTANT SAFETY INSTRUCTIONS**

Please make sure that you have all parts indicated before you begin assembly of this item

- \* This item should be assembled on a soft surface to prevent scratching the finish during assembly.
- \* This item may require periodic tightening.
- \* If there are any questions relating to defects, missing parts, assembly issues, replacements, etc, please send a detailed email to cs@jonathany.com









NUMBER OF PERSONS : 02







Ver. 02

















Ver. 02