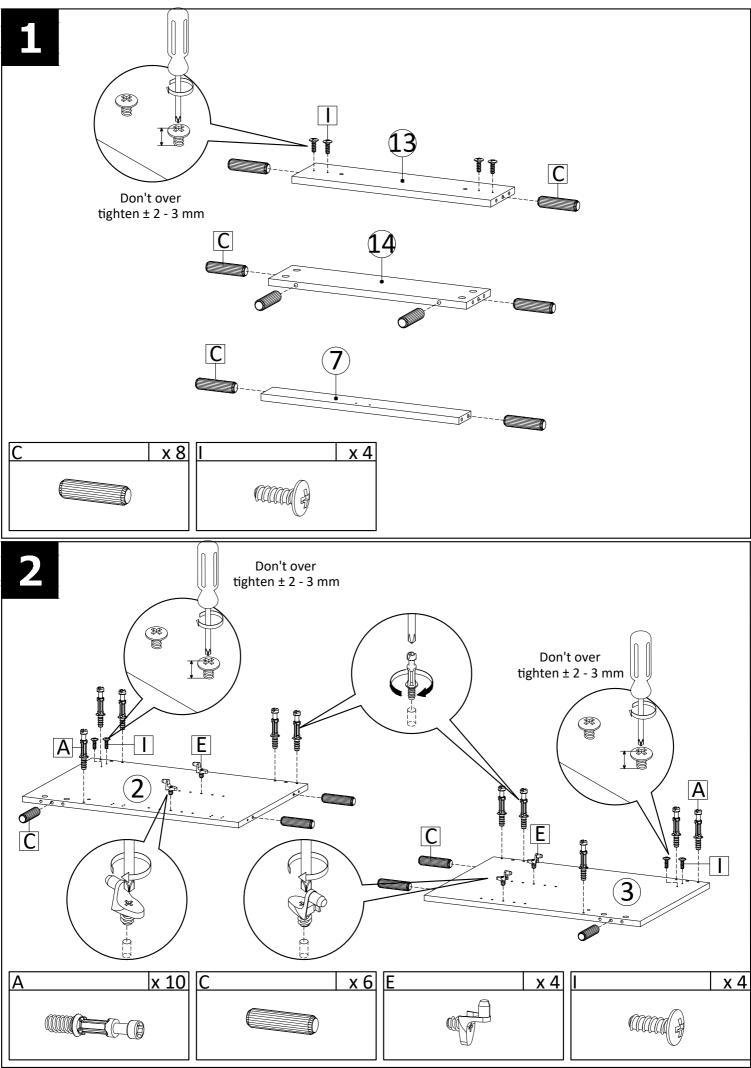

## **NOTICE & IMPORTANT SAFETY INSTRUCTIONS**

Please make sure that you have all parts indicated before you begin assembly of this item

- \* This item should be assembled on a soft surface to prevent scratching the finish during assembly.
- \* This item may require periodic tightening.
- \* If there are any questions relating to defects, missing parts, assembly issues, replacements, etc, please send a detailed email to cs@jonathany.com

NUMBER OF PERSONS : 02

Ver. 02

Ver. 02