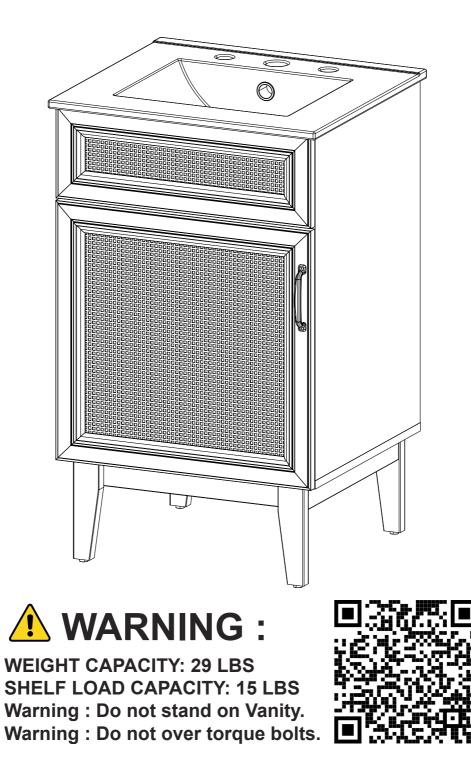

# Model# VAN1008 Product Dimensions: 19"Wx18"Dx33"H

#### WARNING

Inspect item carefully before attempting to install if there is any damage or obvious defect, do not install item may not be returned once it has been installed.