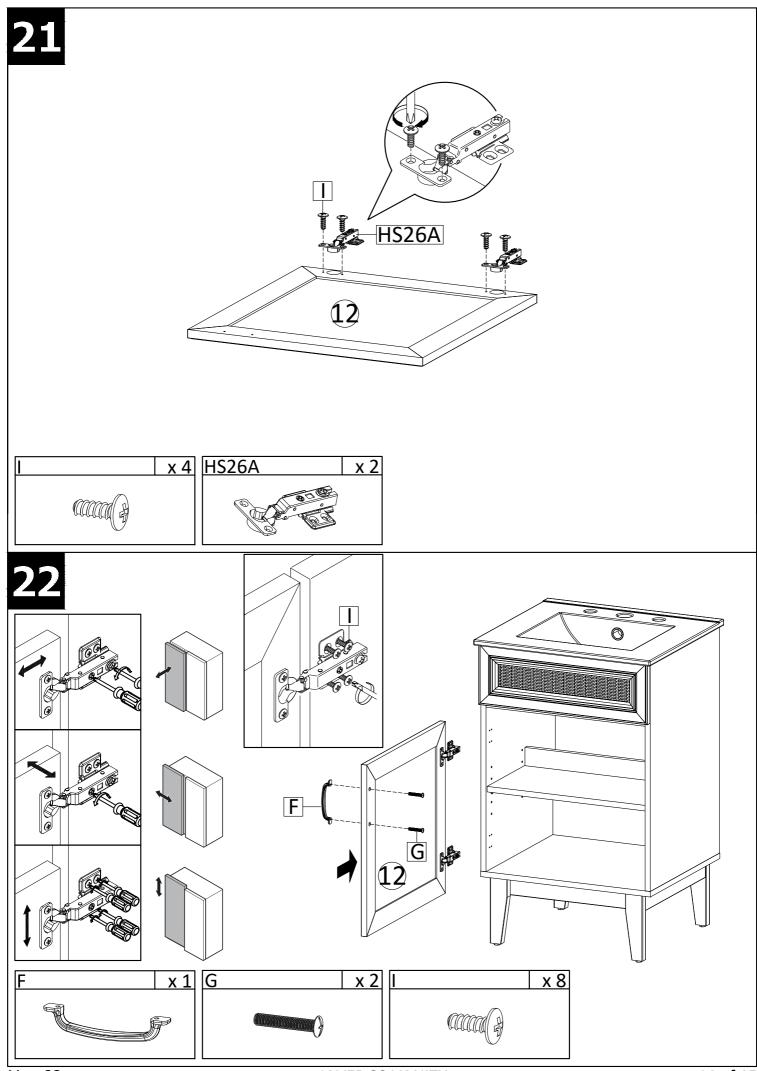

tton cloth dampened with water or furniture polish. On highly used surfaces we recommend applying a quality paste wax which should be used on a reguler basis to provide additional protection from scratches and spills. How often you apply the wax depends on how much wear the furniture receives.

## **NOTICE & IMPORTANT SAFETY INSTRUCTIONS**

Please make sure that you have all parts indicated before you begin assembly of this item

- \* This item should be assembled on a soft surface to prevent scratching the finish during assembly.
- \* This item may require periodic tightening.
- \* If there are any questions relating to defects, missing parts, assembly issues, replacements, etc, please send a detailed email to cs@jonathany.com









NUMBER OF PERSONS : 02







Ver. 02

















Ver. 02