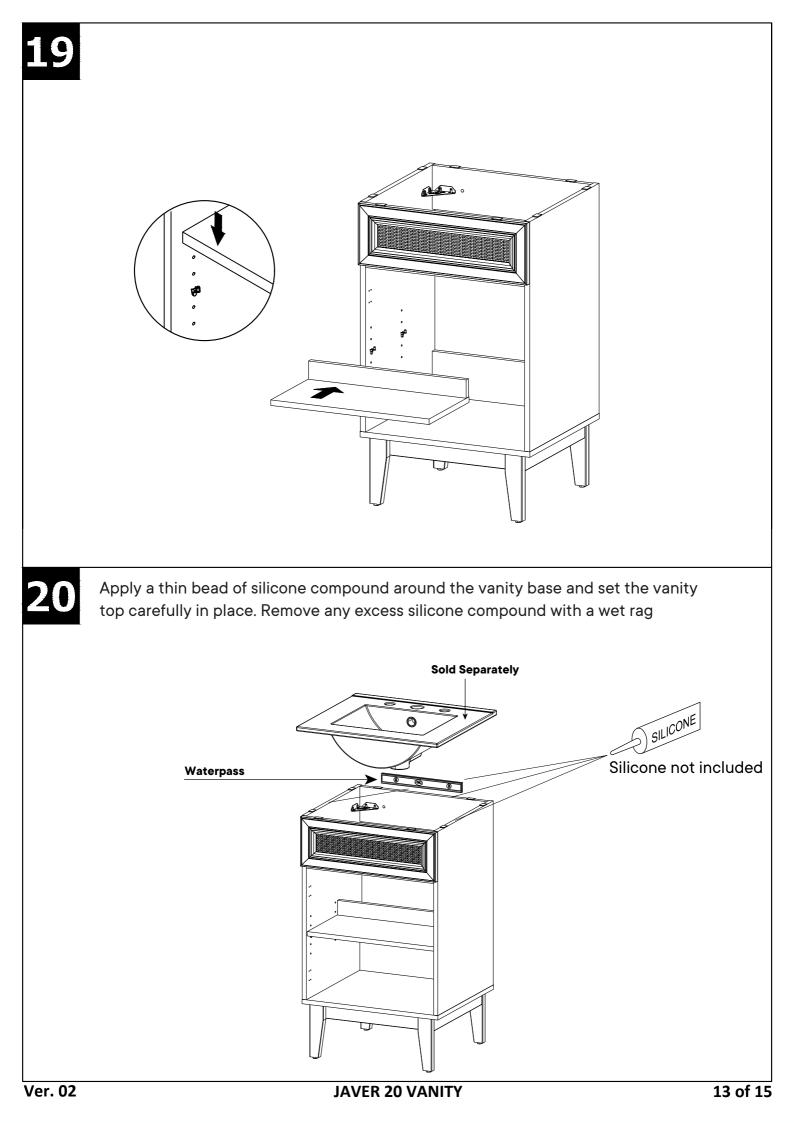

cotton cloth dampened with water or furniture polish. On highly used surfaces we recommend applying a quality paste wax which should be used on a reguler basis to provide additional protection from scratches and spills. How often you apply the wax depends on how much wear the furniture receives.

## **NOTICE & IMPORTANT SAFETY INSTRUCTIONS**

Please make sure that you have all parts indicated before you begin assembly of this item

- \* This item should be assembled on a soft surface to prevent scratching the finish during assembly.
- \* This item may require periodic tightening.
- \* If there are any questions relating to defects, missing parts, assembly issues, replacements, etc, please send a detailed email to cs@jonathany.com









NUMBER OF PERSONS : 02







Ver. 02

















Ver. 02