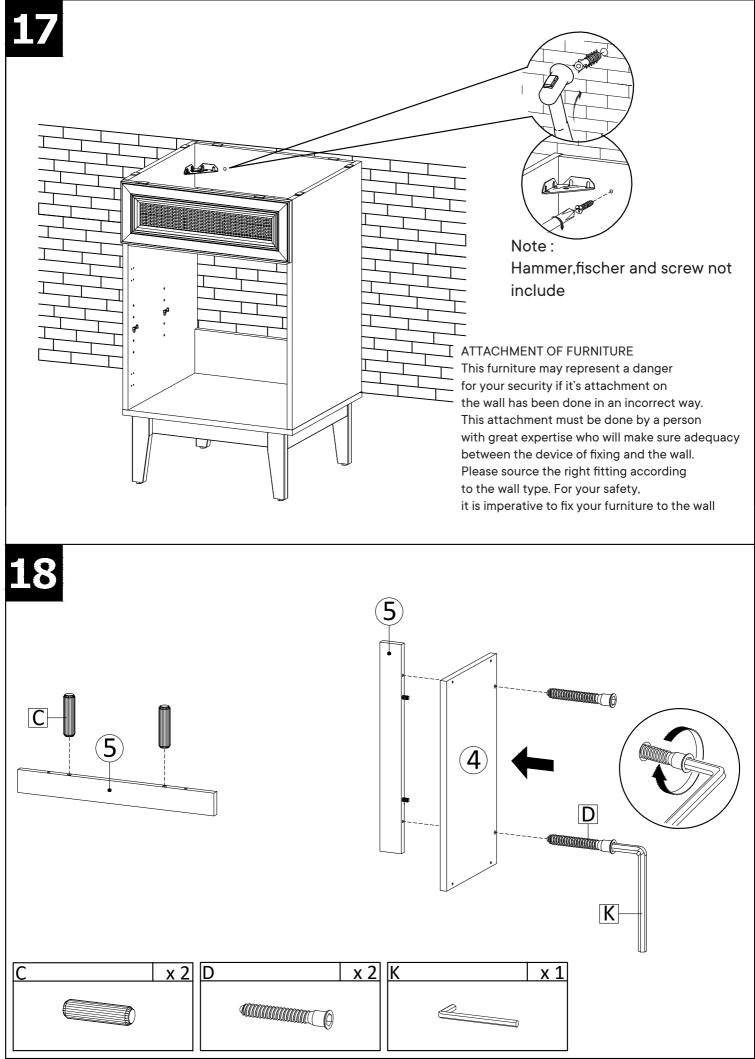

#### WARNING

Inspect item carefully before attempting to install if there is any damage or obvious defect, do not install item may not be returned once it has been installed.

## **NOTICE & IMPORTANT SAFETY INSTRUCTIONS**

Please make sure that you have all parts indicated before you begin assembly of this item

- \* This item should be assembled on a soft surface to prevent scratching the finish during assembly.
- \* This item may require periodic tightening.
- \* If there are any questions relating to defects, missing parts, assembly issues, replacements, etc, please send a detailed email to cs@jonathany.com