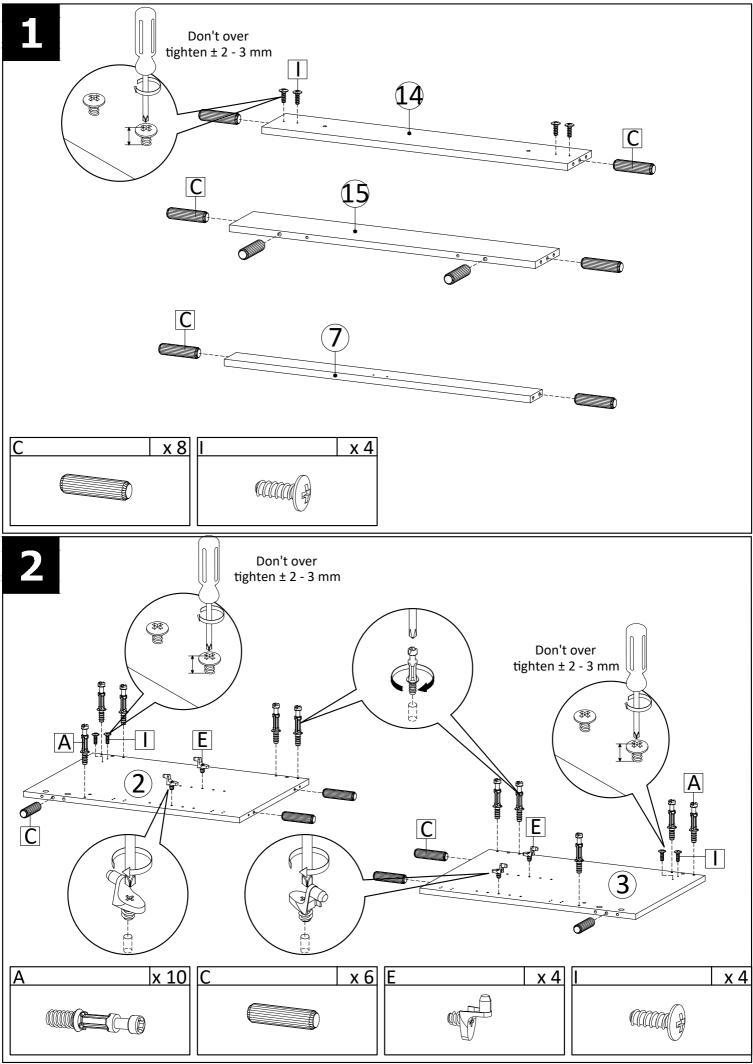

## **NOTICE & IMPORTANT SAFETY INSTRUCTIONS**

Please make sure that you have all parts indicated before you begin assembly of this item

- \* This item should be assembled on a soft surface to prevent scratching the finish during assembly.
- \* This item may require periodic tightening.
- \* If there are any questions relating to defects, missing parts, assembly issues, replacements, etc, please send a detailed email to cs@jonathany.com