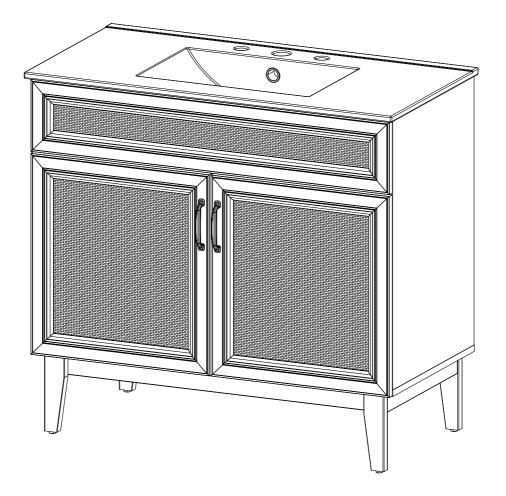

# Model# VAN1011 Product Dimensions: 35"Wx18"Dx33"H

WEIGHT CAPACITY: 51 LBS SHELF LOAD CAPACITY: 29 LBS Warning : Do not stand on Vanity. Warning : Do not over torque bolts.