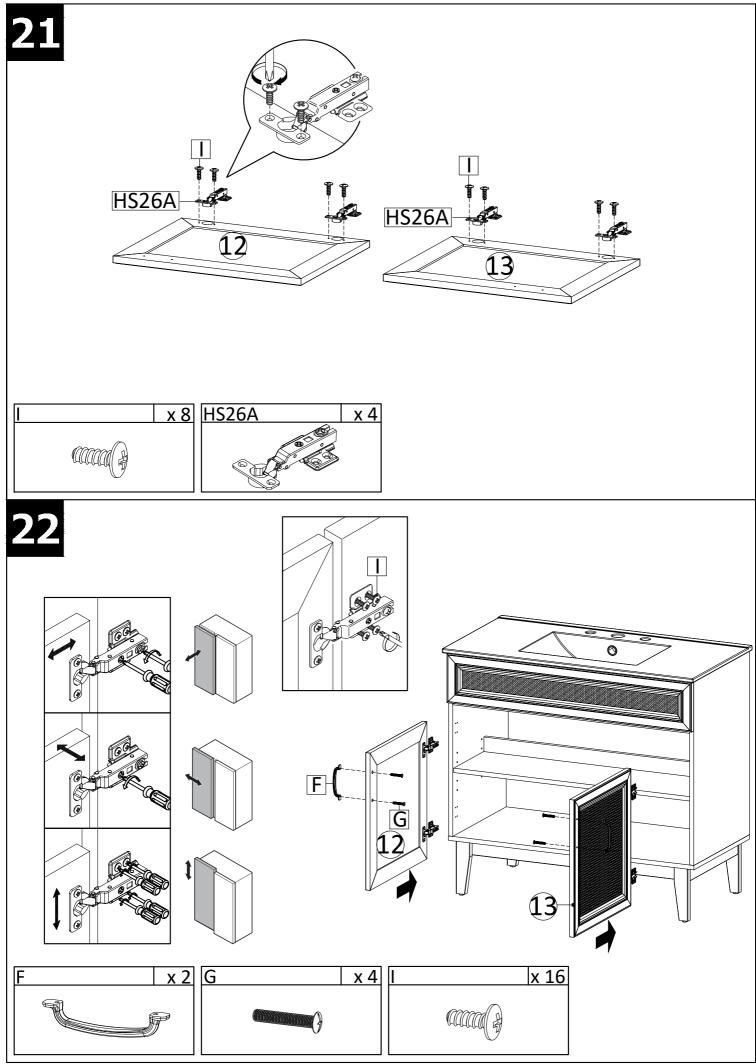

tton cloth dampened with water or furniture polish. On highly used surfaces we recommend applying a quality paste wax which should be used on a reguler basis to provide additional protection from scratches and spills. How often you apply the wax depends on how much wear the furniture receives.

## **NOTICE & IMPORTANT SAFETY INSTRUCTIONS**

Please make sure that you have all parts indicated before you begin assembly of this item

- \* This item should be assembled on a soft surface to prevent scratching the finish during assembly.
- \* This item may require periodic tightening.
- \* If there are any questions relating to defects, missing parts, assembly issues, replacements, etc, please send a detailed email to cs@jonathany.com









NUMBER OF PERSONS : 02







Ver. 03