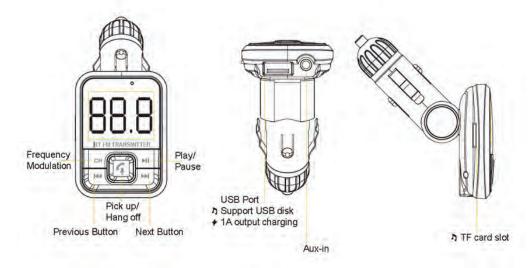

# **Appearance:**

## Using FM transmitter function:

- 1. Plug the Bluetooth FM transmitter into your car cigarette socket.
- 2. Turn your car radio to an unoccupied FM frequency, click the "CH" button and then the LCD screen flash the frequency, click the previous/next button to match the same frequency.
- 3. Insert the TF card/USB disk which containing the MP3 files into the card slot/USB port, it will play and transmit the MP3 files automatically.

### Using the Bluetooth function:

- 1. Pair the Bluetooth for the first time, you need to activate your mobile phone's Bluetooth function, and then search the new device. When the mobile phone detects this unit (named as "PBT95"), click this name to connect.
- 2. In the music playing mode, when there is an incoming call, this device will automatically switch to telephone mode. Press the middle button to answer/reject/redial the phone call.

## Using the charging function:

When this device powered from car cigarette socket, connect the USB port to your mobile phone with a USB cable (not included), this unit will serve as mobile phone charger with 1A output.