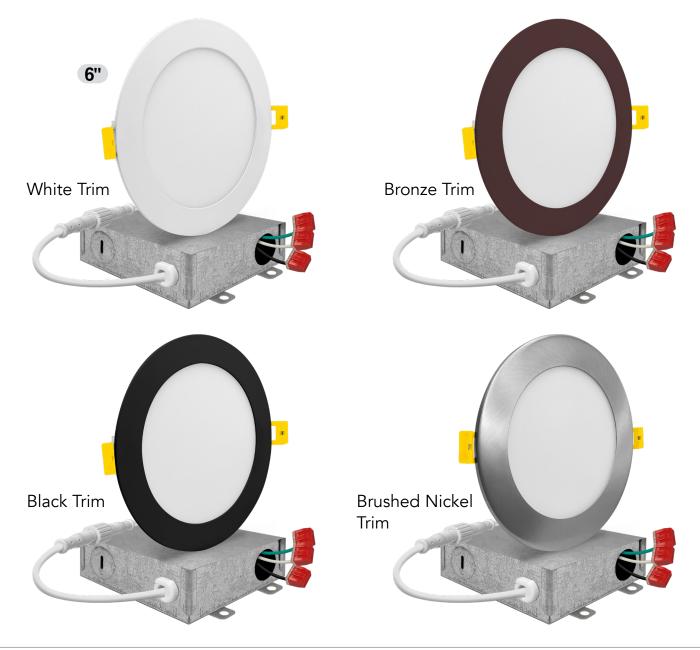

## **Product Information:**

- 5CCT Selectable: 27/30/35/40/50K
- SnapTrim Canless: Spring Clips with J-Box Eliminates Can
- Dimmable from 5%-100%
- Works with Most Dimmers

Packaging subject to size change based on product size

| 4" ROUND SLIM PANEL DOWNLIGHT                                                                 |                                                           |
|-----------------------------------------------------------------------------------------------|-----------------------------------------------------------|
| NW-P-DL-6-15W-5CT-WH<br>NW-P-DL-6-15W-5CT-BLK<br>NW-P-DL-6-15W-5CT-BZ<br>NW-P-DL-6-15W-5CT-BN |                                                           |
| LUMENS                                                                                        | 1050                                                      |
| WATTAGE                                                                                       | 15W                                                       |
| VOLTAGE                                                                                       | 120V                                                      |
| TRIM                                                                                          | WH- White / BLK- Black<br>BZ- Bronze / BN- Brushed Nickel |
| COLOR TEMP                                                                                    | 27/30/35/40/50K                                           |
| BEAM ANGLE                                                                                    | 120°                                                      |
| LIFE HOURS                                                                                    | 50,000                                                    |
| CRI                                                                                           | 90                                                        |
| DIMMABLE                                                                                      | Yes                                                       |
|                                                                                               |                                                           |