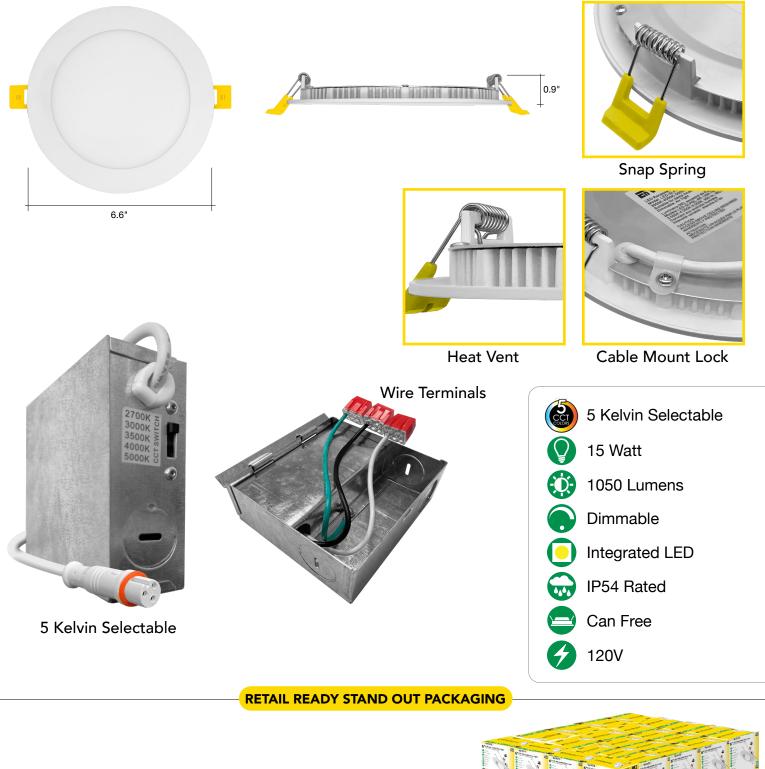

## **Product Information:**

- 5CCT Selectable: 27/30/35/40/50K
- SnapTrim Canless: Spring Clips with J-Box Eliminates Can
- Dimmable from 5%-100%
- Works with Most Dimmers

Packaging subject to size change based on product size

| 4" ROUND SLIM PANEL DOWNLIGHT                                                                 |                                                           |
|-----------------------------------------------------------------------------------------------|-----------------------------------------------------------|
| NW-P-DL-6-15W-5CT-WH<br>NW-P-DL-6-15W-5CT-BLK<br>NW-P-DL-6-15W-5CT-BZ<br>NW-P-DL-6-15W-5CT-BN |                                                           |
| LUMENS                                                                                        | 1050                                                      |
| WATTAGE                                                                                       | 15W                                                       |
| VOLTAGE                                                                                       | 120V                                                      |
| TRIM                                                                                          | WH- White / BLK- Black<br>BZ- Bronze / BN- Brushed Nickel |
| COLOR TEMP                                                                                    | 27/30/35/40/50K                                           |
| BEAM ANGLE                                                                                    | 120°                                                      |
| LIFE HOURS                                                                                    | 50,000                                                    |
| CRI                                                                                           | 90                                                        |
| DIMMABLE                                                                                      | Yes                                                       |
|                                                                                               |                                                           |