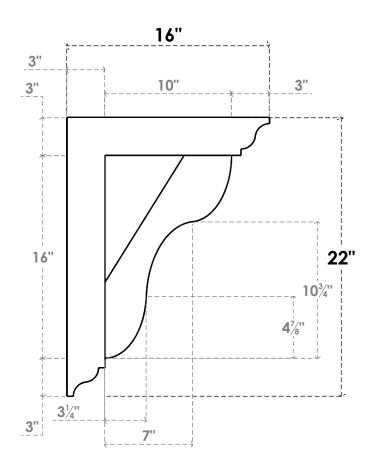

## ITEM NUMBER: BKTP03X16X22CAR01

3"W X 16"D X 22"H X 3"T CARMEL ARCHITECTURAL GRADE PVC OPEN BRACKET, TRADITIONAL TOP AND BACK, 2 1/2"W CLOSED BRACE

SIDE PROFILE

NOTES