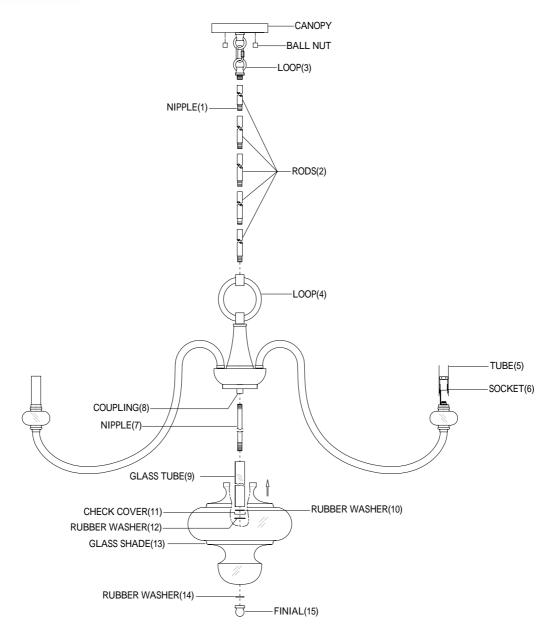

## ASSEMBLY INSTRUCTIONS

- 1. Carefully unpack and identify all parts referring to illustration for parts identification.
- 2. Turn the power to the installation point OFF.
- 3. Assemble the rods (2) together using the nipple (1). Attach the bottom end of rods (2) onto the loop (4). Attach the other end of rods (2) onto the loop (3)
- 4.Install the tube (5) onto the socket (6).
- 5.Install the nipple (7) onto the coupling (8). Install the glass tube (9), rubber washer (10), check cover (11), rubber washer (12), glass shade (13), rubber washer (14), securing with the finial (15).
- 6.Refer to the additional installation instructions included with the product for wiring and installation.
- 7.Install proper bulbs (not included) into each socket referring to the markings and/or labels on the fixture for maximum wattage.
- 8.Restore power to the installation point and retain this sheet for future reference.