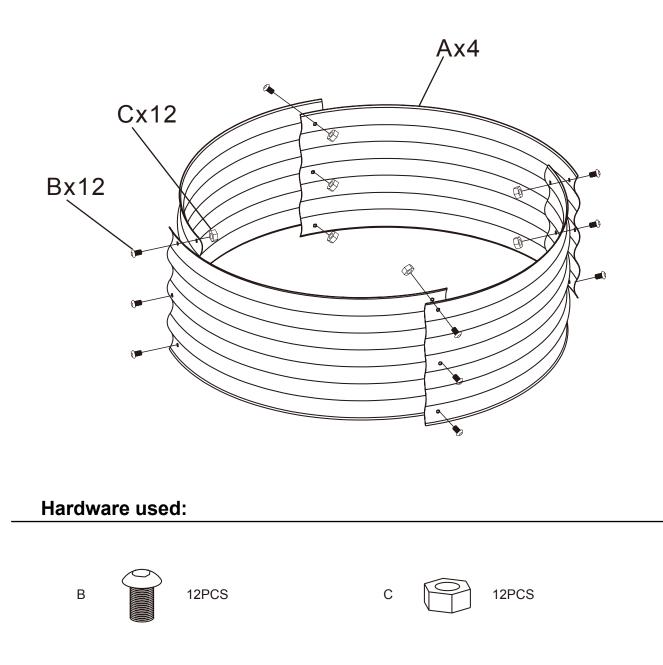

## ASSEMBLY INSTRUCTION

Put 4 pieces of panels on a flat surface. Attach the panels (A) with bolts (B) and nuts (C) to a round shape. Tighten bolts and nuts with Allen key (D).