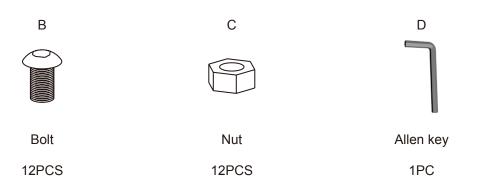

# HARDWARE CONTENTS

Please save this manual for future reference.

| Product Name: | 24in Galvanized Round Raised Garden Bed |
|---------------|-----------------------------------------|
| SKU #:        | WHPL1269                                |