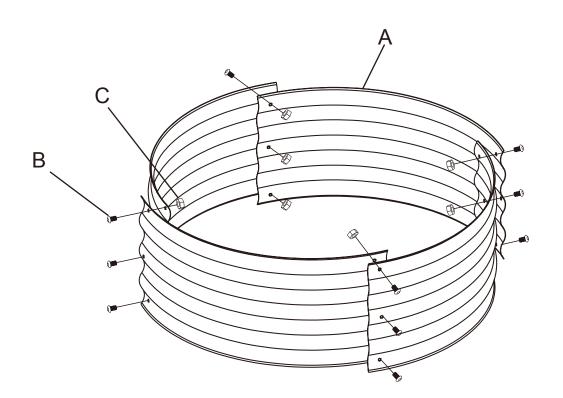

## ASSEMBLY INSTRUCTION

Put 4 pieces of panels on a flat surface. Attach the panels (A) with bolts (B) and nuts (C) to a round shape. Tighten bolts and nuts with Allen key (D).