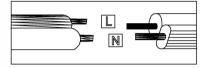

### Wire Connection Diagram:

#### Please proceed in an alphabetical order:

- Attach the Round Crossbar (B) on the Electrical Box (A) with Crossbar screw (C).
- Secure the Ground Wire on the Round Crossbar (B).
- Connect the power source wire (L) & (N) with black & white main wire with Junction Cap (D).
- · Secure the fixture Backplate (F) on the Round Crossbar (B) with Decorative Nute (E).