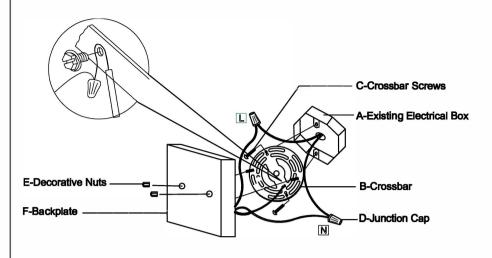

### Wire Connection Diagram:

#### Please proceed in an alphabetical order:

- Attach the Round Crossbar (B) on the Electrical Box (A) with Crossbar screw (C).
- Secure the Ground Wire on the Round Crossbar (B).
- Connect the power source wire (L) & (N) with black & white main wire with Junction Cap (D).
- · Secure the fixture Backplate (F) on the Round Crossbar (B) with Decorative Nute (E).