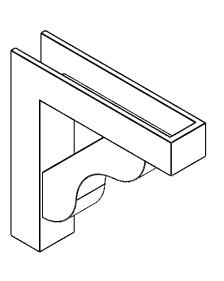

## ITEM NUMBER: BKTP03X14X14CAR05

3"W X 14"D X 14"H X 2 1/2"T CARMEL ARCHITECTURAL GRADE PVC OPEN BRACKET, BLOCK TOP AND BACK, 2 1/2"W CLOSED BRACE

**SIDE PROFILE** 

**FRONT PROFILE** 

**ISOMETRIC** 

GENERATED DATE: 03/21/2024