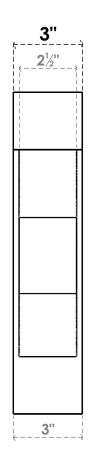

## ITEM NUMBER: BKTP03X14X14CAR05

3"W X 14"D X 14"H X 2 1/2"T CARMEL ARCHITECTURAL GRADE PVC OPEN BRACKET, BLOCK TOP AND BACK, 2 1/2"W CLOSED BRACE

**SIDE PROFILE** 

**FRONT PROFILE** 

**ISOMETRIC** 

GENERATED DATE: 03/21/2024