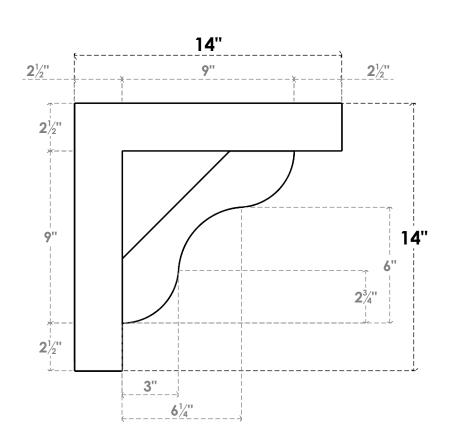

## ITEM NUMBER: BKTP03X14X14CAR05

3"W X 14"D X 14"H X 2 1/2"T CARMEL ARCHITECTURAL GRADE PVC OPEN BRACKET, BLOCK TOP AND BACK, 2 1/2"W CLOSED BRACE

**SIDE PROFILE** 

**FRONT PROFILE** 

**ISOMETRIC** 

GENERATED DATE: 03/21/2024