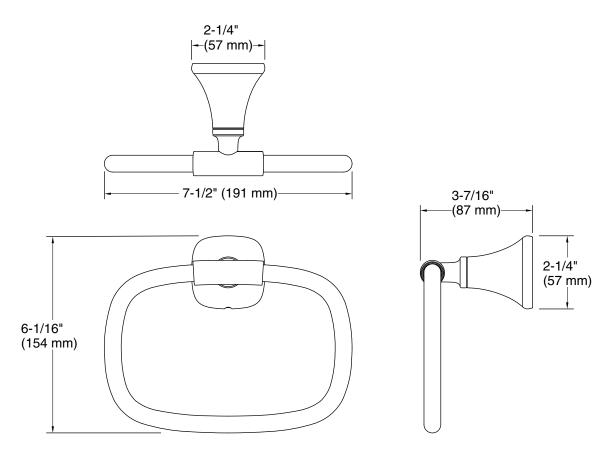

# **Technical Information**

All product dimensions are nominal.

Material: Zinc, Stainless Steel