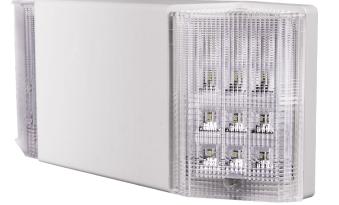

# EML2 LED Compact Emergency Light

This LED thermoplastic emergency lighting unit offers a compact design in an affordable package. The EML2 Series is available in white and offers universal mounting with testing button and a damp location listing. Each head requires only 1.2 watts of power, making the EML2 Series an energy complement to any design.

### Installation

*The EML2 has angled lenses for worry free light distribution. The test button is easily accessed outside the fixture.* 

| Orc   | Ordering Information |                 |                         |               |  |
|-------|----------------------|-----------------|-------------------------|---------------|--|
| Serie | es                   | Version         | Voltage                 | Housing Color |  |
| EML   | 2                    | <b>10</b> (1.0) | <b>UNV</b> (120/277VAC) | WH (white)    |  |