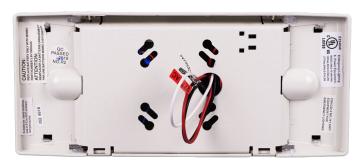

#### Installation

- Universal mounting plate with EZ quick connect
- Damp location rated

Easy installation with standard 120/277 hook up from the back of the fixture. Universal mounting plate with EZ connects also available to help with simpler installation.