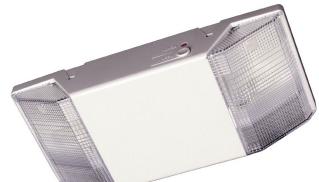

# EML2 LED Compact Emergency Light

This LED thermoplastic emergency lighting unit offers a compact design in an affordable package. The EML2 Series is available in white and offers universal mounting with testing button and a damp location listing. Each head requires only 1.2 watts of power, making the EML2 Series an energy complement to any design.

### Installation

*The EML2 has angled lenses for worry free light distribution. The test button is easily accessed outside the fixture.* 

| Orc   | Ordering Information |                 |                         |               |  |
|-------|----------------------|-----------------|-------------------------|---------------|--|
| Serie | es                   | Version         | Voltage                 | Housing Color |  |
| EML   | 2                    | <b>10</b> (1.0) | <b>UNV</b> (120/277VAC) | WH (white)    |  |