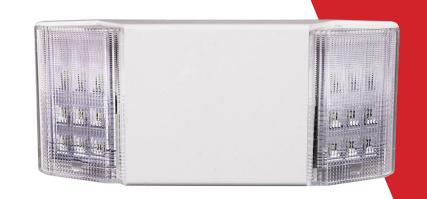

# EML2 LED Compact Emergency Light

This LED thermoplastic emergency lighting unit offers a compact design in an affordable package. The EML2 Series is available in white and offers universal mounting with testing button and a damp location listing. Each head requires only 1.2 watts of power, making the EML2 Series an energy complement to any design.

### Installation

*The EML2 has angled lenses for worry free light distribution. The test button is easily accessed outside the fixture.* 

| Orc   | Ordering Information |                 |                         |               |  |
|-------|----------------------|-----------------|-------------------------|---------------|--|
| Serie | es                   | Version         | Voltage                 | Housing Color |  |
| EML   | 2                    | <b>10</b> (1.0) | <b>UNV</b> (120/277VAC) | WH (white)    |  |