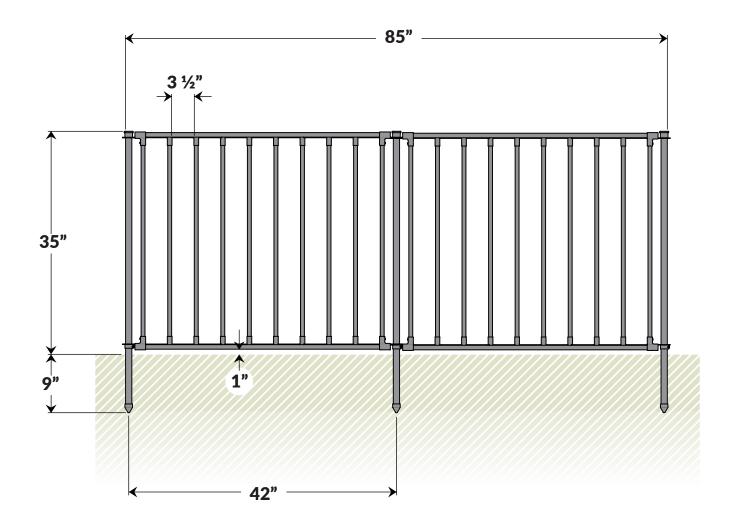

**9am-5pm EST**. If you call outside of business hours, please leave a voicemail.

To help you quickly and accurately, please have reference item number **ZP19079** and the specific part letter shown on the opposite side of this page. It is helpful if you can provide the batch lot which is a stamped number on the outside of the box.

#### NEED ASSEMBLY HELP?

If you are having problems with the assembly or installation of this product, we are happy to assist you with the process, so please give us a call at 704-892-5222 / 877-234-6196.

### NEED TO **RETURN?**

If for some reason you need to return this product, please allow us to help resolve your issues first. If you still decide to return the product, you will need to initiate the return from the company you originally purchased from.