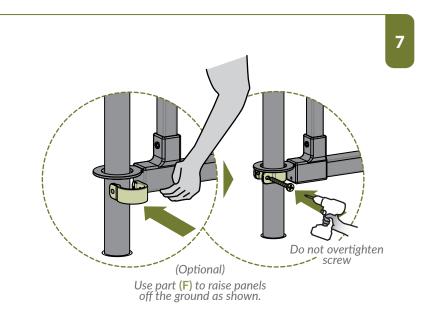

## Approximate assembly + Installation time















#### **VIDEO** ASSEMBLY?

Want to see a video on how to assemble this product?

Scan the QR code



# **ZURICH**POLY-STEEL FENCE KIT (2-PACK)

(42" W X 35" H)

## MISSING OR DAMAGED PARTS?

#### VISIT OUR WEBSITE FIRST, SO WE CAN HELP YOU RIGHT AWAY!

parts.nychbrands.com

If you experience any further trouble with your product, please contact our customer service department.

- **704-892-5222 / 877-234-6196**

Customer service agents are available to take calls weekdays from **9am-5pm EST**. If you call outside of business hours, please leave a voicemail.

To help you quickly and accurately, please have reference item number **ZP19079** and the specific part letter shown on the opposite side of this page. It is helpful if you can provide the batch lot which is a stamped number on th