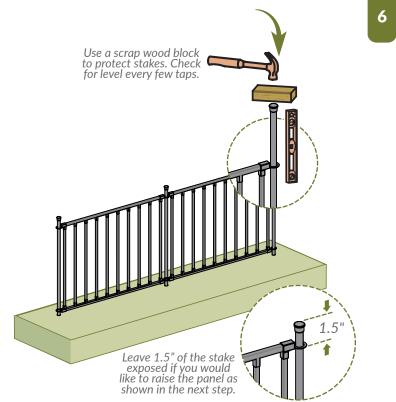

## Approximate assembly + Installation time















#### **VIDEO** ASSEMBLY?

Want to see a video on how to assemble this product?

Scan the QR code



# **ZURICH**POLY-STEEL FENCE KIT (2-PACK)

(42" W X 35" H)

## MISSING OR DAMAGED PARTS?

#### VISIT OUR WEBSITE FIRST, SO WE CAN HELP YOU RIGHT AWAY!

parts.nychbrands.com

If you experience any further trouble with your product, please contact our customer service department.

- **704-892-5222 / 877-234-6196**

Customer service agents are available to take calls weekdays from **9am-5pm EST**. If you call outside of business hours, please leave a voicemail.

To help you quickly and accurately, please have reference item number **ZP19079** and the specific part letter shown on the opposite side of this page. It is helpful if you can provide the batch lot which is a stamped number on