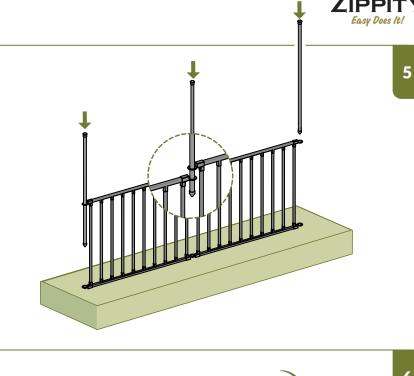

## Approximate assembly + Installation time















#### **VIDEO** ASSEMBLY?

Want to see a video on how to assemble this product?

Scan the QR code



# **ZURICH**POLY-STEEL FENCE KIT (2-PACK)

(42" W X 35" H)

## MISSING OR DAMAGED PARTS?

#### VISIT OUR WEBSITE FIRST, SO WE CAN HELP YOU RIGHT AWAY!

parts.nychbrands.com

If you experience any further trouble with your product, please contact our customer service department.

- **704-892-5222 / 877-234-6196**

Customer service agents are available to take calls weekdays from **9am-5pm EST**. If you call outside of business hours, please leave a voicemail.

To help you quickly and accurately, please have reference item number **ZP19079** and the specific part letter shown on the opposite side of this page. It is helpful if you can provide the batch lot which is a stamped number o