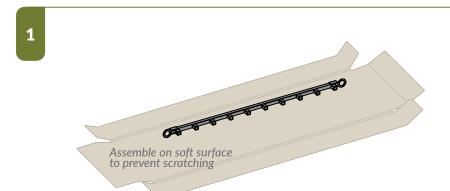

## Approximate assembly + Installation time















#### **VIDEO** ASSEMBLY?

Want to see a video on how to assemble this product?

Scan the QR code



# **ZURICH**POLY-STEEL FENCE KIT (2-PACK)

(42" W X 35" H)

## MISSING OR DAMAGED PARTS?

#### VISIT OUR WEBSITE FIRST, SO WE CAN HELP YOU RIGHT AWAY!

parts.nychbrands.com

If you experience any further trouble with your product, please contact our customer service department.

- **704-892-5222 / 877-234-6196**

Customer service agents are available to take calls weekdays from **9am-5pm EST**. If you call outside of business hours, please leave a voicemail.

To help you quickly and accurately, please have reference item number **ZP19079** and the specific part letter shown on the opposite side of this page. It is helpful if you ca