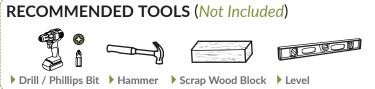

## Approximate assembly + Installation time















#### **VIDEO** ASSEMBLY?

Want to see a video on how to assemble this product?

Scan the QR code



# **ZURICH**POLY-STEEL FENCE KIT (2-PACK)

(42" W X 35" H)

## MISSING OR DAMAGED PARTS?

#### VISIT OUR WEBSITE FIRST, SO WE CAN HELP YOU RIGHT AWAY!

parts.nychbrands.com

If you experience any further trouble with your product, please contact our customer service department.

- **704-892-5222 / 877-234-6196**

Customer service agents are available to take calls weekdays from **9am-5pm EST**. If you call outside of business hours, please leave a voicemail.

To help you quickly and accurately, please have reference item number **ZP19079** and the specific part letter shown on the opposite side of this page. It is helpful if you