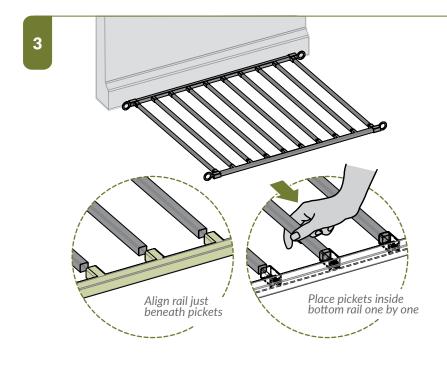

## Approximate assembly + Installation time















#### **VIDEO** ASSEMBLY?

Want to see a video on how to assemble this product?

Scan the QR code



# **ZURICH**POLY-STEEL FENCE KIT (2-PACK)

(42" W X 35" H)

## MISSING OR DAMAGED PARTS?

#### VISIT OUR WEBSITE FIRST, SO WE CAN HELP YOU RIGHT AWAY!

parts.nychbrands.com

If you experience any further trouble with your product, please contact our customer service department.

- **704-892-5222 / 877-234-6196**

Customer service agents are available to take calls weekdays from **9am-5pm EST**. If you call outside of business hours, please leave a voicemail.

To help you quickly and accurately, please have reference item number **ZP19079** and the specific part letter shown on the opposite side of this page. It is helpful if you can provide the batch lot which is a stamped number