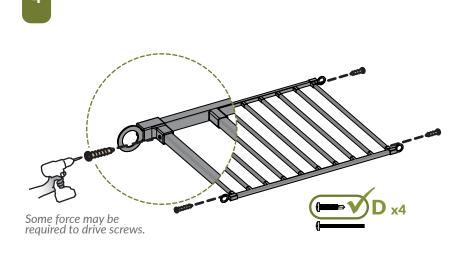

## Approximate assembly + Installation time















#### **VIDEO** ASSEMBLY?

Want to see a video on how to assemble this product?

Scan the QR code



# **ZURICH**POLY-STEEL FENCE KIT (2-PACK)

(42" W X 35" H)

## MISSING OR DAMAGED PARTS?

#### VISIT OUR WEBSITE FIRST, SO WE CAN HELP YOU RIGHT AWAY!

parts.nychbrands.com

If you experience any further trouble with your product, please contact our customer service department.

- **704-892-5222 / 877-234-6196**

Customer service agents are available to take calls weekdays from **9am-5pm EST**. If you call outside of business hours, please leave a voicemail.

To help you quickly and accurately, please have reference item number **ZP19079** and the specific part letter shown on the opposite side of this page. It is helpful if you can provide the batch lot which is a stamped number on the