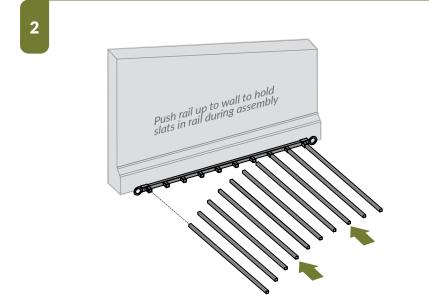

## Approximate assembly + Installation time















#### **VIDEO** ASSEMBLY?

Want to see a video on how to assemble this product?

Scan the QR code



# **ZURICH**POLY-STEEL FENCE KIT (2-PACK)

(42" W X 35" H)

## MISSING OR DAMAGED PARTS?

#### VISIT OUR WEBSITE FIRST, SO WE CAN HELP YOU RIGHT AWAY!

parts.nychbrands.com

If you experience any further trouble with your product, please contact our customer service department.

- **704-892-5222 / 877-234-6196**

Customer service agents are available to take calls weekdays from **9am-5pm EST**. If you call outside of business hours, please leave a voicemail.

To help you quickly and accurately, please have reference item number **ZP19079** and the specific part letter shown on the opposite side of this page. It is helpful if you can provide the batch lot which is a stamped numb