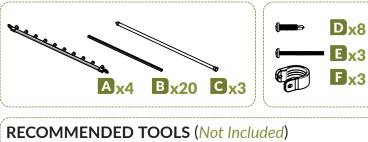

Customer service agents are available to take calls weekdays from **9am-5pm EST**. If you call outside of business hours, please leave a voicemail.

To help you quickly and accurately, please have reference item number **ZP19079** and the specific part letter shown on the opposite side of this page. It is helpful if you can provide the batch lot which is a stamped number on the outside of the box.