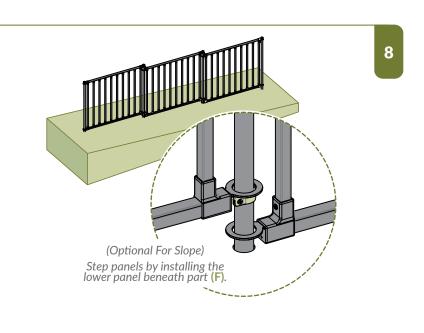

## Approximate assembly + Installation time















#### **VIDEO** ASSEMBLY?

Want to see a video on how to assemble this product?

Scan the QR code



# **ZURICH**POLY-STEEL FENCE KIT (2-PACK)

(42" W X 35" H)

## MISSING OR DAMAGED PARTS?

#### VISIT OUR WEBSITE FIRST, SO WE CAN HELP YOU RIGHT AWAY!

parts.nychbrands.com

If you experience any further trouble with your product, please contact our customer service department.

- **704-892-5222 / 877-234-6196**

Customer service agents are available to take calls weekdays from **9am-5pm EST**. If you call outside of business hours, please leave a voicemail.

To help you quickly and accurately, please have reference item number **ZP19079** and the specific part letter shown on the opposite side of this page. It is helpful if you can provide the batch lot which is a stamped number on the ou