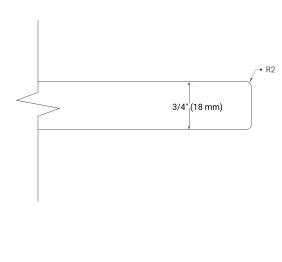

## **BASE CABINET DIMENSIONS**

42" W x 21.5" D x 34.5" H



## **FEATURES**

- · Solid wood frame & plywood panels
- · Dovetail drawers and joints
- Soft closing doors & drawers

## **HARDWARE FINISHES\***



Hardware comes preinstalled with the illustrated option.

Other finishes are available on our online store if you prefer a different one.

# **AVAILABLE COLORS**



#### **FRONT VIEW**



#### SIDE VIEW



#### **PLAN VIEW**







## **OVERALL DIMENSIONS**

43" W x 22" D x 0.75" H

## **COUNTERTOP OPTIONS**



Carrara Marble

## **FEATURES**

- Solid countertop with mitered edges & seams
- Undermount white oval sink
- Pre-drilled for 8" widespread faucet

## **INCLUDED**

- Countertop
- Matching Backsplash
- Oval Sink

## COUNTERTOP PLAN VIEW



## **EDGE SIDE VIEW**



## THREE DIMENSIONAL COUNTERTOP VIEW