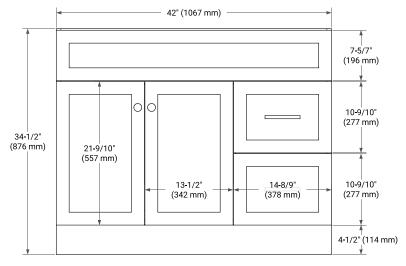

## **BASE CABINET DIMENSIONS**

42" W x 21.5" D x 34.5" H



## **FEATURES**

- · Solid wood frame & plywood panels
- · Dovetail drawers and joints
- Soft closing doors & drawers

## **HARDWARE FINISHES\***



Hardware comes preinstalled with the illustrated option.

Other finishes are available on our online store if you prefer a different one.

# **AVAILABLE COLORS**



#### **FRONT VIEW**



#### SIDE VIEW



#### **PLAN VIEW**







## **OVERALL DIMENSIONS**

43" W x 22" D x 0.75" H

## **COUNTERTOP OPTIONS**



Carrara Marble

## **FEATURES**

- Solid countertop with mitered edges & seams
- Undermount white oval sink
- Pre-drilled for 8" widespread faucet

## **INCLUDED**

- Countertop
- Matching Backsplash
- Oval Sink

## COUNTERTOP PLAN VIEW



## **EDGE SIDE VIEW**



## THREE DIMENSIONAL COUNTERTOP VIEW