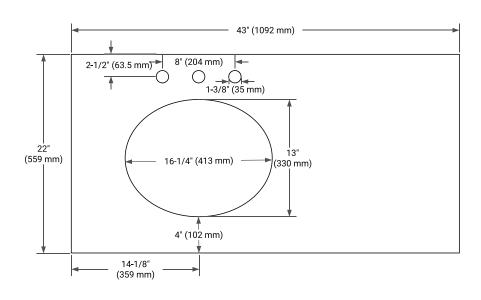

## **OVERALL DIMENSIONS**

43" W x 22" D x 0.75" H

## **FEATURES**

- Solid countertop with mitered edges & seams
- Undermount white oval sink
- Pre-drilled for 8" widespread faucet

## COUNTERTOP PLAN VIEW