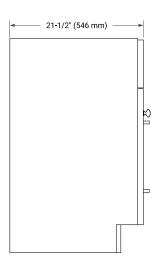

## **BASE CABINET DIMENSIONS**

42" W x 21.5" D x 34.5" H



## **FEATURES**

- · Solid wood frame & plywood panels
- · Dovetail drawers and joints
- Soft closing doors & drawers

## **HARDWARE FINISHES\***



Hardware comes preinstalled with the illustrated option.

Other finishes are available on our online store if you prefer a different one.

# **AVAILABLE COLORS**



#### **FRONT VIEW**



#### SIDE VIEW



#### **PLAN VIEW**







## **OVERALL DIMENSIONS**

43" W x 22" D x 0.75" H

## **COUNTERTOP OPTIONS**



Carrara Marble

## **FEATURES**

- Solid countertop with mitered edges & seams
- Undermount white oval sink
- Pre-drilled for 8" widespread faucet

## **INCLUDED**

- Countertop
- Matching Backsplash
- Oval Sink

## COUNTERTOP PLAN VIEW



## **EDGE SIDE VIEW**



## THREE DIMENSIONAL COUNTERTOP VIEW