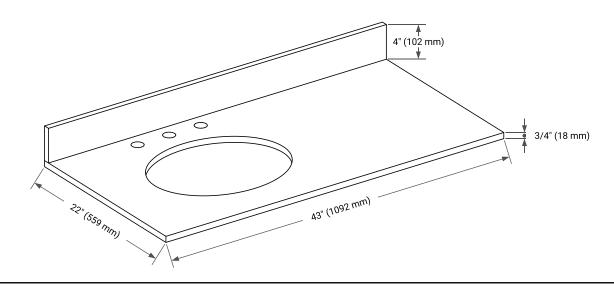

## **OVERALL DIMENSIONS**

43" W x 22" D x 0.75" H

## THREE DIMENSIONAL COUNTERTOP VIEW