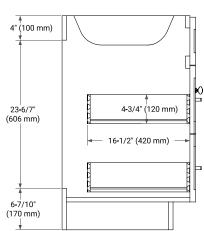

## **BASE CABINET DIMENSIONS**

42" W x 21.5" D x 34.5" H



## **FEATURES**

- · Solid wood frame & plywood panels
- · Dovetail drawers and joints
- Soft closing doors & drawers

## **HARDWARE FINISHES\***



Hardware comes preinstalled with the illustrated option.

Other finishes are available on our online store if you prefer a different one.

# **AVAILABLE COLORS**



#### **FRONT VIEW**



#### SIDE VIEW



#### **PLAN VIEW**







## **OVERALL DIMENSIONS**

43" W x 22" D x 0.75" H

## **COUNTERTOP OPTIONS**



Carrara Marble

## **FEATURES**

- Solid countertop with mitered edges & seams
- Undermount white oval sink
- Pre-drilled for 8" widespread faucet

## **INCLUDED**

- Countertop
- Matching Backsplash
- Oval Sink

## COUNTERTOP PLAN VIEW



## **EDGE SIDE VIEW**



## THREE DIMENSIONAL COUNTERTOP VIEW