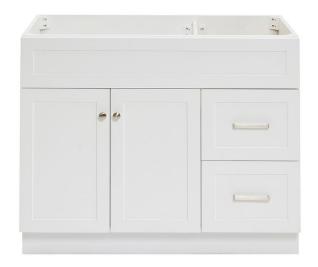

## **BASE CABINET DIMENSIONS**

42" W x 21.5" D x 34.5" H

## **FEATURES**

- · Solid wood frame & plywood panels
- · Dovetail drawers and joints
- Soft closing doors & drawers