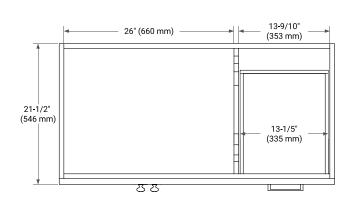

## **BASE CABINET DIMENSIONS**

42" W x 21.5" D x 34.5" H



## **FEATURES**

- · Solid wood frame & plywood panels
- · Dovetail drawers and joints
- Soft closing doors & drawers

## **HARDWARE FINISHES\***



Hardware comes preinstalled with the illustrated option.

Other finishes are available on our online store if you prefer a different one.

# **AVAILABLE COLORS**



#### **FRONT VIEW**



#### SIDE VIEW



#### **PLAN VIEW**







## **OVERALL DIMENSIONS**

43" W x 22" D x 0.75" H

## **COUNTERTOP OPTIONS**



Carrara Marble

## **FEATURES**

- Solid countertop with mitered edges & seams
- Undermount white oval sink
- Pre-drilled for 8" widespread faucet

## **INCLUDED**

- Countertop
- Matching Backsplash
- Oval Sink

## COUNTERTOP PLAN VIEW



## **EDGE SIDE VIEW**



## THREE DIMENSIONAL COUNTERTOP VIEW