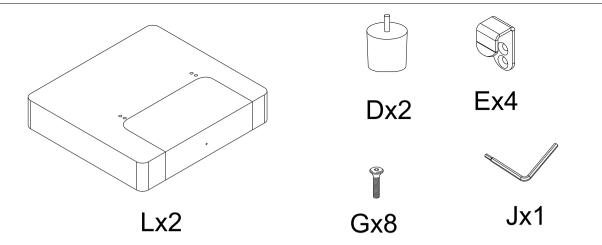

## Part List

①Check the parts carefully ②Make sure everything's included before assembly ③Please reach out to us if you're missing any parts

IV

Assembly Guide

Arms

Step3: Assemble the other arm by the 2 steps above