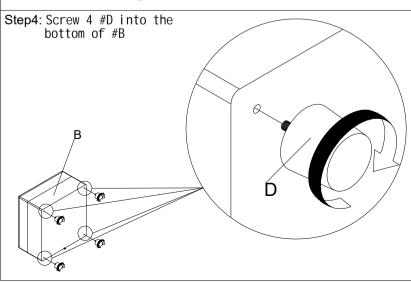

## Part List

①Check the parts carefully ②Make sure everything's included before assembly ③Please reach out to us if you're missing any parts

IV

Assembly Guide

Arms

Step3: Assemble the other arm by the 2 steps above