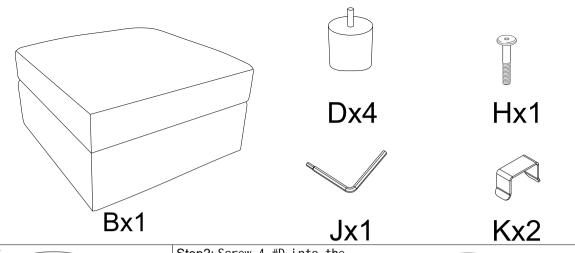

## Part List

①Check the parts carefully ②Make sure everything's included before assembly ③Please reach out to us if you're missing any parts

IV

Assembly Guide

Arms

Step3: Assemble the other arm by the 2 steps above