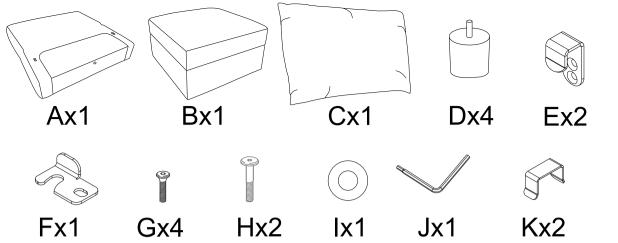

## Part List

①Check the parts carefully ②Make sure everything's included before assembly ③Please reach out to us if you're missing any parts

IV

Assembly Guide

Arms

Step3: Assemble the other arm by the 2 steps above