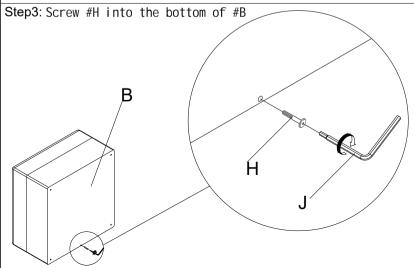

## Part List

①Check the parts carefully ②Make sure everything's included before assembly ③Please reach out to us if you're missing any parts

IV

Assembly Guide

Arms

Step3: Assemble the other arm by the 2 steps above