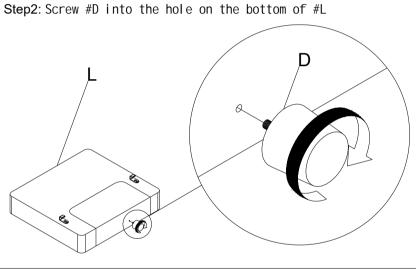

## Part List

①Check the parts carefully ②Make sure everything's included before assembly ③Please reach out to us if you're missing any parts

IV

Assembly Guide

Arms

Step3: Assemble the other arm by the 2 steps above