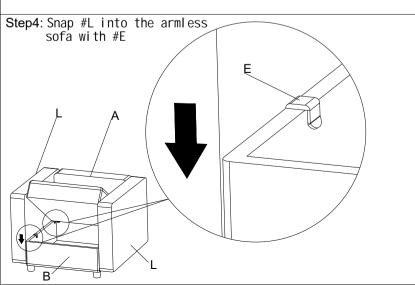

## Part List

①Check the parts carefully ②Make sure everything's included before assembly ③Please reach out to us if you're missing any parts

IV

Assembly Guide

Arms

Step3: Assemble the other arm by the 2 steps above