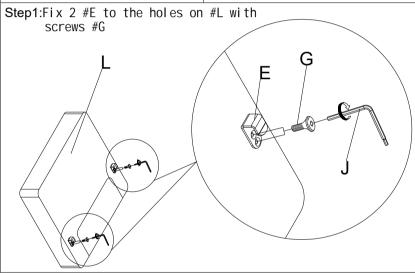

## Part List

①Check the parts carefully ②Make sure everything's included before assembly ③Please reach out to us if you're missing any parts

IV

Assembly Guide

Arms

Step3: Assemble the other arm by the 2 steps above