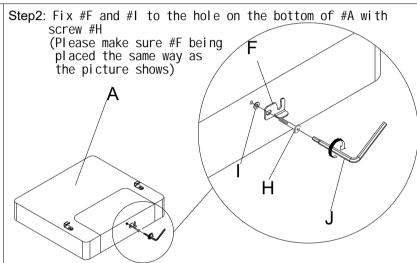

 $\begin{tabular}{ll} \hline () Read this manual before assembly and please follow the instructions step by step \\ () Except the manual safely for using next time \\ \end{tabular}$