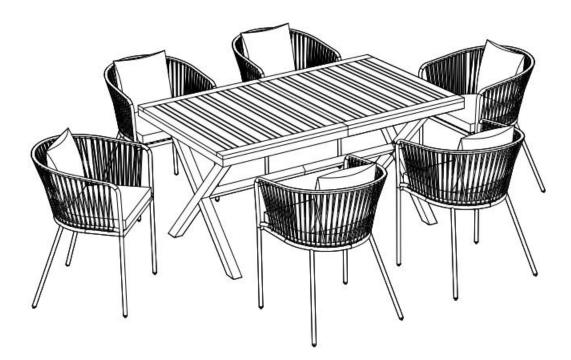

# **PATIO FURNITURE SETS**

# WF316734; WF316735; WF316736 N704P227292; N704P227293; N704P227294

Notice:

1. 50% Tighten before fixing all screws, Allen wrench is recommended instead of an electric drill.

- 2. Place the item on a flat ground to adjust and make sure it remains stable.
- 3. Tighten up all screws with tools gradually.
- 4. If the screws are not aligned with holes during assembly, please loosen all the other screws to 50% and continue the assembly process.
- 5. If the item is not stable, please loosen all the screws, adjust it on a flat ground and tighten up all screws again.
- 6. Note : If one or some screws are fully tightened during assembly, chances are the others will not be aligned with holes. In addition, all the holes are designed to be relatively larger to provide more space for the adjustment of the screws.