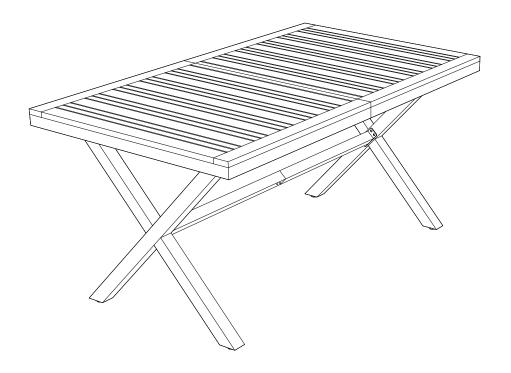

### Finish Table.

Put & push the Seat Chair Frame (G) into The Back Chair Frame (F) at the joints by Hands .