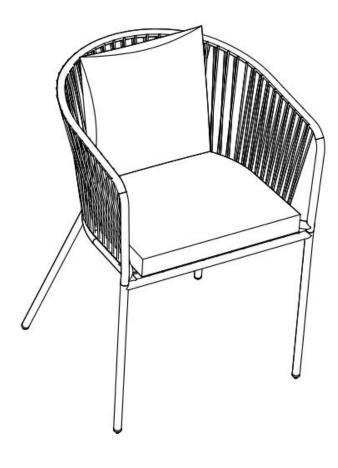

(E) & the Half Bar 2 (I), tighten Bolt (1) & flat Washer (4) & Allen Key (9).









Connect The part from Step 3 & The part from Step 4, tighten Bolt (1) & Flat Washer (4) with Allen Key (9).

## **STEP 6**

8 x2

Put the Table upright, firmly tighten Bolts with Allen Key (9), push Plastic Cover (8)



### Finish Table.



Put & push the Seat Chair Frame (G) into The Back Chair Frame (F) at the joints by Hands .

### **STEP 8**



Keep the part from step 7 fixed & turning all the chair upside down

## **STEP 9**



Connect the Seat Chair Frame (G) & The Back Chair Frame (F), tighten Bolt (2) & Flat Plastic Washer (5) & Allen Key (9).

### **STEP 10**

H x1







Put chair upright, firmly tighten Bolts with Allen Key (9), Set up the Seat Cushion (H), Back Cushion (K) to finish Chair.



### Finish Chair.



#### Finish.