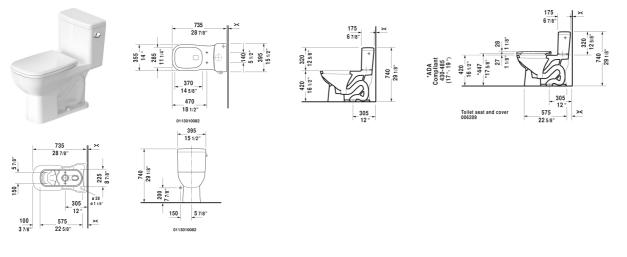

## |< 15 1/2" Inch >|

| Toilet kit                                                                                                                       | Dimension              | Weight  | Order number |
|----------------------------------------------------------------------------------------------------------------------------------|------------------------|---------|--------------|
| One-Piece toilet & Toilet seat and cover, WaterSense® listed                                                                     |                        |         |              |
| Colors                                                                                                                           |                        |         |              |
| 00 White                                                                                                                         |                        |         |              |
| Variant                                                                                                                          |                        |         |              |
|                                                                                                                                  | 15 1/2" x 28 7/8" Inch | 92.5 lb | D4005900     |
|                                                                                                                                  |                        |         |              |
| Suitable products                                                                                                                |                        |         |              |
| One-Piece toilet syphonic, 12" rough-in, vertical outlet, cUPC®<br>listed*, WaterSense® listed, 1.28 gpf, 15 1/2" x 28 7/8" Inch | 15 1/2" x 28 7/8" Inch |         | 011301       |
| Toilet seat and cover elongated, hinges stainless steel, removable, with slow close,                                             |                        |         | 006209       |
|                                                                                                                                  |                        |         |              |

All drawings contain the necessary measurements which are subject to standard tolerances. They are stated in inch & mm and are nonbinding. Exact measurements, in particular for customized installation scenarios, can only be taken from the finished ceramic piece.