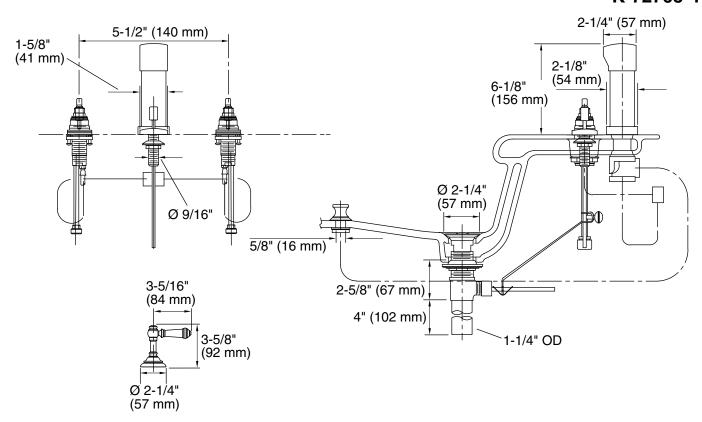

## Bidet Faucet K-72765-4

### **Technical Information**

All product dimensions are nominal.

Valve body: Machined-brass

Drain included: Yes
Drain tailpiece Yes

included: