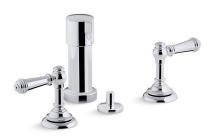

# Artifacts® Bidet Faucet K-72765-4

### **Features**

- Two lever handles offer separate control of hot and cold water.
- UltraGlide engineered ceramic disc valves resist deterioration and mineral buildup, resulting in long-lasting, reliable performance.
- Fixture-mount vacuum breaker.
- Vertical spray delivers gentle, localized stream of water.
- Includes vertical spray and pop-up drain with 1-1/4-inch tailpiece.
- Coordinates with other products in the Artifacts collection.