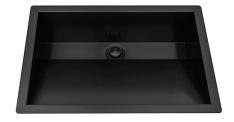

# RVH6140 UNDERMOUNT RAMP BATHROOM SINK

#### MATERIAL

- True 16 Gauge Thickness
- Premium T304 Grade Stainless Steel
- 18/10 Chromium/Nickel Content

# FEATURES

- Heavy duty sound guard padding and undercoating
- D-shaped curved bowl for perfect water drainage
- Push pop-up drain included

## COLOR OPTIONS

- RVH6140ST: Brushed Stainless Steel
- RVH6140BL: Gunmetal Black Stainless Steel