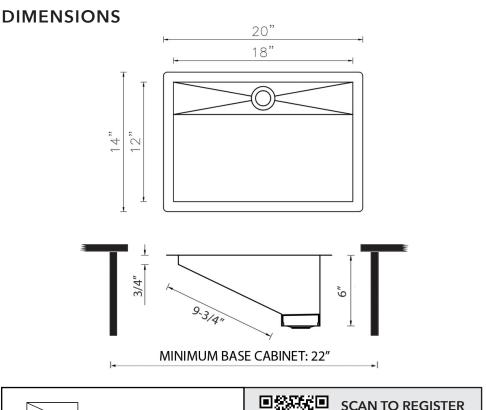

# NOMINAL DIMENSIONS

Exterior: 20" (wide) x 14" (front-to-back) Interior Bowl: 18" (wide) x 12" (front-to-back) Bowl Depth: 6" Minimum Cabinet Size: 22" wide Drain Hole Size: 1-3/4"

Rear Center

RUVATI USA