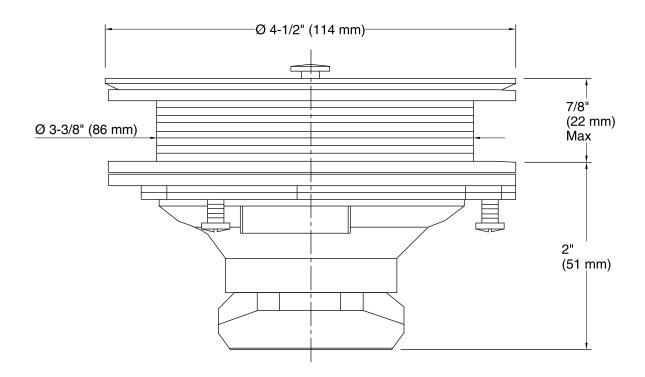

that seals tightly



## Codes/Standards

ASME A112.18.2/CSA B125.2

### **KOHLER® One-Year Limited Warranty**

See website for detailed warranty information.

#### **Available Colors/Finishes**

Color tiles intended for reference only.

| Color | Code | Description              |
|-------|------|--------------------------|
|       | CP   | Polished Chrome          |
|       | SN   | Vibrant® Polished Nickel |
|       | PB   | Vibrant® Polished Brass  |
|       | BN   | Vibrant® Brushed Nickel  |
|       | VS   | Vibrant® Stainless       |
|       | BV   | Vibrant® Brushed Bronze  |
|       | 2BZ  | Oil-Rubbed Bronze        |
|       | BL   | Matte Black              |
|       | VNT  | Vintage Nickel           |
|       |      |                          |







Sink Strainer **K-8799** 



### **Technical Information**

All product dimensions are nominal.