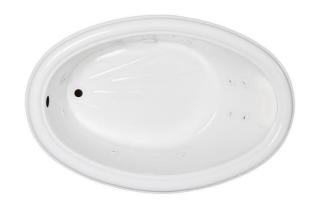

# **ZETTA**60" x 40" Drop-In Acrylic Whirlpool

Model Number
4060ZW064
Drop-In Whirlpool in White

#### **Features**

- Color-matched jet trim & Pillow included
- 10 Self draining, adjustable hydrotherapy jets
- 3-Speed control for the 9 Amp pump
- Constructed of high-gloss durable acrylic
- Pre-leveled base for easy installation
- Slip resistant, textured floor
- Made in the USA