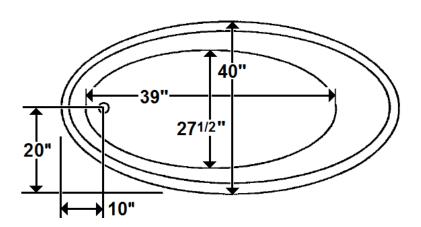

## \*All dimensions are +/- 1/2" and subject to change without notice\* Confirm specifications before installation

### **Technical Information**

- Weight: 135 lbs.
- Water Depth to Overflow: 16"
- Water Operating Level: 44 gal.
- Water Capacity: 62 gal.
- Sump Dimension: 39" x 27"