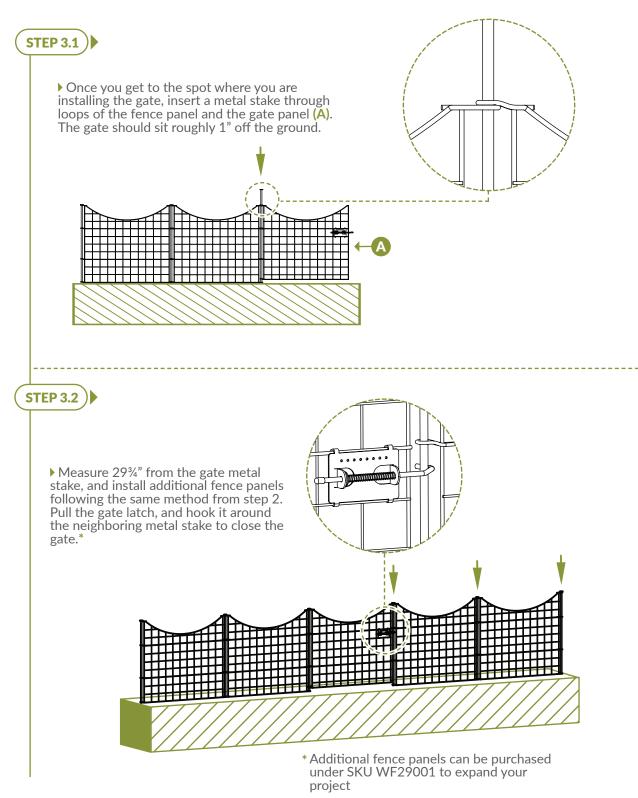

of business hours, please leave a voicemail.

To help you guickly and accurately, please have reference item number WF29013 and the specific part name which can be found on the next page. It is helpful if you can provide the batch lot which is a stamped number on the end of the box.

If you are having problems with the assembly or installation of this product, we are happy to assist you with the process, so please give us a call at 704-892-5222 / 877-234-6196.

If for some reason you need to return this product, please allow us to help resolve your issues first. If you still decide to return the product, you will need to initiate the return from the company you originally purchased from.

# **STEP 1: LAY OUT** MATERIALS



## **STEP 2: INSTALL** FENCE PANEL



## **STEP 3: INSTALL** GATE