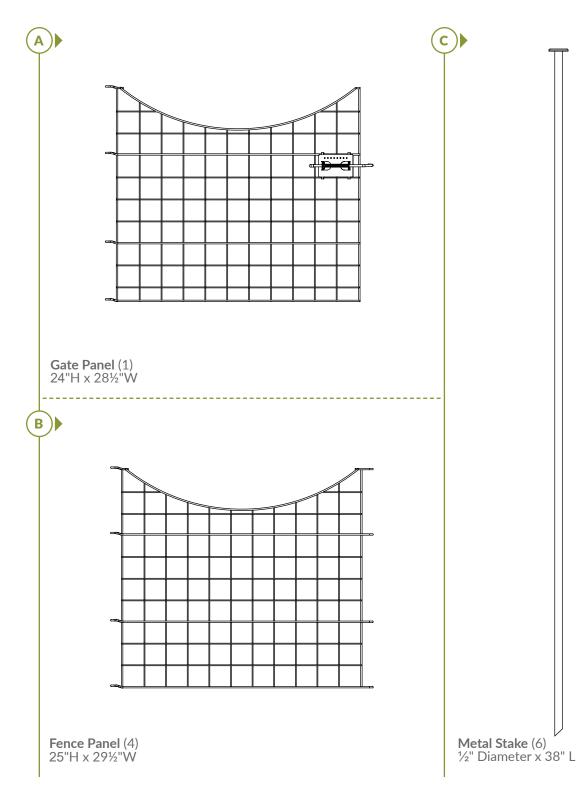

ble to take calls weekdays from 8am-**5pm EST**. If you call outside of business hours, please leave a voicemail.

To help you guickly and accurately, please have reference item number WF29013 and the specific part name which can be found on the next page. It is helpful if you can provide the batch lot which is a stamped number on the end of the box.

If you are having problems with the assembly or installation of this product, we are happy to assist you with the process, so please give us a call at 704-892-5222 / 877-234-6196.

If for some reason you need to return this product, please allow us to help resolve your issues first. If you still decide to return the product, you will need to initiate the return from the company you originally purchased from.

# **STEP 1: LAY OUT** MATERIALS



## **STEP 2: INSTALL** FENCE PANEL



## **STEP 3: INSTALL** GATE