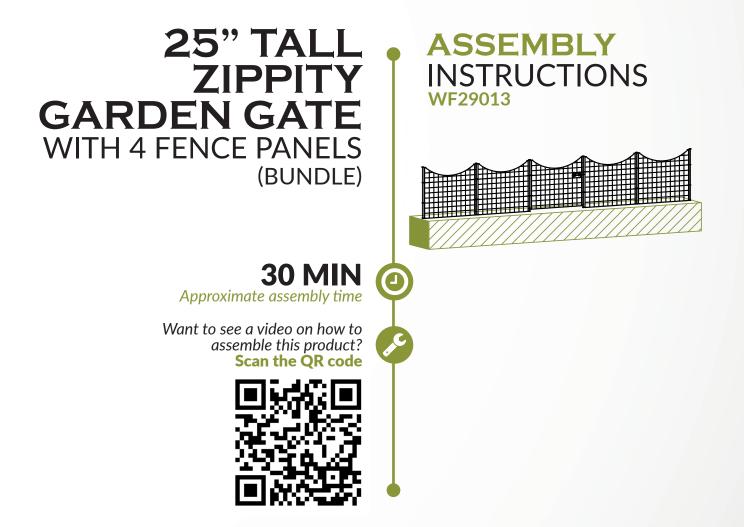

To help you guickly and accurately, please have reference item number WF29013 and the specific part name which can be found on the next page. It is helpful if you can provide the batch lot which is a stamped number on the end of the box.