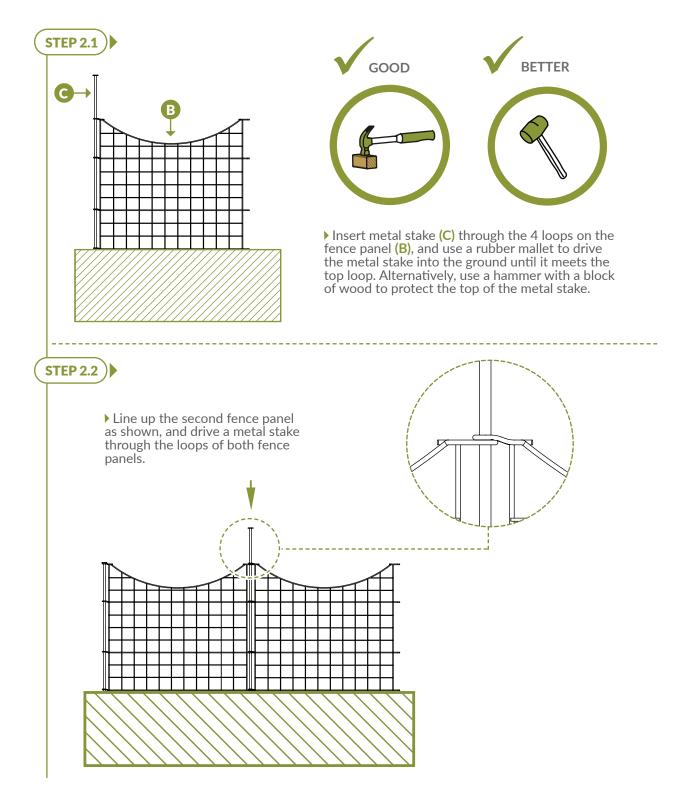

5pm EST**. If you call outside of business hours, please leave a voicemail.

To help you guickly and accurately, please have reference item number WF29013 and the specific part name which can be found on the next page. It is helpful if you can provide the batch lot which is a stamped number on the end of the box.

If you are having problems with the assembly or installation of this product, we are happy to assist you with the process, so please give us a call at 704-892-5222 / 877-234-6196.

If for some reason you need to return this product, please allow us to help resolve your issues first. If you still decide to return the product, you will need to initiate the return from the company you originally purchased from.

# **STEP 1: LAY OUT** MATERIALS



## **STEP 2: INSTALL** FENCE PANEL



## **STEP 3: INSTALL** GATE