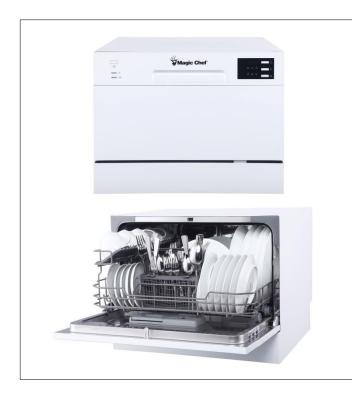

## 6-Place Setting Countertop Dishwasher - MCSCD6W5

## **Features**

- Easy-to-use electronic controls with digital display
- Choose from 6 programs to use the perfect wash for your dishes
- Organized interior arrangement includes a cutlery basket and cup shelf
- Hygienic residual drying system avoids using air outside the dishwasher
- Anti-flood device proves protection when the water level is too high
- Automatic detergent and rinse aid dispenser
- Convenient self-installation using the quick setup kit