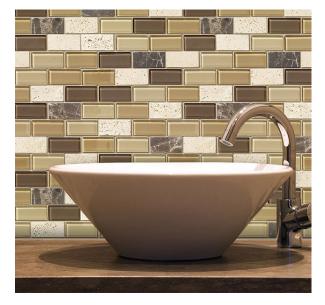

## **#465728** CARMEL GLASS STONE

## Colors

Sizes

This yummy caramel colored mosaic is a lovely tile for so many spaces. Created with care in glass and stone materials, the large mosaic is easy to install and grout.