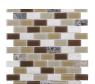

## **#465728** CARMEL GLASS STONE

## Colors

Sizes

This yummy caramel colored mosaic is a lovely tile for so many spaces. Created with care in glass and stone materials, the large mosaic is easy to install and grout.

## **Specifications**

Piece Size: 10.75-in x 11.75-in Coverage/Pc: 0.87 sqft/pc Coverage/Box: 13.15/sqft Pieces/Box: 15 Tile Format: Mesh Mounted Chip Size: 1" x 2" Thickness: 0.157 mm Material: Glass/Stone Finish: Glossy Shade Variation: V2 (slight variation) Water Absorption: Semi-vitreous Chemical Resistant: No PEI: Not rated