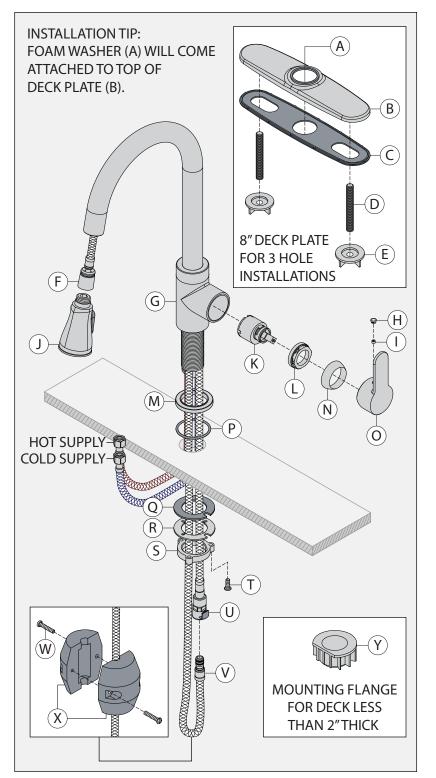

## Parts Breakdown

| Replacement Parts |                    |             |
|-------------------|--------------------|-------------|
| Item              | Description        | Part Number |
| Α                 | Foam Washer        |             |
| В                 | 8" Deck Plate      |             |
| C                 | Mounting Gasket    | RK-058*     |
| D                 | (2x) Studs         |             |
| E                 | (2x) Mounting Nuts |             |
| F                 | Pull-Down Hose     | RK-052      |
| J                 | Spray Wand (1.5)   | RK-051-1.5* |
|                   | Spray Wand (2.2)   | RK-051-2.2* |
| K                 | Cartridge          | KN-04170    |
| H                 | Plug Button        |             |
|                   | Set Screw          | RK-050*     |
| 0                 | Handle             |             |
| Q                 | Rubber Washer      |             |
| R                 | Metal Washer       | RK-053      |
| S                 | Mounting Nut       |             |
| Т                 | (3x) Screws        |             |