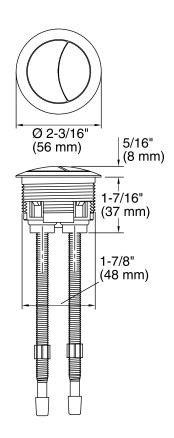

Persuade® Dual Flush Actuator K-186

**Technical Information** All product dimensions are nominal.