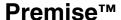

### Installation

- Fits opening widths 56-5/8" 59-5/8" (1438 –1514 mm)
- 76-1/8" (1934 mm) high, with a lofty 74-7/16" (1891 mm) minimum head clearance
- 3" (76.2 mm) width adjustment
- 3/8" (10·mm) out-of-plumb adjustability on each side simplifies installation
- Door can be installed to open to the left or right to suit your bathroom layout
- For residential use only
- Not for use in hospitality

## **Technical Information**

All product dimensions are nominal.

Base-To-Wall 1/2" (13 mm)

Radius - Max:

Shower Ledge Min 2-3/16" (56 mm)

Flat:

Shower Wall Min 1-1/4" (32 mm)

Flat:

### **Notes**

Install this product according to the installation guide.

The vertical opening should be a minimum of 79-1/16" (2008 mm) to allow for installation clearance.