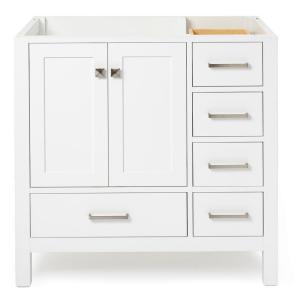

# ARIEL

# **FEATURES**

- Solid wood frame & plywood panels
- Dovetail drawers and joints
- Soft closing doors & drawers