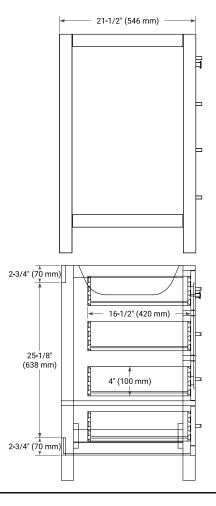

# BASE CABINET DIMENSIONS

36" W x 21.5" D x 34.5" H

#### FRONT VIEW

#### PLAN VIEW

## SIDE VIEW