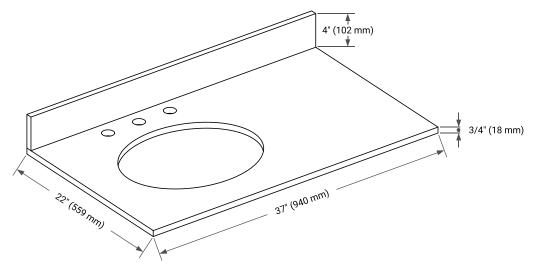

### **OVERALL DIMENSIONS**

37" W x 22" D x 0.75" H

#### COUNTERTOP PLAN VIEW

#### **FEATURES**

- Solid countertop with mitered edges & seams
- Undermount white oval sink
- Pre-drilled for 8" widespread faucet

#### INCLUDED

- Countertop
- Matching Backsplash
- Oval Sink