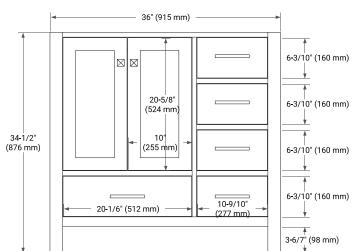

# ARIEL

# BASE CABINET DIMENSIONS

36" W x 21.5" D x 34.5" H



# **FEATURES**

- Solid wood frame & plywood panels
- Dovetail drawers and joints
- Soft closing doors & drawers

# HARDWARE FINISHES\*



Hardware comes preinstalled with the illustrated option. Other finishes are available on our online store if you prefer a different one.

# AVAILABLE COLORS



#### FRONT VIEW



#### PLAN VIEW



## SIDE VIEW





### **OVERALL DIMENSIONS**

37" W x 22" D x 0.75" H

# COUNTERTOP OPTIONS



Carrara Marble

#### COUNTERTOP PLAN VIEW

#### **FEATURES**

- Solid countertop with mitered edges & seams
- Undermount white oval sink
- Pre-drilled for 8" widespread faucet

#### INCLUDED

- Countertop
- Matching Backsplash
- Oval Sink

# 37" (940 mm) 2-1/2" (63.5 mm) 2-1/2" (63.5 mm) 1-3/8" (35 mm) 1-3/8" (35 mm) 1-3/8" (35 mm) 1-3/8" (330 mm) 13" (330 mm) 13" (330 mm) 14" (102 mm) 12-7/10" (322.5 mm) 12-7/10"

#### THREE DIMENSIONAL COUNTERTOP VIEW



#### EDGE SIDE VIEW