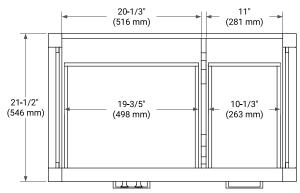

# ARIEL

# BASE CABINET DIMENSIONS

36" W x 21.5" D x 34.5" H



# **FEATURES**

- Solid wood frame & plywood panels
- Dovetail drawers and joints
- Soft closing doors & drawers

# HARDWARE FINISHES\*



Hardware comes preinstalled with the illustrated option. Other finishes are available on our online store if you prefer a different one.

# AVAILABLE COLORS



#### FRONT VIEW



#### PLAN VIEW



## SIDE VIEW





### **OVERALL DIMENSIONS**

37" W x 22" D x 0.75" H

# COUNTERTOP OPTIONS



Carrara Marble

#### COUNTERTOP PLAN VIEW

#### **FEATURES**

- Solid countertop with mitered edges & seams
- Undermount white oval sink
- Pre-drilled for 8" widespread faucet

#### INCLUDED

- Countertop
- Matching Backsplash
- Oval Sink

# 37" (940 mm) 2-1/2" (63.5 mm) 2-1/2" (63.5 mm) 1-3/8" (35 mm) 1-3/8" (35 mm) 1-3/8" (35 mm) 1-3/8" (330 mm) 13" (330 mm) 13" (330 mm) 14" (102 mm) 12-7/10" (322.5 mm) 12-7/10"

#### THREE DIMENSIONAL COUNTERTOP VIEW



#### EDGE SIDE VIEW